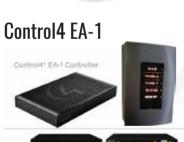

e.) 1x Logitech PTZ Pro 2 HD f.) 1x Control4 EA-1

A (1x 14HR install booking (worth \$1,750)

is included- SE-QLD only)

Large - \$16,799 (incl. GST)

To swap screen to: Elite Screens SK120NXW-E12 120" 16:10 Motorised Fiber Glass Reinforced Projector Screen Saker Series (+\$950)