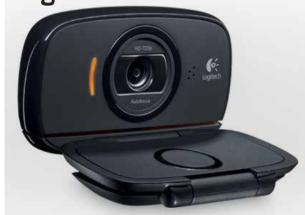

### Logitech C525 HD Web Camera

## **PACKAGE**

Package cost includes: 1x WMA30 2K Audio Speakers 1x Microsoft Wireless All in One Media Keyboard 1x Logitech C525 HD Web Camera PN 960-000717

Free Shipping (or, add 3HR install in SE-QLD Only +\$560)