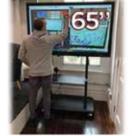

## C: Zoom Room AV Package

Elite Screens 120" 16:9 Manual Pull Down Projector Screen

Epson EB-990U Multimedia Projector

65" G-View GV65T Interactive Flat Panel

Logitech PTZ Pro 2 HD

### PACKAGE

Projector Screen + Projector + IFP + Speakerphone + Logitech Camera + Control 4 System 03&4 - 2020

Package cost includes:
1x 1x Elite Screens 120" 16:9 Manual Pull Down
Projector Screen
b.) 1x Epson EB-990U Multimedia Projector
c.) 1x 65" G-View GV65T Interactive Flat Panel
d.) 1x HuddlePod Air 2 Duo Speakerphone

e.) 1x Logitech PTZ Pro 2 HD f.) 1x Control4 EA-1

A (1x 14HR install booking (worth \$1,750)

is included- SE-QLD only)

Large - \$16,799 (incl. GST)

To swap screen to: Elite Screens SK120NXW-E12 120" 16:10 Motorised Fiber Glass Reinforced Projector Screen Saker Series (+\$950)