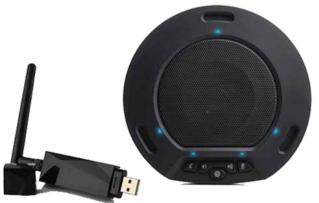

# B: Zoom Room AV Package PACKAGE

**HuddlePod Air Wireless Speakerphone** 

### Q3&4 - 2020 Package cost includes: 1x HuddlePod Air Wireless Speakerphone

1x Hisense 85S8 85" UHD Smart LED TV
1xLogitech C920 Pro HD Web Camera
A (1x 6HP install booking (worth \$880)

A (1x 6HR install booking (worth \$880) is included- SE-QLD only)