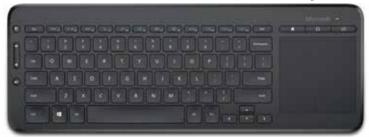

#### Microsoft Wireless All in One Media Keyboard

Audio / Visual Professionals specialising in AV Installations and Support

## **PACKAGE**

Package cost includes: 1x WMA30 2K Audio Speakers 1x Microsoft Wireless All in One Media Keyboard 1x Logitech C525 HD Web Camera PN 960-000717

Free Shipping (or, add 3HR install in SE-QLD Only +\$560)