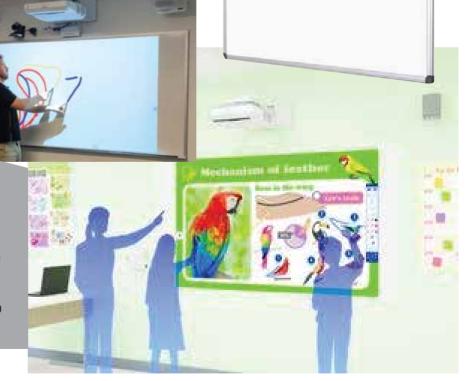

## Epson EB-675Wi Interactive UST Projector

EQ AV Wall plate & Cabling (pictured above) can be added to this package for \$145+gst

(\$145+gst assumes 5M lead kit, this will be confirmed via an install quote)

Projector + Mount + Speakers + Board

Term-3&4 2020

\$2435+gst

Package cost includes:
1x Epson EB-675Wi Projector
(1x mount for the above)
1x 50W Speaker set (Wall mounted)
1x 2400x1200 Premium Porcelain-Magnetic
Whiteboard