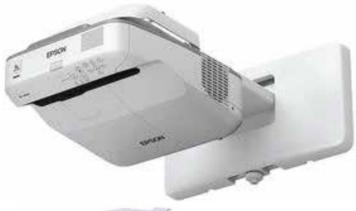

## Epson EB-675Wi Interactive UST Projector

EQ AV Wall plate & Cabling (pictured above) can be added to this package for \$145+gst

(\$145+gst assumes 5M lead kit, this will be confirmed via an install quote)

### Epson EB-675Wi

#### **EPSON EB-675Wi SPECS:**

- Bright Images 3,200 lumens colour/white brightness
- Pen-Touch Interactive (2x Pens included)
- Amazing images WXGA resolution (1280 x 800) and 16:10 format
- Ultra-short throw presentation display get a 100" image from as little as 28cm away with virtually no shadow interference
- 10,000Hr maintenance cycle the lamp and filter lasts up to 10.000 hours in ECO Mode