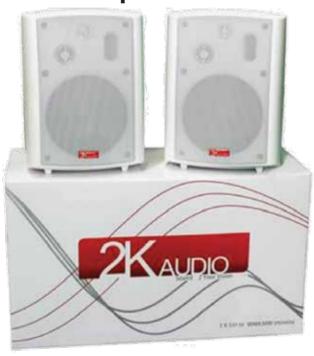

## A: Zoom Room AV Package

2K Audio Speakers

## **PACKAGE**

Package cost includes: 1x WMA30 2K Audio Speakers 1x Microsoft Wireless All in One Media Keyboard 1x Logitech C525 HD Web Camera PN 960-000717

Free Shipping (or, add 3HR install in SE-QLD Only +\$560)

Small - \$499 (incl. GST)