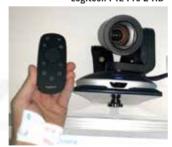

## C: Zoom Room AV Package

Elite Screens 120" 16:9 Manual Pull Down Projector Screen

Epson EB-990U Multimedia Projector

65" G-View GV65T Interactive Flat Panel

Logitech PTZ Pro 2 HD

### PACKAGE

Projector Screen + Projector + IFP + Speakerphone + Logitech Camera + Control 4 System 03&4 - 2020

Package cost includes:
1x 1x Elite Screens 120" 16:9 Manual Pull Down
Projector Screen
b.) 1x Epson EB-990U Multimedia Projector
c.) 1x 65" G-View GV65T Interactive Flat Panel
d.) 1x HuddlePod Air 2 Duo Speakerphone

e.) 1x Logitech PTZ Pro 2 HD f.) 1x Control4 EA-1

A (1x 14HR install booking (worth \$1,750)

is included- SE-QLD only)

Large - \$16,799 (incl. GST)

To swap screen to: Elite Screens SK120NXW-E12 120" 16:10 Motorised Fiber Glass Reinforced Projector Screen Saker Series (+\$950)