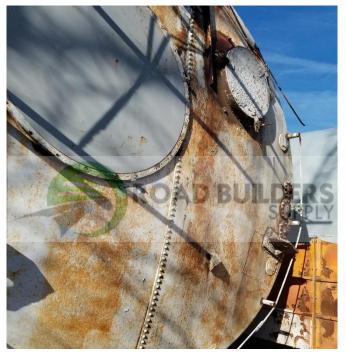

## **Used Equipment: S029 Concrete Silo**

- Concrete Silo
- Overall Dimensions 10'6"Wide x 31'4" Long
- Cone is 7 1/2'
- 10" Opening
- Has sample ports
- Needs new air pads
- Has locations for fluffers
- Needs Fill Pipe