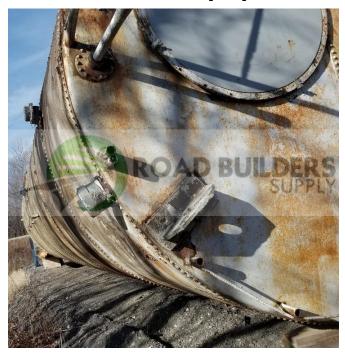

## **Used Equipment: S029 Concrete Silo**

- Concrete Silo
- Overall Dimensions 10'6"Wide x 31'4" Long
- Cone is 7 1/2'
- 10" Opening
- Has sample ports
- Needs new air pads
- Has locations for fluffers
- Needs Fill Pipe