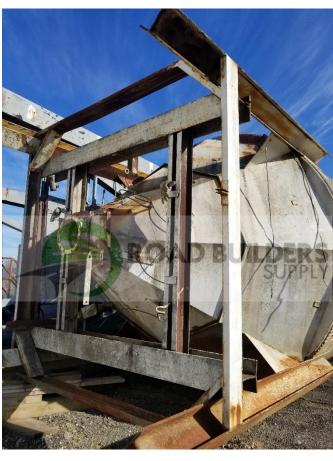

## **Used Equipment: S029 Concrete Silo**

- Concrete Silo
- Overall Dimensions 10'6"Wide x 31'4" Long
- Cone is 7 1/2'
- 10" Opening
- Has sample ports
- Needs new air pads
- Has locations for fluffers
- Needs Fill Pipe