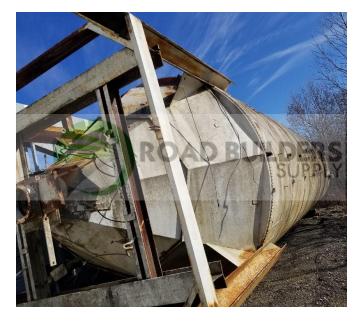

## **Used Equipment: S029 Concrete Silo**

- Concrete Silo
- Overall Dimensions 10'6"Wide x 31'4" Long
- Cone is 7 1/2'
- 10" Opening
- Has sample ports
- Needs new air pads
- Has locations for fluffers
- Needs Fill Pipe