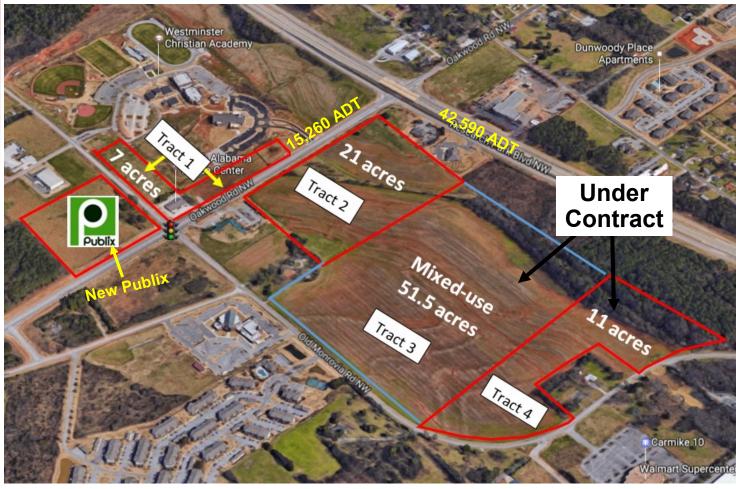

#### COMMERCIAL & MIXED-USE PROPERTY FOR SALE

Size: Tract 1 - 7 acres C-4

Tract 2 - 21 acres C-4 Tract 3 - Under Contract Adjacent to New Publix Available as a whole or priced as smaller tracts

Tract 4 - Under Contract

William Ming 256-232-3001 wming@mingenterprises.com

Location: Old Monrovia Rd. & Oakwood

Rd. Huntsville, AL 35806

Prime commercial property available for development in Huntsville, AL. This property offers outstanding visibility and access from Research Park Blvd with over 42,590 cars passing daily. Research Park Blvd serves as the "gateway" to Redstone Arsenal, the city's largest employer, as well as major employers located at Cummings Research Park, the nation's second largest research park. Located within three miles are over 15,000 households with numerous apartment complexes and subdivisions under construction. This property is also located within close proximity to the Village of Providence, Oakwood University, Westminster Christian Academy and University of Alabama-Huntsville. Excellent location adjacent to new Publix shopping center, The Pinnacle at Providence.

TRACT 1-7 ACRES +/- ZONED C-4

#### **TRACT 2 - 21 ACRES ZONED C-4**