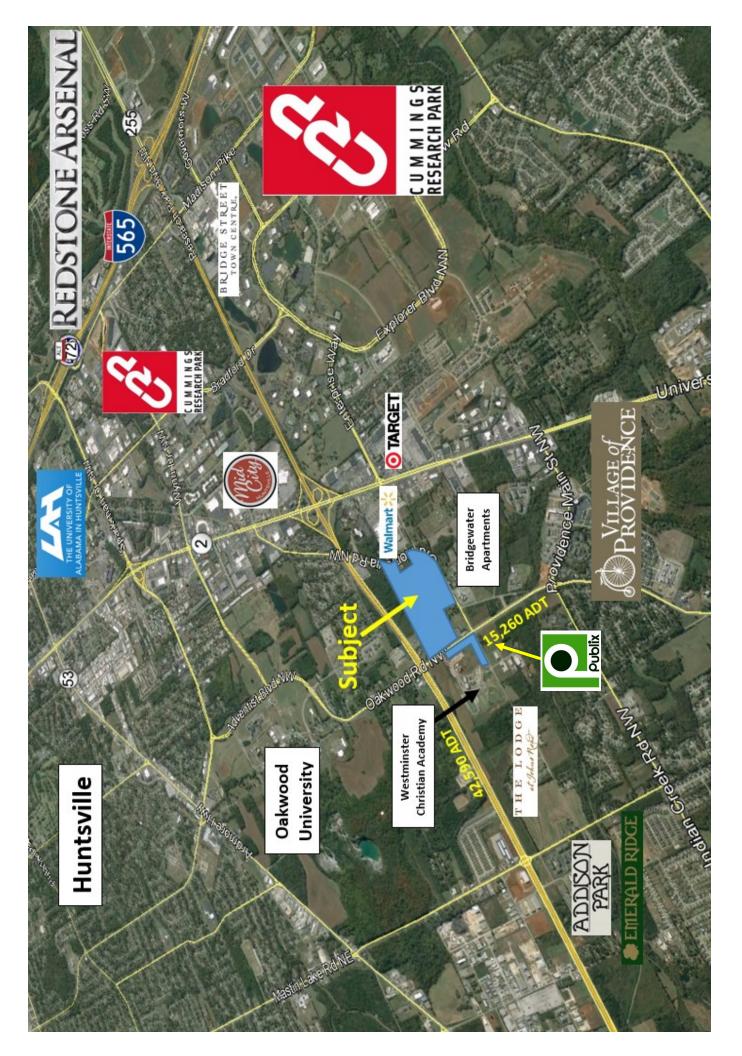

William Ming 256-232-3001 wming@mingenterprises.com

Location: Old Monrovia Rd. & Oakwood

Rd. Huntsville, AL 35806

Prime commercial property available for development in Huntsville, AL. This property offers outstanding visibility and access from Research Park Blvd with over 42,590 cars passing daily. Research Park Blvd serves as the "gateway" to Redstone Arsenal, the city's largest employer, as well as major employers located at Cummings Research Park, the nation's second largest research park. Located within three miles are over 15,000 households with numerous apartment complexes and subdivisions under construction. This property is also located within close proximity to the Village of Providence, Oakwood University, Westminster Christian Academy and University of Alabama-Huntsville. Excellent location adjacent to new Publix shopping center, The Pinnacle at Providence.

# **Area Major Employment & Distance**

Cummings Research Park - 1.0 Mile Redstone Arsenal - 4.0 Miles N Huntsville Industrial Park - 5.5 miles

Oakwood University – 1.0 Mile University of Alabama Huntsville - 3.0 Miles Downtown Huntsville - 5 Miles