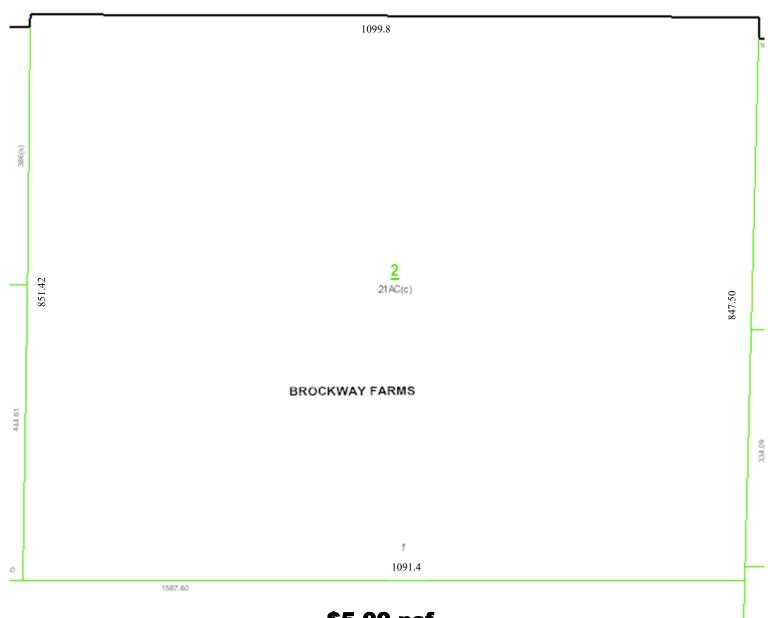

42,590 cars passing daily. Research Park Blvd serves as the "gateway" to Redstone Arsenal, the city's largest employer, as well as major employers located at Cummings Research Park, the nation's second largest research park. Located within three miles are over 15,000 households with numerous apartment complexes and subdivisions under construction. This property is also located within close proximity to the Village of Providence, Oakwood University, Westminster Christian Academy and University of Alabama-Huntsville. Excellent location adjacent to new Publix shopping center, The Pinnacle at Providence.





TRACT 1-7 ACRES +/- ZONED C-4



## **Potential Uses**

- Convenience Store
  - Pharmacy
    - Retail
  - Restaurants
    - Office
    - Car Wash

#### **TRACT 2 - 21 ACRES ZONED C-4**



### \$5.00 psf

### **Potential Uses**

- Grocery
- Car Dealership
  - Retail
  - Health Club
- Convenience Store

- Multi-family dwellings
- Assisting Living Facilities
  - Medical
  - Church
  - Building Supply



# **Area Major Employment & Distance**



Cummings Research Park - 1.0 Mile Redstone Arsenal - 4.0 Miles N Huntsville Industrial Park - 5.5 miles

Oakwood University – 1.0 Mile University of Alabama Huntsville - 3.0 Miles Downtown Huntsville - 5 Miles