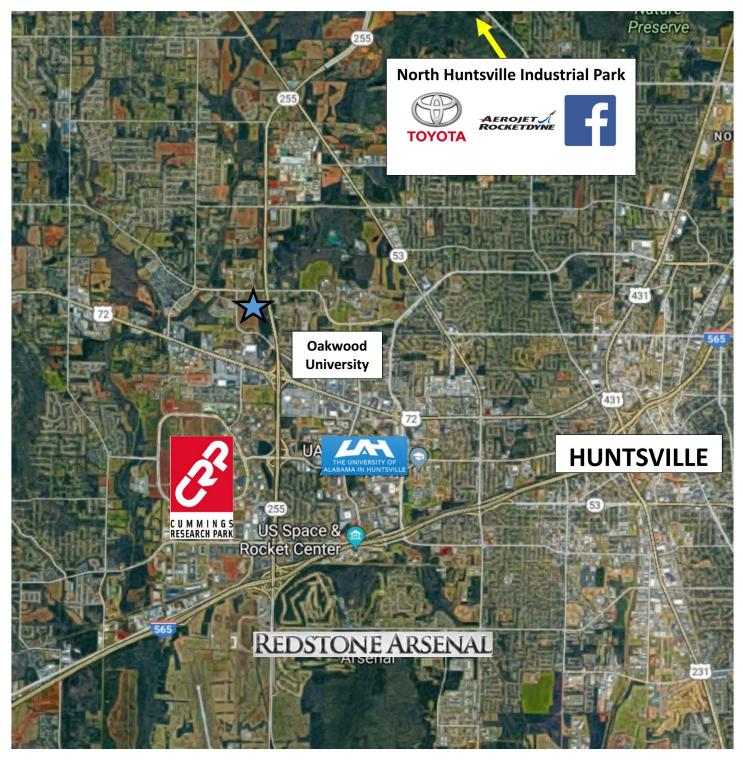

# **Area Major Employment & Distance**

Cummings Research Park - 1.0 Mile Redstone Arsenal - 4.0 Miles N Huntsville Industrial Park - 5.5 miles

Oakwood University – 1.0 Mile University of Alabama Huntsville - 3.0 Miles Downtown Huntsville - 5 Miles