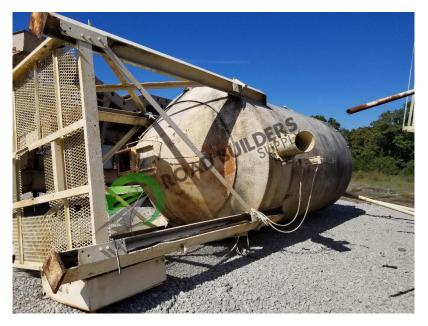

## DH028 Used Dust Silo

ID: DH028 Details:

- Legs are 15'5" Long
- Cone is 7' Long;
- Barrel is 18'L x
  9'W
- 12 1/2" Discharge
- Single Cylinder
- Low & High Alarm Capable

- All equipment subject to prior sale.
- RBS strives to ensure the accuracy of all listings, but all listings are "as-is, where-is," with no implied warranty.
- All buyers are encouraged to inspect equipment personally to verify accuracy.
- All information contained in this listing sheet is confidential. It is the property of RBS and is not to be shared.
- Road Builders Supply, LLC accepts no liability for the accuracy of the above listing.