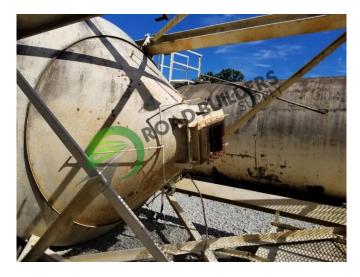

## DH028 Used Dust Silo

ID: DH028 Details:

- Legs are 15'5" Long
- Cone is 7' Long;
- Barrel is 18'L x
  9'W
- 12 1/2" Discharge
- Single Cylinder
- Low & High Alarm Capable

- All equipment subject to prior sale.
- RBS strives to ensure the accuracy of all listings, but all listings are "as-is, where-is," with no implied warranty.
- All buyers are encouraged to inspect equipment personally to verify accuracy.
- All information contained in this listing sheet is confidential. It is the property of RBS and is not to be shared.
- Road Builders Supply, LLC accepts no liability for the accuracy of the above listing.