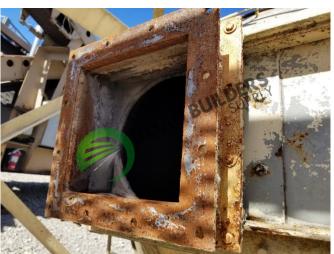

## DH028 Used Dust Silo

ID: DH028 Details:

- Legs are 15'5" Long
- Cone is 7' Long;
- Barrel is 18'L x
  9'W
- 12 1/2" Discharge
- Single Cylinder
- Low & High Alarm Capable

- All equipment subject to prior sale.
- RBS strives to ensure the accuracy of all listings, but all listings are "as-is, where-is," with no implied warranty.
- All buyers are encouraged to inspect equipment personally to verify accuracy.
- All information contained in this listing sheet is confidential. It is the property of RBS and is not to be shared.
- Road Builders Supply, LLC accepts no liability for the accuracy of the above listing.