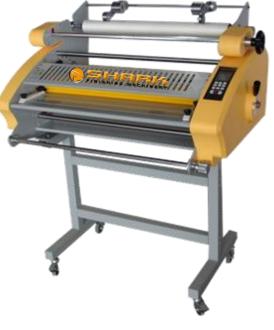

## SL-26 Laminator

Cutting Blade

Anti-rolling Technology

Infrared Temp Control

Shark Finishing Machinery introduces to its line of Smart print finishing equipment the SL-26 Smart Laminator. This 26.12" laminator has been designed to be compact in size and require minimum maintenance. It is easy to set up and user friendly. Equipped with stand, LCD digital display, temperature adjustment, pressure adjustment, perforating blade, infrared temperature control, the capability to laminate hot and cold as well as single or double sided.

- Size: 26.12 Inches wide
- Speed; 7,000 inches per hour
- Hot and Cold lamination
- Stand
- LCD Digital Display
- Pressure adjustment
- Temperature adjustment
- Heating time: 10-15 minutes
- Single and Double sided lamination

|                                | SL-26                                                 |
|--------------------------------|-------------------------------------------------------|
| Maximum Paper Width            | 26.12 in / 66.34 cm / 663 mm                          |
| Speed                          | 118 inches p/min. / 7,080 inches p/hr.                |
| Maximum thickness              | 6mm / 0.6 cm / 0.24 in.                               |
| Maximum laminating temperature | 180C / 356F                                           |
| Hot lamination                 | Yes                                                   |
| Cold lamination                | Yes                                                   |
| Warm up time                   | 10-15 minutes                                         |
| Auto film rewinder             | Yes                                                   |
| Pressure adjustment            | Yes                                                   |
| Temperature adjustment         | Yes                                                   |
| Feeding                        | Manual                                                |
| LCD Digital Display            | Yes                                                   |
| Single sided laminating        | Yes                                                   |
| Double sided laminating        | Yes                                                   |
| Speed Adjustment               | Yes                                                   |
| Perforating Blade              | Yes                                                   |
| Core diameter                  | 1, 1.5, 3 inches                                      |
| Operation Language             | English                                               |
| Power                          | 220v / 60hz / 1 phase                                 |
| Machine Weight                 | 165 lbs. / 75kg.                                      |
| Machine Size ( L x W x H )     | 59 x 26 x 20in / 150 x 65 x 49cm / 1500 x 650 x 490mm |
| Warranty                       | 1 year                                                |