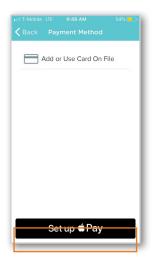

## Breeze - Patient App: iOS Making a Payment

- Note: Payment minimums are set by your practice.
- 5. In the Payment Method window select Add or Use Card on File or select Set up Pay to use your Pay account.