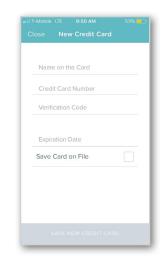

a. If Add or Use Card on File is selected, the Credit Card screen appears.

| Back Credit Card            |
|-----------------------------|
| Mastercard ****65 Default 0 |
| Mastercard ****65 Default   |
| Mastercard ****65 Default   |
|                             |
|                             |
|                             |
|                             |
|                             |
|                             |
|                             |
|                             |
|                             |
|                             |
|                             |
|                             |
| PAY                         |
|                             |
| ADD NEW CREDIT CARD         |
|                             |

- Tap:
  - i. **Pay** Processes payment with selected card on file.
  - ii. Add New Credit Card - Select this option to enter in a new credit card to process the payment with. Enter in Credit Card information and tap SAVE NEW CREDIT CARD to complete.