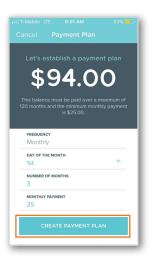

- c. **Payment Plan** Select this option to set up a payment plan.
  - i. The Payment Plan window will appear.
    Select the Day of the Month the payment should be processed. Enter in the Number of Months or Monthly Payment you would like to make. Tap Create Payment Plan to continue.