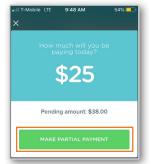

Note: Depending on your practice, your payment options may vary.

Tap on the type of payment you would like to make:

- a. **Pay Total Amount** -Select this option if you intend to pay the entire balance.
- b. Make Partial Payments -Select this option to make a partial payment towards the balance.
  - i. When selected, type the amount and tap **Make Partial Payment**.