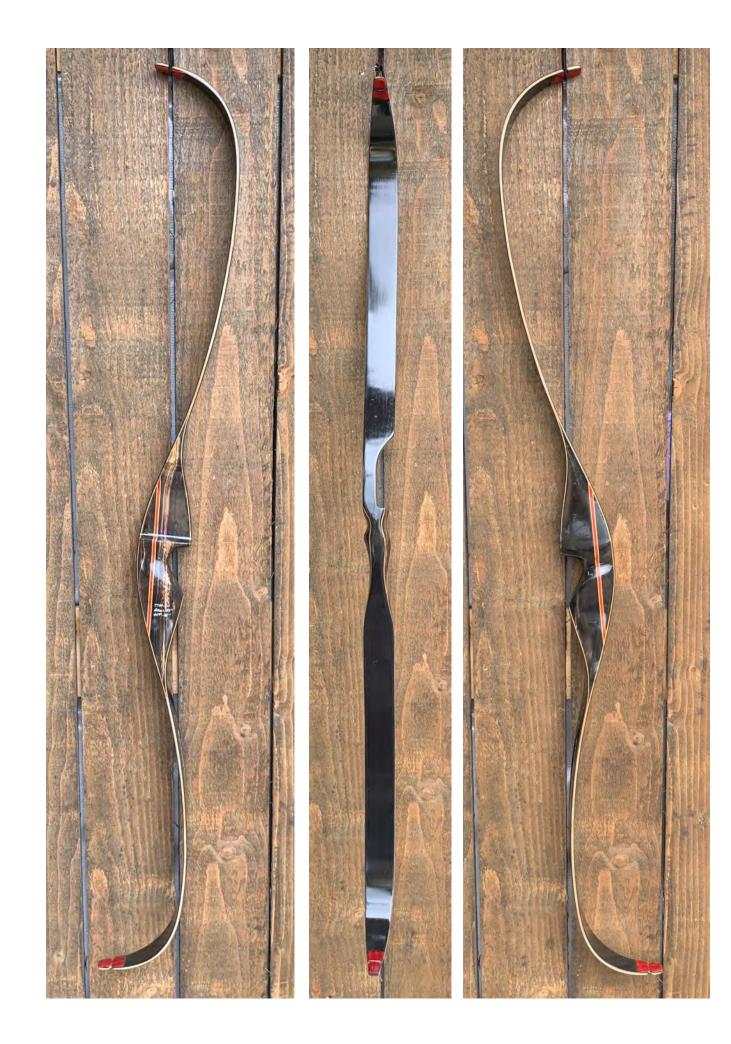

YEAR: 1970"s MAKE: Ben Pearson MODEL: Spectre HAND: Right DRAW WEIGHT: 45# AMO LENGTH: 52" PRICE: \$129.00 SHIPPING & HANDLING: \$19.00 TOTAL COST: \$148.00

DESCRIPTION: Attractive short hunting bow. Dark Marblewood riser. Comfortable grip. Bow has no delamination; no cracks; limbs are straight. Overlays and tips are in great condition. 3 filled screw holes (see pics). No chips, dings or cracks. No crazing or stress cracks; a few stress lines. A few minor scratches and nicks here and there. Decal is in very good shape. Overall, this is a really nice bow in excellent condition for its age.