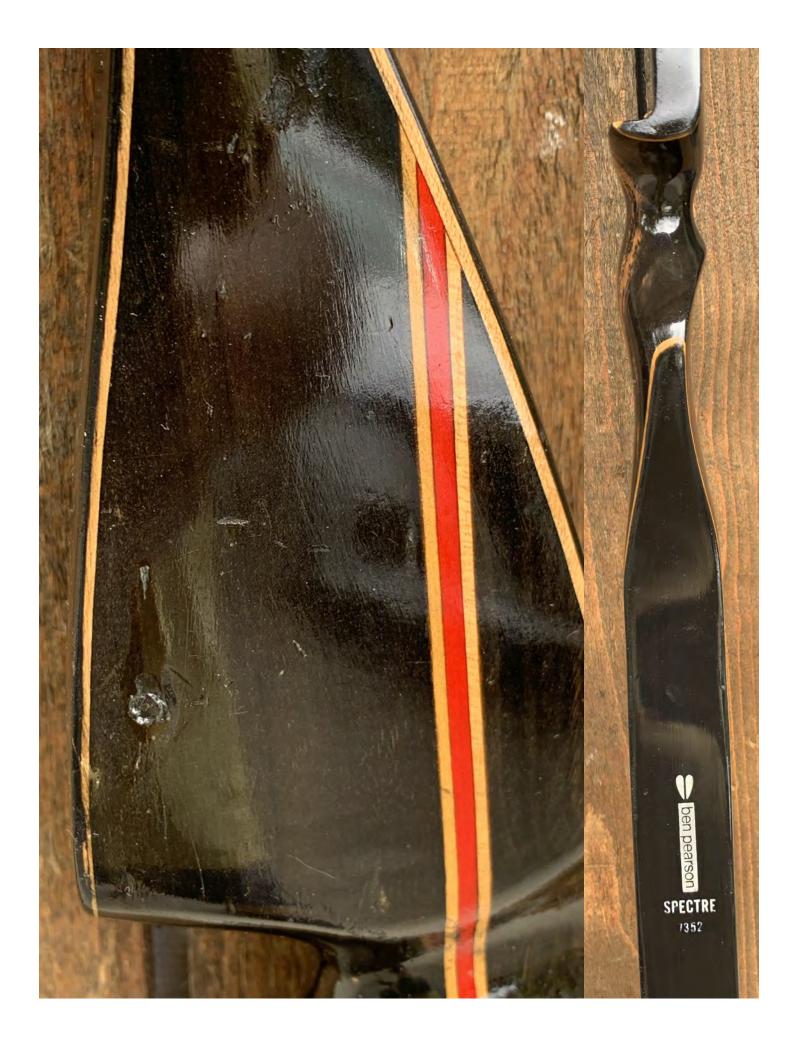

YEAR: 1970"s MAKE: Ben Pearson MODEL: Spectre HAND: Right DRAW WEIGHT: 45# AMO LENGTH: 52" PRICE: \$129.00 SHIPPING & HANDLING: \$19.00 TOTAL COST: \$148.00

DESCRIPTION: Attractive short hunting bow. Dark Marblewood riser. Comfortable grip. Bow has no delamination; no cracks; limbs are straight. Overlays and tips are in great condition. 3 filled screw holes (see pics). No chips, dings or cracks. No crazing or stress cracks; a few stress lines. A few minor scratches and nicks here and there. Decal is in very good shape. Overall, this is a really nice bow in excellent condition for its age.