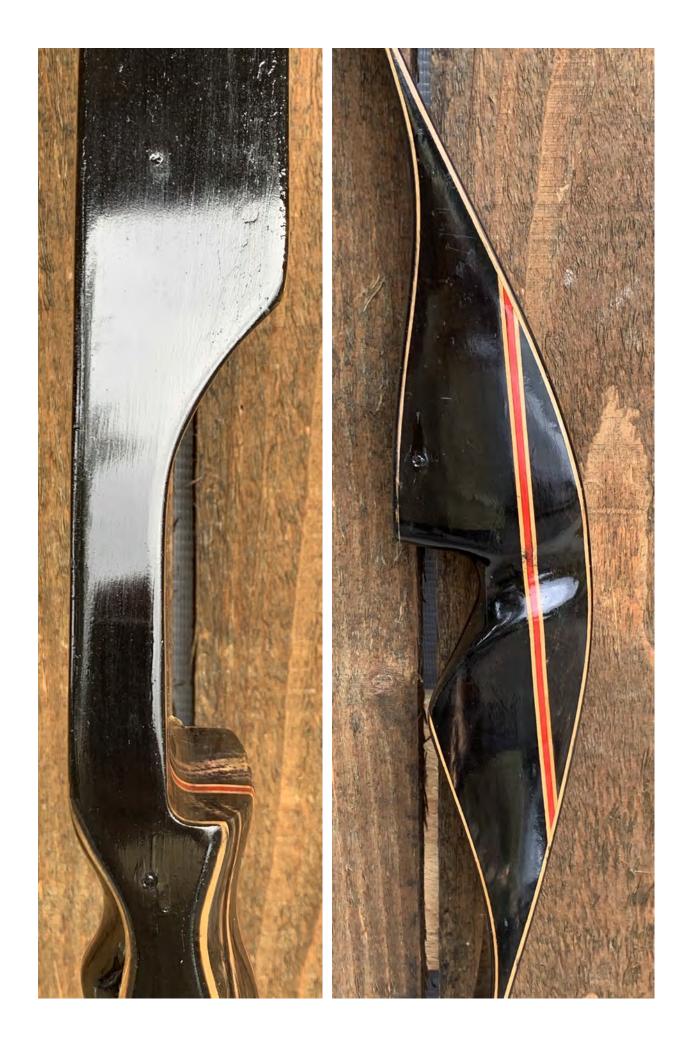

YEAR: 1970"s MAKE: Ben Pearson MODEL: Spectre HAND: Right DRAW WEIGHT: 45# AMO LENGTH: 52" PRICE: \$129.00 SHIPPING & HANDLING: \$19.00 TOTAL COST: \$148.00

DESCRIPTION: Attractive short hunting bow. Dark Marblewood riser. Comfortable grip. Bow has no delamination; no cracks; limbs are straight. Overlays and tips are in great condition. 3 filled screw holes (see pics). No chips, dings or cracks. No crazing or stress cracks; a few stress lines. A few minor scratches and nicks here and there. Decal is in very good shape. Overall, this is a really nice bow in excellent condition for its age.