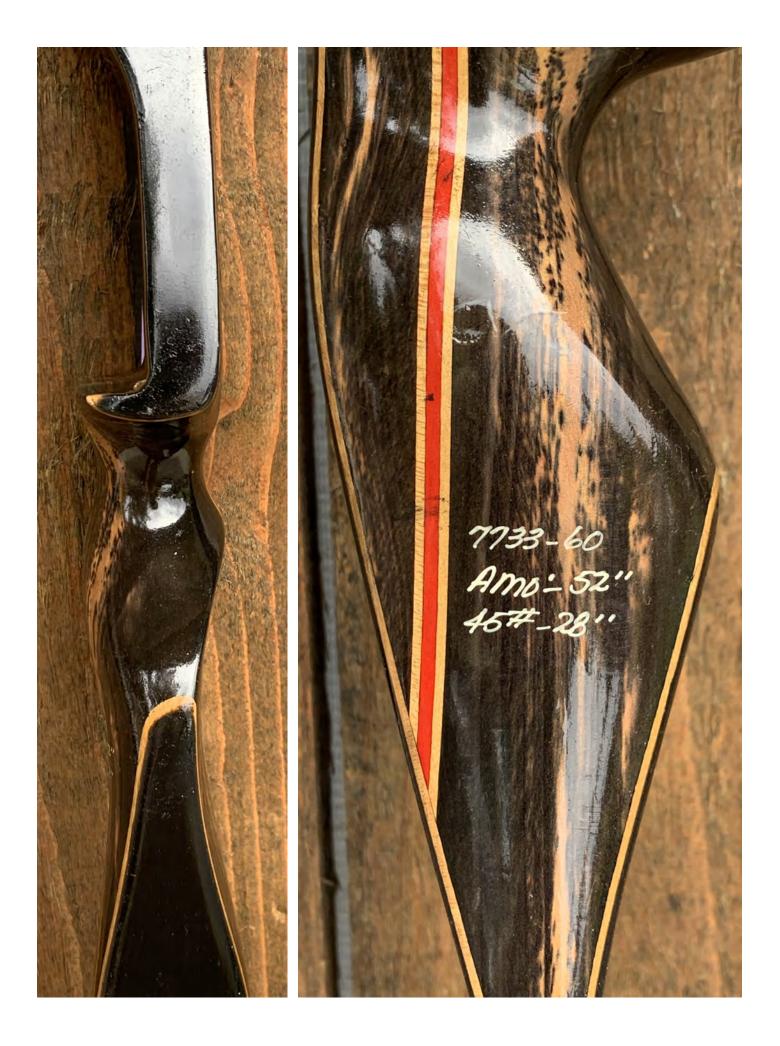

YEAR: 1970"s MAKE: Ben Pearson MODEL: Spectre HAND: Right DRAW WEIGHT: 45# AMO LENGTH: 52" PRICE: \$129.00 SHIPPING & HANDLING: \$19.00 TOTAL COST: \$148.00

DESCRIPTION: Attractive short hunting bow. Dark Marblewood riser. Comfortable grip. Bow has no delamination; no cracks; limbs are straight. Overlays and tips are in great condition. 3 filled screw holes (see pics). No chips, dings or cracks. No crazing or stress cracks; a few stress lines. A few minor scratches and nicks here and there. Decal is in very good shape. Overall, this is a really nice bow in excellent condition for its age.