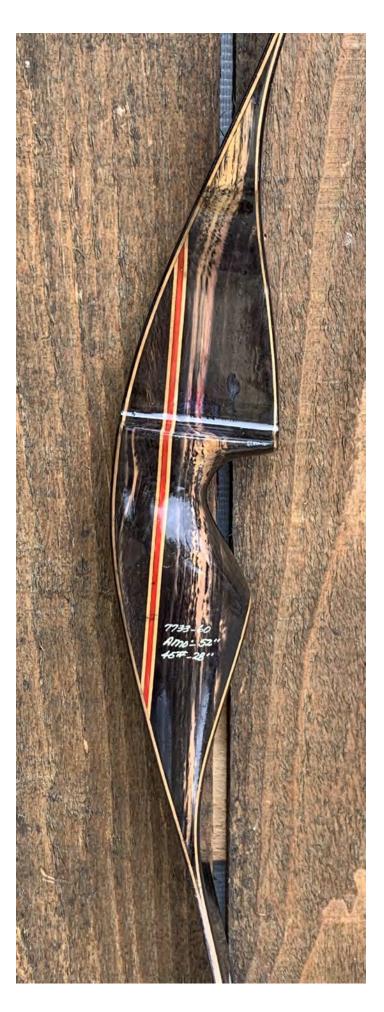

YEAR: 1970"s MAKE: Ben Pearson MODEL: Spectre HAND: Right DRAW WEIGHT: 45# AMO LENGTH: 52" PRICE: \$129.00 SHIPPING & HANDLING: \$19.00 TOTAL COST: \$148.00

DESCRIPTION: Attractive short hunting bow. Dark Marblewood riser. Comfortable grip. Bow has no delamination; no cracks; limbs are straight. Overlays and tips are in great condition. 3 filled screw holes (see pics). No chips, dings or cracks. No crazing or stress cracks; a few stress lines. A few minor scratches and nicks here and there. Decal is in very good shape. Overall, this is a really nice bow in excellent condition for its age.