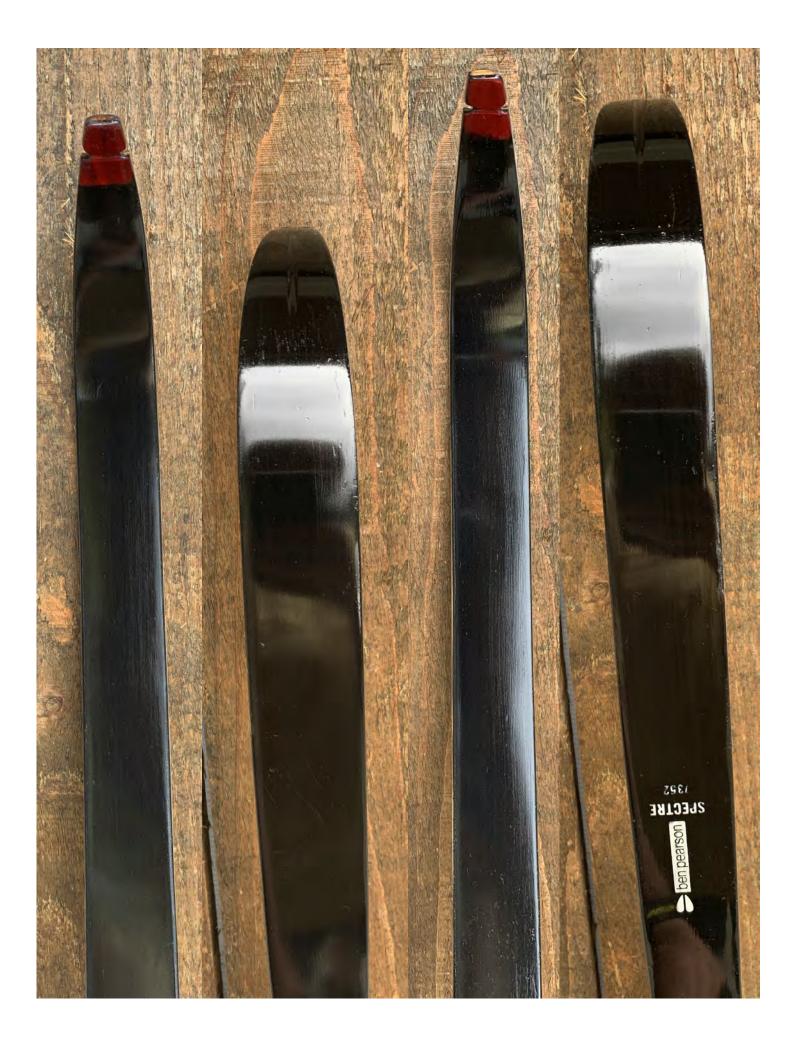

YEAR: 1970"s MAKE: Ben Pearson MODEL: Spectre HAND: Right DRAW WEIGHT: 45# AMO LENGTH: 52" PRICE: \$129.00 SHIPPING & HANDLING: \$19.00 TOTAL COST: \$148.00

DESCRIPTION: Attractive short hunting bow. Dark Marblewood riser. Comfortable grip. Bow has no delamination; no cracks; limbs are straight. Overlays and tips are in great condition. 3 filled screw holes (see pics). No chips, dings or cracks. No crazing or stress cracks; a few stress lines. A few minor scratches and nicks here and there. Decal is in very good shape. Overall, this is a really nice bow in excellent condition for its age.