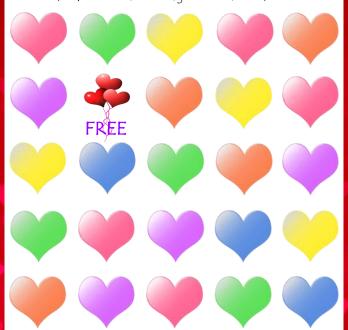

## Conversation Hearts Bingo

www.thematicteacher.com

Copyright © 2017 Integreat! Thematic Units

Get some friends. Choose a caller. Caller takes a piece of candy out of their box. Place one of your candies on the color called. First one to Bingo is the next caller.