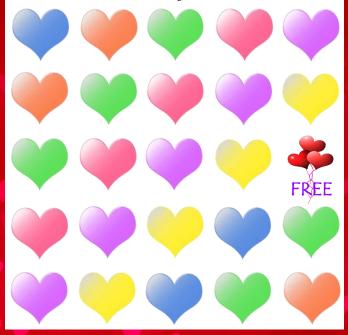

## Conversation Hearts Bingo

Get some friends. Choose a caller. Caller takes a piece of candy out of their box. Place one of your candies on the color called. First one to Bingo is the next caller.

Copyright © 2017 Integreat! Thematic Units