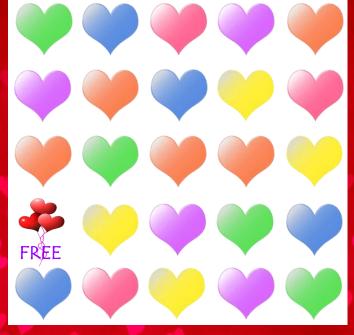

## Conversation Hearts Bingo

Get some friends. Choose a caller. Caller takes a piece of candy out of their box. Place one of your candies on the color called. First one to Bingo is the next caller.