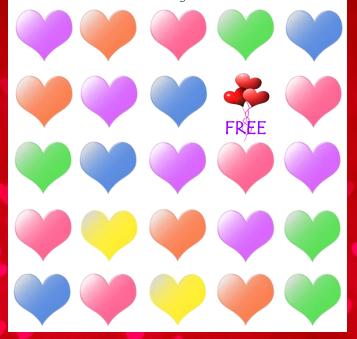

## Conversation Hearts Bingo

Get some friends. Choose a caller. Caller takes a piece of candy out of their box. Place one of your candies on the color called. First one to Bingo is the next caller.

Copyright © 2017 Integreat! Thematic Units