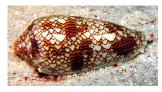

**Cone snail** can sting through gloves. The geography cone is the deadliest, with more than 100 toxins in its small body. There is no anti venom for cone snails. Symptoms are slow to show. Seek medical advice.