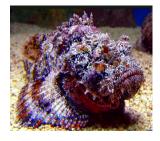

**Stonefish** are one of the most venomous fish. When stepped on forces venom into the foot. Outcome (life or death) often depends on how much poisonous venom entered the body. The location of the sting, how soon the person received treatment. Numbness or tingling can last for several weeks after the sting.