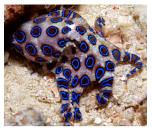

**Blue ringed octopuses** are a most venomous marine animals. Their venom causes severe and often total body paralysis. Because of the paralysis that occurs, bitten have no way of signaling for help or any way of indicating distress. No blue ringed octopus anti venom is available. Keep person breathing.