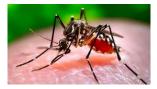

Bare skin exposes skin to wet. Prolonged exposure to wet alters body temperature. If it lowers body temperature too much (hypothermia) illness occurs. Seek immediate help! Wrap up, keep person warm.

Bare skin exposes the skin to stings. Most common are insect stings (Bee, Hornet, Mosquito, Wasp..). Insect stings are painful cause skin irritation, swelling and often severe sickness. Seek medical help!