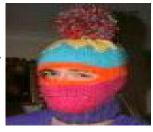

**Balaclava** (Beanie). Balaclava cover the whole head exposing only the eyes. Is knitted out of wool or a mix of cotton and wool (no synthetic fiber). Can be any color or pattern may have a decorative pom pom on top. When no face and neck protection is needed Balaclava can be rolled up and become a 'Beanie'.