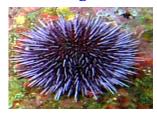

**Sea urchin** injuries to tissue from it's spines can be severe. They swell, become red, inflamed and can become extremely painful. They are prone to infection. If allowed to spread in the blood through out a body. Making you sick. Uncontrolled infections can kill.