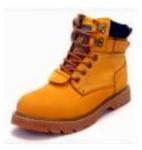

**Boots** have upper protective leather (no synthetics), inner soft leather (no synthetics), soles leather or rubber (may be recycled). Boots are to protect feet up to 7 cm above Ankles. **Note!** Foot protection that does not protect (sandal, slippers, thongs) feet and ankles are useless. Foot protection should always be worn outside. Walking barefoot outside is unhealthy.