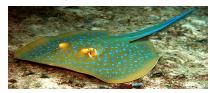

Stingrays have a sharp, venomous painful stinger which they aim at an intruders heart. When stung in the heart only immediate medical help will save a person. Don't swim above a stingray.

When **Sea lice** are about, the first thing you notice when you jump in the ocean is their sting all over your skin. For something so small, they can certainly pack a punch; it is almost enough to put you off going in the water. When bleeding seek medical advise.