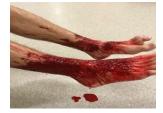

Bare skin increases having abrasions which damage skin are painful, untreated may lead to infections. Treat abrasions by cleaning with mild soap and water. Cover abrasion with dressing, hold in place with sticky tape. Do not use antiseptic or cream!

Bare skin exposes skin to frost. Frost damage to skin may be permanent. Remove, victim from the cold. Fill a shallow container with enough water heated to 37 C to cover the frostbitten body part.

Never rub or massage frostbitten tissue!