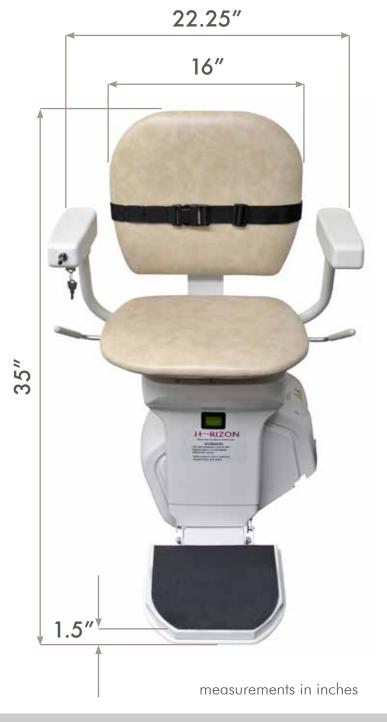

Easy to use joystick

Side-mounted swivel levers

Secure key operation

Optional powered hinge

- Fixed seat and seat pad
- Manual swivel
- Maximum user weight limit 300 lbs.
- Anodised aluminium single rail
- Rail angles 25° to 55°
- Digital diagnostic display in carriage
- Infra-red remote controls
- Lap seat belt
- Optional Powered hinge rail
- Optional AmeriGlide Horizon outdoor