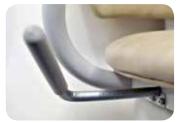

Easy to use joystick

Side-mounted swivel levers

Secure key operation

Optional powered hinge

- Fixed seat and seat pad
- Manual swivel
- Maximum user weight limit 300 lbs.
- Anodised aluminium single rail
- Rail angles 25° to 55°
- Digital diagnostic display in carriage
- Infra-red remote controls
- Lap seat belt
- Optional Powered hinge rail
- Optional AmeriGlide Horizon outdoor