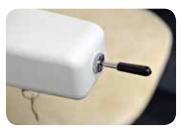

Easy to use joystick

Side-mounted swivel levers

Secure key operation

Optional powered hinge

- Fixed seat and seat pad
- Manual swivel
- Maximum user weight limit 300 lbs.
- Anodised aluminium single rail
- Rail angles 25° to 55°
- Digital diagnostic display in carriage
- Infra-red remote controls
- Lap seat belt
- Optional Powered hinge rail
- Optional AmeriGlide Horizon outdoor