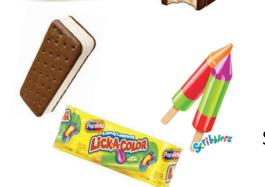

## All made fresh to order with your choice of toppings

Whip Cream ~ Chocolate Sauce ~ Caramel Sauce

Good Humor Birthday Cake Bar
Klondike Choco Taco
Creamsicle
Cyclone Popsicle
Dove Vanilla dipped in Dark Chocolate Bar

English Toffee Bar Fudge Bar

Ben & Jerry's Half Baked Bar

Ice Cream Sandwich Lick-a-Color Popsicle Oreo Ice Cream Bar Orange Burst Pop-Ups Scribblers Popsicle

Snicker's Big One Bar
Sponge Bob Square Pants Bar
Starburst Strawberry Sorbet Bar
Twix Ice Cream Bar