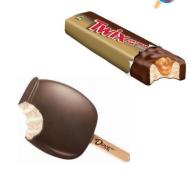

English Toffee Bar Fudge Bar

Ben & Jerry's Half Baked Bar

Ice Cream Sandwich Lick-a-Color Popsicle Oreo Ice Cream Bar Orange Burst Pop-Ups Scribblers Popsicle

Snicker's Big One Bar
Sponge Bob Square Pants Bar
Starburst Strawberry Sorbet Bar
Twix Ice Cream Bar