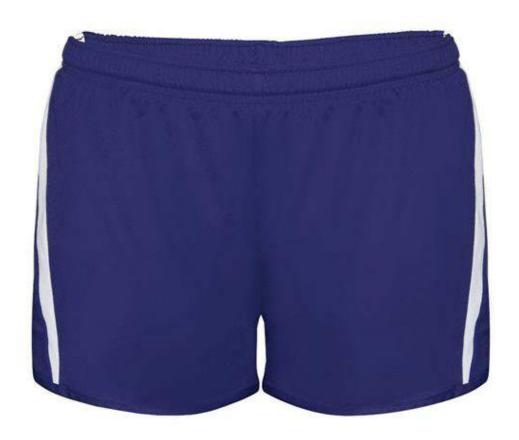

- 100% polyester moisture management/antimicrobial performance fabric
- Self-fabric binding on hem
- 1" Covered elastic waistband with drawcord
- Inner brief with elastic leg opening
- Contrast side inserts

## Colors

| Black/ | Forest/ | Gold/ | Graphite/ | Maroon/ | Navy/ | Purple/ | Red/  | Royal/ |
|--------|---------|-------|-----------|---------|-------|---------|-------|--------|
| White  | White   | White | White     | White   | White | White   | White | White  |