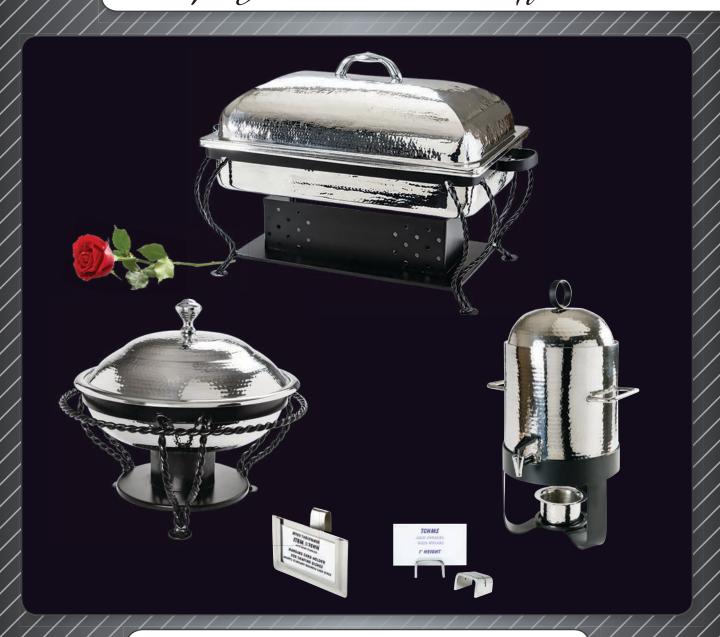

## Chafing Dishes & Coffee Urn

## Heavy Gauge Hand-Hammered 18/10 Stainless Steel

## **Powder Coated Black Wrought Iron Frames**

*L* to *R* (top to bottom):

**EVECH8SS** Rectangle Chafing Dish 8 qt. - Lift off Lid w/built in Lid Holder

4" Water Pan - Accepts Standard 2.5" Full size Food Pans

Ships Complete w/ Polished Food Pan & 2 Polished Fuel Holders

Built in Wind Guard • 21"L x 13"W x1 6"H - 32#

**EVECHRND** Round Chafing Dish 8 qt. - Lift off Lid w/built in Lid Holder

Ships Complete w/ Polished Food Pan & Polished Fuel Holder

Built in Wind Guard • 18"D x 16"H - 26#

EVERNDFP – Replacement 8 qt. Food Pan • 12"D x 3"Deep - 2#

PROURN100 Samovar/Coffee Urn - 5 gallon/100 Cup • 13"D x 21"H - 9.0#

TCHH Hanging Card Holder • 4.25"W x 3"H - 0.3#

TCMS Card Holder • 1.25"W x 1"H - 0.1#