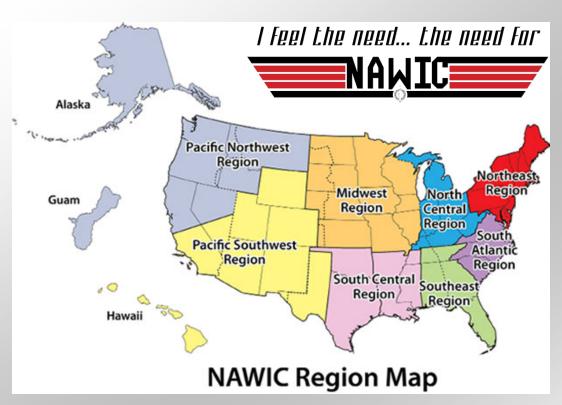

# Midwest Region Information

Region membership
as of
12/31/2018

End of 17-18 Year = 4768 End of 12/31/18 = 3812 Midwest North Central 561 419 423 **Pacific Northwest** Northeast 430 **Pacific Southwest** 492 South Atlantic 400 South Central 572 Southeast 515