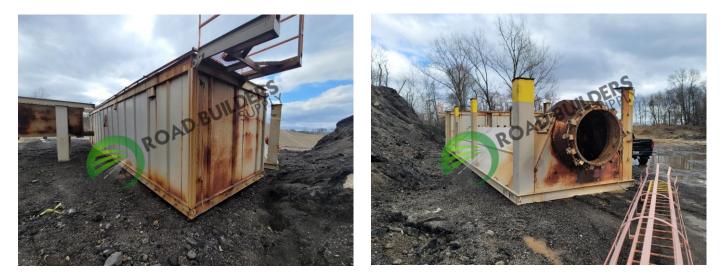

## BH053 Astec 80,000 ACFM Stationary Baghouse

ID: BH053 Details:

- Model RBH9618W
- Was on a 500tph plant
- Estimated 80,000 ACFM
- Believed to be 2001 model year
- No fan or stack, RBS can provide quick delivery on a new fan up to 70,000 ACFM
- Cyclone included