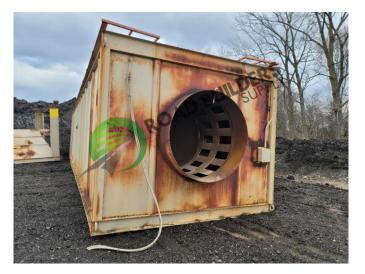

## BH053 Astec 80,000 ACFM Stationary Baghouse

ID: BH053 Details:

- Model RBH9618W
- Was on a 500tph plant
- Estimated 80,000 ACFM
- Believed to be 2001 model year
- No fan or stack, RBS can provide quick delivery on a new fan up to 70,000 ACFM
- Cyclone included