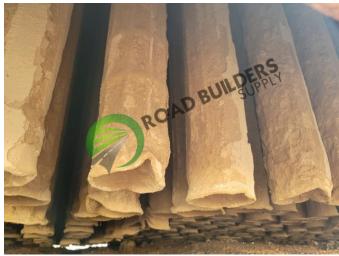

## BH053 Astec 80,000 ACFM Stationary Baghouse

ID: BH053 Details:

- Model RBH9618W
- Was on a 500tph plant
- Estimated 80,000 ACFM
- Believed to be 2001 model year
- No fan or stack, RBS can provide quick delivery on a new fan up to 70,000 ACFM
- Cyclone included