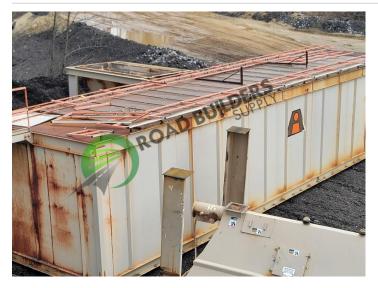

## BH053 Astec 80,000 ACFM Stationary Baghouse

ID: BH053 Details:

- Model RBH9618W
- Was on a 500tph plant
- Estimated 80,000 ACFM
- Believed to be 2001 model year
- No fan or stack, RBS can provide quick delivery on a new fan up to 70,000 ACFM
- Cyclone included