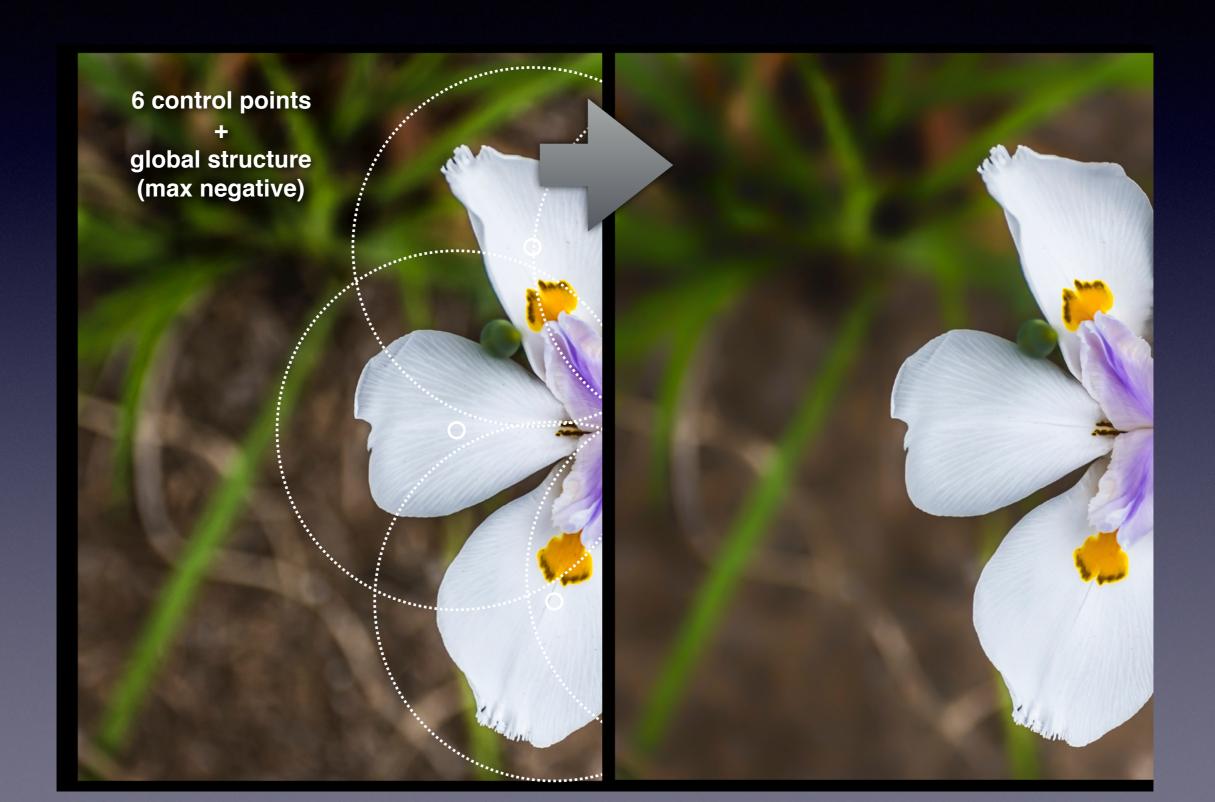

### Nik's Unique Trick Control Points

- U Point technology created to quickly create precise selections without the use complex masks or tools
- Each control point creates a selection based on the characteristics of the object under it — AND on the proximity of other control points
- Depending on the Nik tool, control points have sliders to adjust size and other factors such as saturation, hue, "structure," and contrast

#### Viveza Efficient color image enhancement

global structure + 3 control points