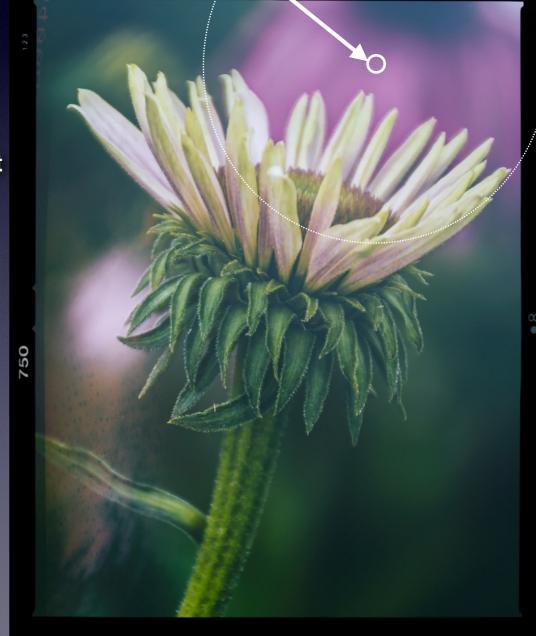

## Analog Efex Pro esthetics of nostalgia

control point.

one preset + 1 control point