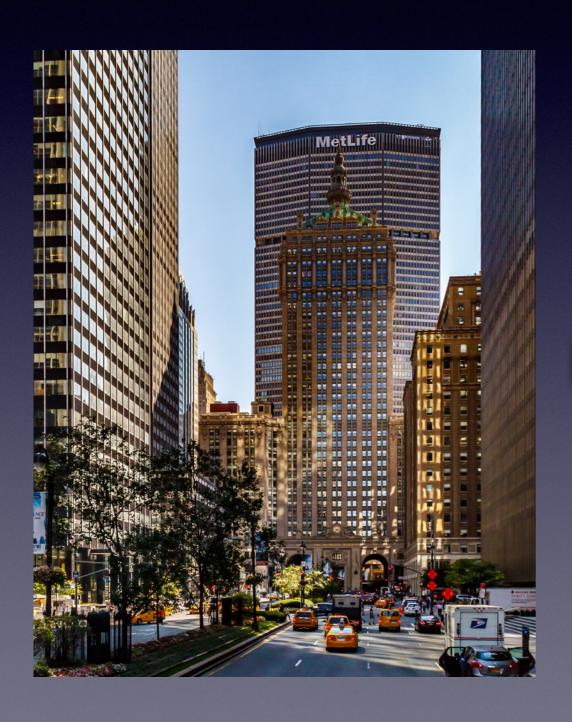

## Color Efex Pro filters, filters, filters

2 filters (Brilliance/ Warmth + Sunshine)