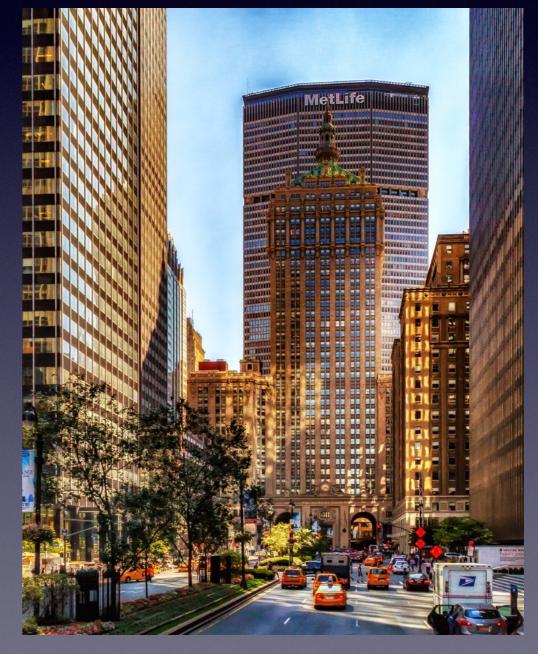

00 to \$150
- 2016 Google now offering the Nik Collection at no cost
- The Nik Collection is a set of 7 tools for a variety of digital photo enhancement techniques

#### The Nik Collection

**Analog Efex Pro** 

 Applies film-era camera, lens, and film simulation to digital images.

**Color Efex Pro 4** 

 Package of filters that comes with many effects.

**Dfine** 

Noise reduction with automatic features

**HDR Efex Pro** 

Specialized program for processing HDR pictures

**Sharpener Pro 3** 

 Image sharpening (RAW presharpener and output sharpener).

Silver Efex Pro 2

Black and white conversion and enhancement

Viveza 2

 Color control with advanced functions to change contrast and saturation

## Color Efex Pro filters, filters, filters



2 filters (Brilliance/ Warmth + Sunshine)





#### Silver Efex Pro presets, presets, presets



one preset (Antique plate 2)





# Dfine automated noise reduction





### Nik's Unique Trick Control Points

- U Point technology created to quickly create precise selections without the use complex masks or tools
- Each control point creates a selection based on the characteristics of the object under it — AND on the proximity of other control points
- Depending on the Nik tool, control points have sliders to adjust size and other factors such as saturation, hue, "structure," and contrast

## Analog Efex Pro esthetics of nostalgia

control point.



one preset + 1 control point





# Sharpener Pro sharpening with a twist



#### Viveza Efficient color image enhancement



global structure + 3 control points