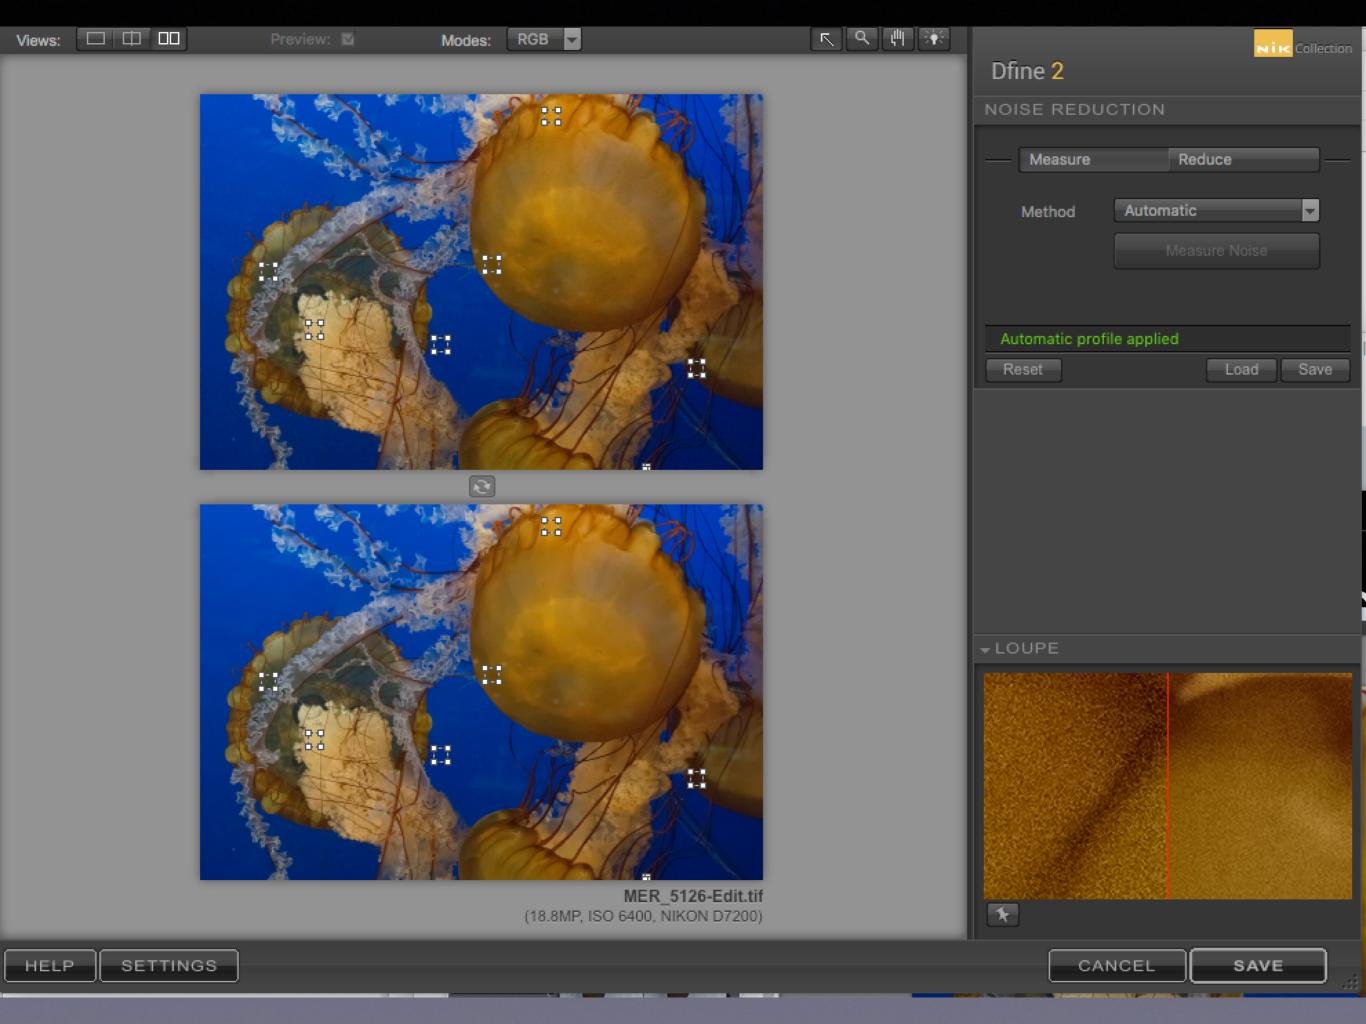

of digital photo enhancement techniques

#### The Nik Collection

**Analog Efex Pro** 

 Applies film-era camera, lens, and film simulation to digital images.

**Color Efex Pro 4** 

 Package of filters that comes with many effects.

**Dfine** 

Noise reduction with automatic features

**HDR Efex Pro** 

Specialized program for processing HDR pictures

**Sharpener Pro 3** 

 Image sharpening (RAW presharpener and output sharpener).

Silver Efex Pro 2

Black and white conversion and enhancement

Viveza 2

 Color control with advanced functions to change contrast and saturation

## Color Efex Pro filters, filters, filters



2 filters (Brilliance/ Warmth + Sunshine)





#### Silver Efex Pro presets, presets, presets



one preset (Antique plate 2)





# Dfine automated noise reduction





### Nik's Unique Trick Control Points

- U Point technology created to quickly create precise selections without the use complex masks or tools
- Each control point creates a selection based on the characteristics of the object under it — AND on the proximity of other control points
- Depending on the Nik tool, control points have sliders to adjust size and other factors such as saturation, hue, "structure," and contrast

## Analog Efex Pro esthetics of nostalgia

control point.



one preset + 1 control point





# Sharpener Pro sharpening with a twist



#### Viveza Efficient color image enhancement



global structure + 3 control points