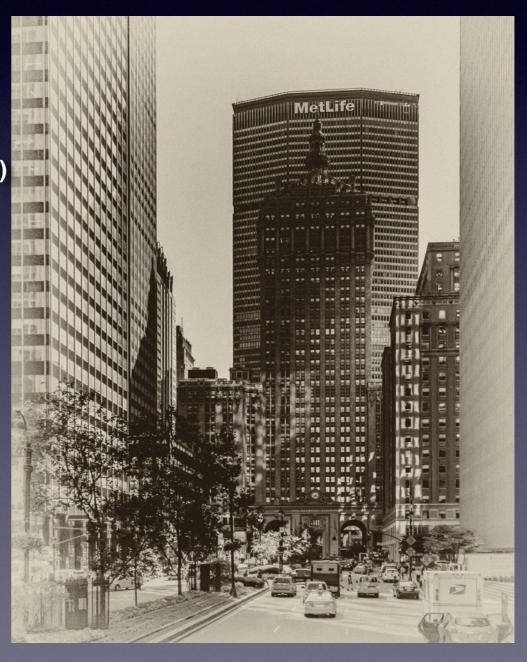

ction is a set of 7 tools for a variety of digital photo enhancement techniques

#### The Nik Collection

**Analog Efex Pro** 

 Applies film-era camera, lens, and film simulation to digital images.

**Color Efex Pro 4** 

 Package of filters that comes with many effects.

**Dfine** 

Noise reduction with automatic features

**HDR Efex Pro** 

Specialized program for processing HDR pictures

**Sharpener Pro 3** 

 Image sharpening (RAW presharpener and output sharpener).

Silver Efex Pro 2

Black and white conversion and enhancement

Viveza 2

 Color control with advanced functions to change contrast and saturation

## Color Efex Pro filters, filters, filters



2 filters (Brilliance/ Warmth + Sunshine)





#### Silver Efex Pro presets, presets, presets



one preset (Antique plate 2)





# Dfine automated noise reduction





### Nik's Unique Trick Control Points

- U Point technology created to quickly create precise selections without the use complex masks or tools
- Each control point creates a selection based on the characteristics of the object under it — AND on the proximity of other control points
- Depending on the Nik tool, control points have sliders to adjust size and other factors such as saturation, hue, "structure," and contrast

## Analog Efex Pro esthetics of nostalgia

control point.



one preset + 1 control point





# Sharpener Pro sharpening with a twist



#### Viveza Efficient color image enhancement



global structure + 3 control points