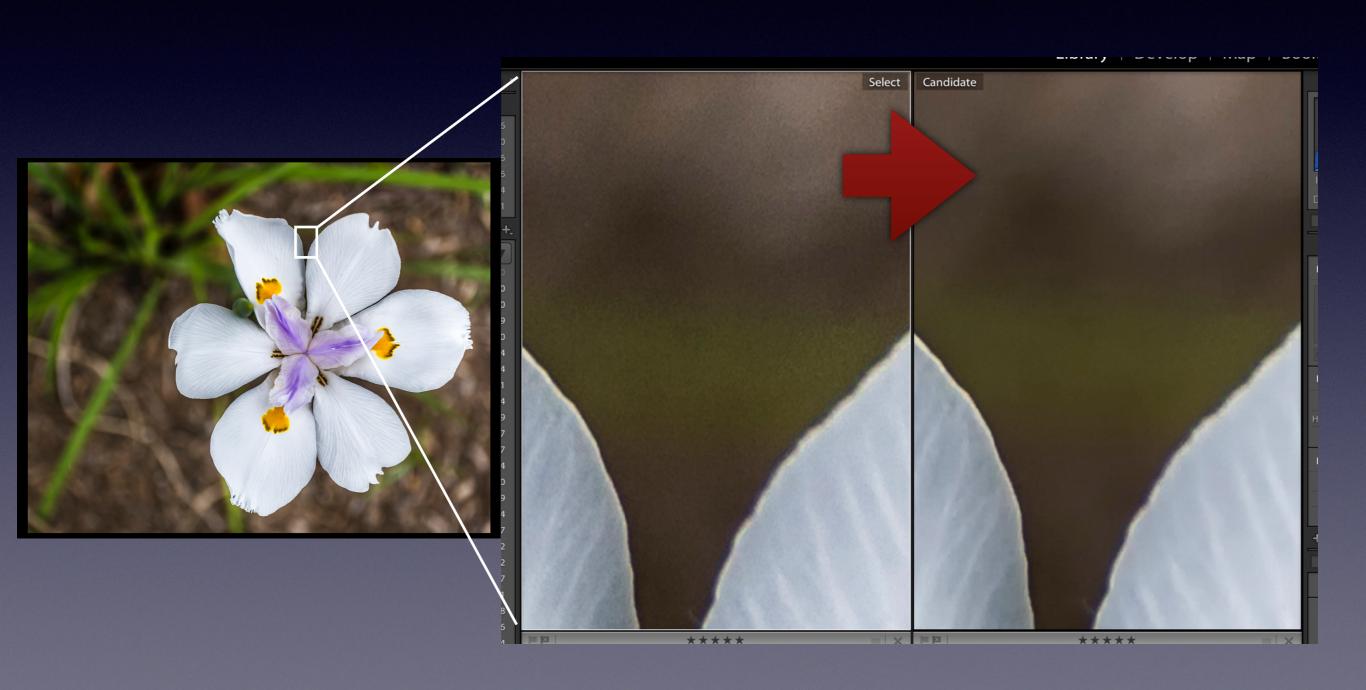

ty of digital photo enhancement techniques

#### The Nik Collection

**Analog Efex Pro** 

 Applies film-era camera, lens, and film simulation to digital images.

**Color Efex Pro 4** 

 Package of filters that comes with many effects.

**Dfine** 

Noise reduction with automatic features

**HDR Efex Pro** 

Specialized program for processing HDR pictures

**Sharpener Pro 3** 

 Image sharpening (RAW presharpener and output sharpener).

Silver Efex Pro 2

Black and white conversion and enhancement

Viveza 2

 Color control with advanced functions to change contrast and saturation

## Color Efex Pro filters, filters, filters



2 filters (Brilliance/ Warmth + Sunshine)





#### Silver Efex Pro presets, presets, presets



one preset (Antique plate 2)





# Dfine automated noise reduction





### Nik's Unique Trick Control Points

- U Point technology created to quickly create precise selections without the use complex masks or tools
- Each control point creates a selection based on the characteristics of the object under it — AND on the proximity of other control points
- Depending on the Nik tool, control points have sliders to adjust size and other factors such as saturation, hue, "structure," and contrast

## Analog Efex Pro esthetics of nostalgia

control point.



one preset + 1 control point





# Sharpener Pro sharpening with a twist



#### Viveza Efficient color image enhancement



global structure + 3 control points