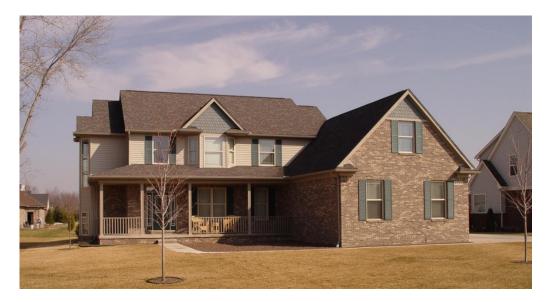

2,533 SQ. FT. Split Level 3-4 Bedrooms 2.5 Baths 2.5 Car Garage

**The Whitney** 

**Floor Plan** 

64443 Van Dyke Rd., Washington, MI 48095 • 586-752-6593 • www.fritzbuilders.com •

Prices, plans and specifications are subject to change without notice or obligation.

## **Features Included in Home**

- 1. 6 ft. deep wrap around front porch
- 2. Sidelights each side of front door with transom above
- 3. Double bay window at stairs and bay window in loft area
- 4. Louvered shutters on front elevation
- 5. Full brick first floor including garage gable.
- 6. Fireplace
- 7. 9 ft. high ceilings first floor
- 8. Two story ceilings in great room and foyer
- 9. Stair rail at main stair, loft and bridge area overlooking foyer and great room
- 10. Walk-in closets in all bedrooms
- 11. Double vanity sinks in main bath
- 12. Large kitchen with island