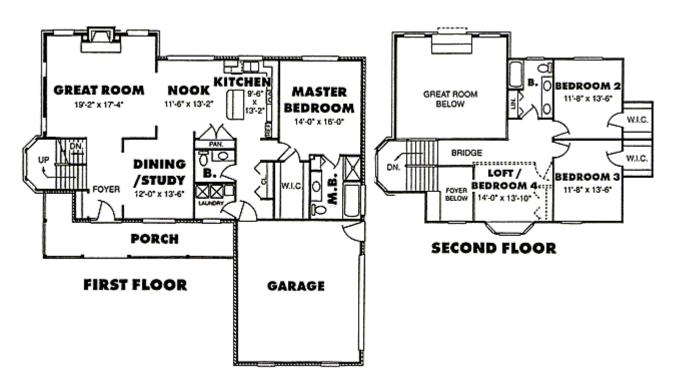

2,533 SQ. FT. Split Level 3-4 Bedrooms 2.5 Baths 2.5 Car Garage

**The Whitney** 

**Floor Plan** 

64443 Van Dyke Rd., Washington, MI 48095 • 586-752-6593 • www.fritzbuilders.com •

Prices, plans and specifications are subject to change without notice or obligation.

## **Features Included in Home**

- 1. 6 ft. deep wrap around front porch
- 2. Sidelights each side of front door with transom above
- 3. Double bay window at stairs and bay window in loft area
- 4. Louvered shutters on front elevation
- 5. Full brick first floor including garage gable.
- 6. Fireplace
- 7. 9 ft. high ceilings first floor
- 8. Two story ceilings in great room and foyer
- 9. Stair rail at main stair, loft and bridge area overlooking foyer and great room
- 10. Walk-in closets in all bedrooms
- 11. Double vanity sinks in main bath
- 12. Large kitchen with island