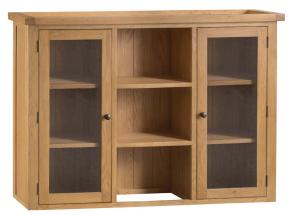

2 Door 6 Drawer Sideboard 155 x 45 x 90 cm

Monks Bench

110 x 48 x 110 cm

Hall Bench £335

110 x 30 x 53 cm

0

£565 139 x 43 x 83 cm

4 Door Sideboard 200 x 45 x 100 cm £875