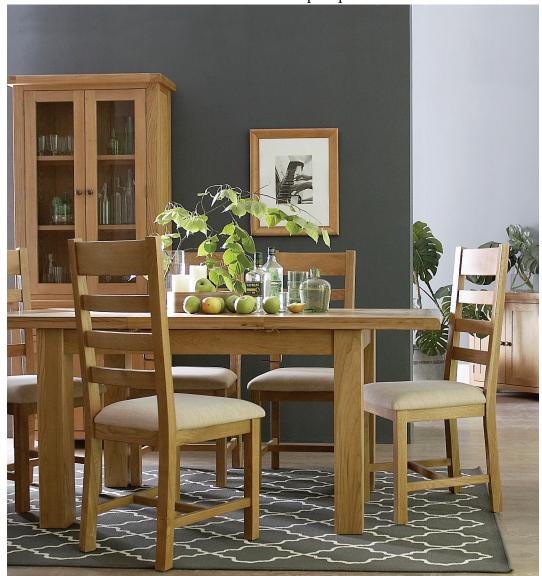

## Okum Oak Range - Living & Dining

This oak collection is one of the most diverse available today, meaning that you can find the perfect item, whatever the style or size of home. Beautifully made with a natural finish and antique brass effect handles for a rustic feel that brings a relaxed look to your home.

## Chairs are £150each

Ladder Back Chair Wooden Seat 44.5 x 52 x 105 cm (assembled)

Ladder Back Chair Fabric Seat 44.5 x 52 x 105 cm (assembled)

Cross Back Chair Wooden Seat 44.5 x 52 x 105 cm (assembled)

Cross Back Chair Fabric Seat 44.5 x 52 x 105 cm (assembled)

1m Butterfy Extending Table 100/140 x 75 x 78 cm

1.25m Butterfy Extending Table 125/175 x 85 x 78 cm

1.7m Butterfy Extending Table 170/220 x 90 x 78 cm