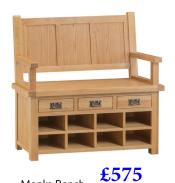

2 Door 6 Drawer Sideboard 155 x 45 x 90 cm

Monks Bench

110 x 48 x 110 cm

Hall Bench £335

110 x 30 x 53 cm

0

£565 139 x 43 x 83 cm

4 Door Sideboard 200 x 45 x 100 cm £875