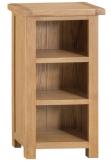

80 x 35 x 180 cm

£675 Large Bookcase 100 x 30 x 180 cm

Medium Bookcase £545 75 x 30 x 180 cm

Narrow Bookcase 50 x 30 x 90 cm £225 Small Bookcase 90 x 30 x 90 cm

Small Bookcase £325

Corner Cabinet £375 90 x 51 x 80 cm