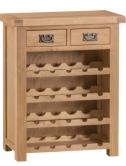

Small Cupboard £245 Small Wine Rack  $55 \times 35 \times 75$  cm \$\frac{£295}{72.5 \times 30 \times 90} cm

Cupboard £295 75 x 32 x 75 cm

Telephone Table £225 Medium Console Table £330 60 x 30 x 75 cm  $^{105\,\text{x}}$  40 x 85 cm