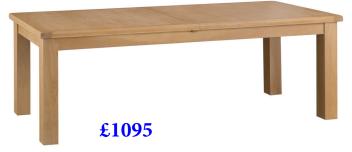

Cross Back Chair Fabric Seat 44.5 x 52 x 105 cm (assembled)

1m Butterfy Extending Table 100/140 x 75 x 78 cm

1.25m Butterfy Extending Table 125/175 x 85 x 78 cm

1.7m Butterfy Extending Table 170/220 x 90 x 78 cm