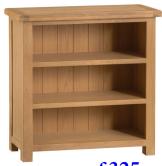

80 x 35 x 180 cm

£675 Large Bookcase 100 x 30 x 180 cm

Medium Bookcase £545 75 x 30 x 180 cm

Narrow Bookcase 50 x 30 x 90 cm £225 Small Bookcase 90 x 30 x 90 cm

Small Bookcase £325

Corner Cabinet £375 90 x 51 x 80 cm