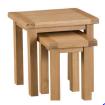

Lamp Table £225 Side Table 50 x 50 x 55 cm

42 x 33 x 60 cm £150

Nest of 2 Tables **£195** 50 x 40 x 50 cm 32 x 32 x 40 cm

Nest of 3 Tables £295 65 x 42 x 54 cm 49 x 34 x 44cm 32 x 26 x 34 cm

Coffee Table **£295** 100 x 60 x 45 cm