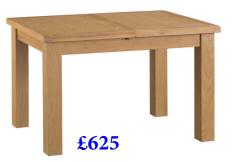

Cross Back Chair Fabric Seat 44.5 x 52 x 105 cm (assembled)

1m Butterfy Extending Table 100/140 x 75 x 78 cm

1.25m Butterfy Extending Table 125/175 x 85 x 78 cm

1.7m Butterfy Extending Table 170/220 x 90 x 78 cm