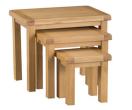

Lamp Table £225 Side Table 50 x 50 x 55 cm

42 x 33 x 60 cm £150

Nest of 2 Tables **£195** 50 x 40 x 50 cm 32 x 32 x 40 cm

Nest of 3 Tables £295 65 x 42 x 54 cm 49 x 34 x 44cm 32 x 26 x 34 cm

Coffee Table **£295** 100 x 60 x 45 cm