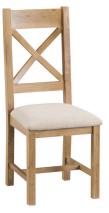

## Chairs are £150each

Ladder Back Chair Wooden Seat 44.5 x 52 x 105 cm (assembled)

Ladder Back Chair Fabric Seat 44.5 x 52 x 105 cm (assembled)

Cross Back Chair Wooden Seat 44.5 x 52 x 105 cm (assembled)

Cross Back Chair Fabric Seat 44.5 x 52 x 105 cm (assembled)

1m Butterfy Extending Table 100/140 x 75 x 78 cm

1.25m Butterfy Extending Table 125/175 x 85 x 78 cm

1.7m Butterfy Extending Table 170/220 x 90 x 78 cm