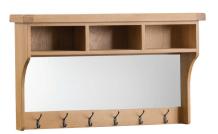

Large Coffee Table **£495** 120 x 70 x 45 cm

Standard TV Unit with Glazed Doors 100 x 45 x 50 cm

Large TV Unit with Glazed Doors 150 x 45 x 50 cm

Corner TV Unit £330 100 x 50 x 60 cm

Hall Shelf Unit with Mirror £265 110 x 25 x 65 cm