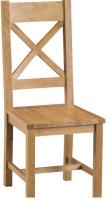

## Chairs are £150each

Ladder Back Chair Wooden Seat 44.5 x 52 x 105 cm (assembled)

Ladder Back Chair Fabric Seat 44.5 x 52 x 105 cm (assembled)

Cross Back Chair Wooden Seat 44.5 x 52 x 105 cm (assembled)