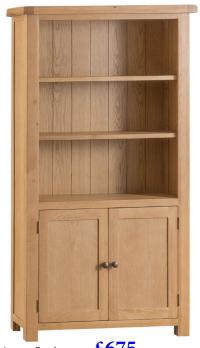

80 x 35 x 180 cm

£675 Large Bookcase 100 x 30 x 180 cm

Medium Bookcase £545 75 x 30 x 180 cm

Narrow Bookcase 50 x 30 x 90 cm £225 Small Bookcase 90 x 30 x 90 cm

Small Bookcase £325

Corner Cabinet £375 90 x 51 x 80 cm