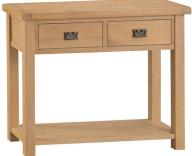

Small Cupboard £245 Small Wine Rack  $55 \times 35 \times 75$  cm \$\frac{£295}{72.5 \times 30 \times 90} cm

Cupboard £295 75 x 32 x 75 cm

Telephone Table £225 Medium Console Table £330 60 x 30 x 75 cm  $^{105\,\text{x}}$  40 x 85 cm