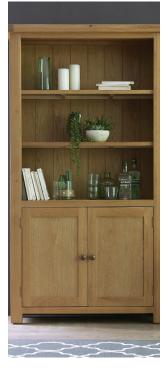

80 x 35 x 180 cm

£675 Large Bookcase 100 x 30 x 180 cm

Medium Bookcase £545 75 x 30 x 180 cm

Narrow Bookcase 50 x 30 x 90 cm £225 Small Bookcase 90 x 30 x 90 cm

Small Bookcase £325

Corner Cabinet £375 90 x 51 x 80 cm