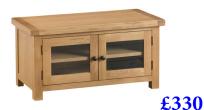

Large Coffee Table **£495** 120 x 70 x 45 cm

Standard TV Unit with Glazed Doors 100 x 45 x 50 cm

Large TV Unit with Glazed Doors 150 x 45 x 50 cm

Corner TV Unit £330 100 x 50 x 60 cm

Hall Shelf Unit with Mirror £265 110 x 25 x 65 cm