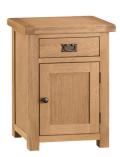

Small Cupboard £245 Small Wine Rack  $55 \times 35 \times 75$  cm \$\frac{£295}{72.5 \times 30 \times 90} cm

Cupboard £295 75 x 32 x 75 cm

Telephone Table £225 Medium Console Table £330 60 x 30 x 75 cm  $^{105\,\text{x}}$  40 x 85 cm