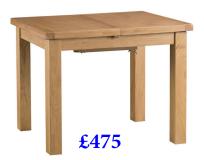

Cross Back Chair Fabric Seat 44.5 x 52 x 105 cm (assembled)

1m Butterfy Extending Table 100/140 x 75 x 78 cm

1.25m Butterfy Extending Table 125/175 x 85 x 78 cm

1.7m Butterfy Extending Table 170/220 x 90 x 78 cm