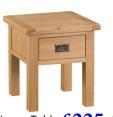

Lamp Table £225 Side Table 50 x 50 x 55 cm

42 x 33 x 60 cm £150

Nest of 2 Tables **£195** 50 x 40 x 50 cm 32 x 32 x 40 cm

Nest of 3 Tables £295 65 x 42 x 54 cm 49 x 34 x 44cm 32 x 26 x 34 cm

Coffee Table **£295** 100 x 60 x 45 cm