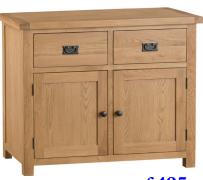

2.4m Butterfy Extending Table 240/290 x 95 x 78 cm

Small Dresser Top £425 85 x 30 x 120 cm

Large Dresser Top with Glass Doors £545 155 x 30 x 110 cm

2 Door 2 Drawer Sideboard £495 110 x 45 x 90 cm

Small 2 Door 1 Drawer Sideboard 85 x 35 x 80 cm