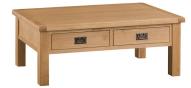

Lamp Table £225 Side Table 50 x 50 x 55 cm

42 x 33 x 60 cm £150

Nest of 2 Tables **£195** 50 x 40 x 50 cm 32 x 32 x 40 cm

Nest of 3 Tables £295 65 x 42 x 54 cm 49 x 34 x 44cm 32 x 26 x 34 cm

Coffee Table **£295** 100 x 60 x 45 cm

Large Coffee Table **£495** 120 x 70 x 45 cm

Standard TV Unit with Glazed Doors 100 x 45 x 50 cm

Large TV Unit with Glazed Doors 150 x 45 x 50 cm

Corner TV Unit £330 100 x 50 x 60 cm

Hall Shelf Unit with Mirror £265 110 x 25 x 65 cm