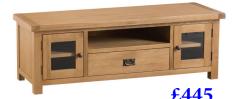

Large Coffee Table **£495** 120 x 70 x 45 cm

Standard TV Unit with Glazed Doors 100 x 45 x 50 cm

Large TV Unit with Glazed Doors 150 x 45 x 50 cm

Corner TV Unit £330 100 x 50 x 60 cm

Hall Shelf Unit with Mirror £265 110 x 25 x 65 cm