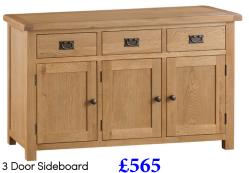

2 Door 6 Drawer Sideboard 155 x 45 x 90 cm

Monks Bench

110 x 48 x 110 cm

Hall Bench £335

110 x 30 x 53 cm

0

£565 139 x 43 x 83 cm

4 Door Sideboard 200 x 45 x 100 cm £875