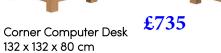

Small Wall Mirror £95 80 x 2 x 60 cm

Large Wall Mirror £165

Single Computer Desk 110 x 50 x 80 cm

Filing Cabinet £375 65 x 50 x 80 cm