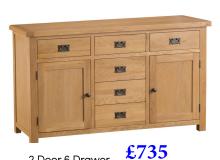

2 Door 6 Drawer Sideboard 155 x 45 x 90 cm

Monks Bench

110 x 48 x 110 cm

Hall Bench £335

110 x 30 x 53 cm

0

£565 139 x 43 x 83 cm

4 Door Sideboard 200 x 45 x 100 cm £875