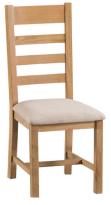

## Chairs are £150each

Ladder Back Chair Wooden Seat 44.5 x 52 x 105 cm (assembled)

Ladder Back Chair Fabric Seat 44.5 x 52 x 105 cm (assembled)

Cross Back Chair Wooden Seat 44.5 x 52 x 105 cm (assembled)