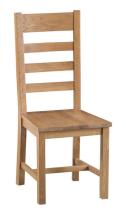

## Chairs are £150each

Ladder Back Chair Wooden Seat 44.5 x 52 x 105 cm (assembled)

Ladder Back Chair Fabric Seat 44.5 x 52 x 105 cm (assembled)

Cross Back Chair Wooden Seat 44.5 x 52 x 105 cm (assembled)