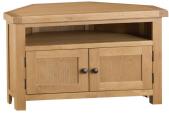

Large Coffee Table **£495** 120 x 70 x 45 cm

Standard TV Unit with Glazed Doors 100 x 45 x 50 cm

Large TV Unit with Glazed Doors 150 x 45 x 50 cm

Corner TV Unit £330 100 x 50 x 60 cm

Hall Shelf Unit with Mirror £265 110 x 25 x 65 cm