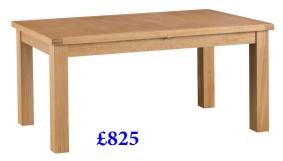

Cross Back Chair Fabric Seat 44.5 x 52 x 105 cm (assembled)

1m Butterfy Extending Table 100/140 x 75 x 78 cm

1.25m Butterfy Extending Table 125/175 x 85 x 78 cm

1.7m Butterfy Extending Table 170/220 x 90 x 78 cm