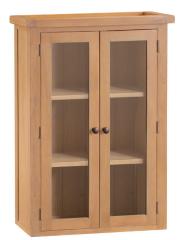

Small Cupboard £245 Small Wine Rack  $55 \times 35 \times 75$  cm \$\frac{£295}{72.5 \times 30 \times 90} cm

Cupboard £295 75 x 32 x 75 cm

Telephone Table £225 Medium Console Table £330 60 x 30 x 75 cm  $^{105\,\text{x}}$  40 x 85 cm