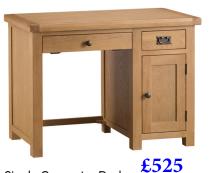

Small Wall Mirror £95 80 x 2 x 60 cm

Large Wall Mirror £165

Single Computer Desk 110 x 50 x 80 cm

Filing Cabinet £375 65 x 50 x 80 cm