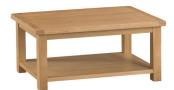

Lamp Table £225 Side Table 50 x 50 x 55 cm

42 x 33 x 60 cm £150

Nest of 2 Tables **£195** 50 x 40 x 50 cm 32 x 32 x 40 cm

Nest of 3 Tables £295 65 x 42 x 54 cm 49 x 34 x 44cm 32 x 26 x 34 cm

Coffee Table **£295** 100 x 60 x 45 cm

Large Coffee Table **£495** 120 x 70 x 45 cm

Standard TV Unit with Glazed Doors 100 x 45 x 50 cm

Large TV Unit with Glazed Doors 150 x 45 x 50 cm

Corner TV Unit £330 100 x 50 x 60 cm

Hall Shelf Unit with Mirror £265 110 x 25 x 65 cm