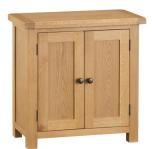

80 x 35 x 180 cm

£675 Large Bookcase 100 x 30 x 180 cm

Medium Bookcase £545 75 x 30 x 180 cm

Narrow Bookcase 50 x 30 x 90 cm £225 Small Bookcase 90 x 30 x 90 cm

Small Bookcase £325

Corner Cabinet £375 90 x 51 x 80 cm