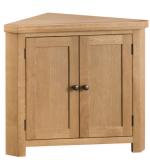

80 x 35 x 180 cm

£675 Large Bookcase 100 x 30 x 180 cm

Medium Bookcase £545 75 x 30 x 180 cm

Narrow Bookcase 50 x 30 x 90 cm £225 Small Bookcase 90 x 30 x 90 cm

Small Bookcase £325

Corner Cabinet £375 90 x 51 x 80 cm