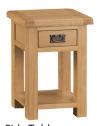

2 Door 6 Drawer Sideboard 155 x 45 x 90 cm

Monks Bench

110 x 48 x 110 cm

Hall Bench £335

110 x 30 x 53 cm

0

£565 139 x 43 x 83 cm

4 Door Sideboard 200 x 45 x 100 cm £875