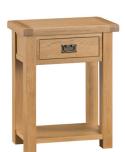

Small Cupboard £245 Small Wine Rack  $55 \times 35 \times 75$  cm \$\frac{£295}{72.5 \times 30 \times 90} cm

Cupboard £295 75 x 32 x 75 cm

Telephone Table £225 Medium Console Table £330 60 x 30 x 75 cm  $^{105\,\text{x}}$  40 x 85 cm