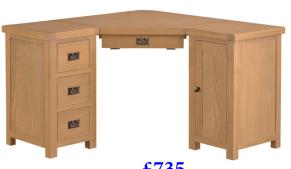

Small Wall Mirror £95 80 x 2 x 60 cm

Large Wall Mirror £165

Single Computer Desk 110 x 50 x 80 cm

Filing Cabinet £375 65 x 50 x 80 cm