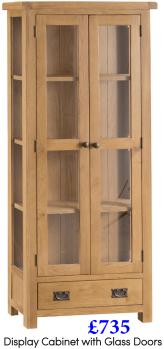

2.4m Butterfy Extending Table 240/290 x 95 x 78 cm

Small Dresser Top £425 85 x 30 x 120 cm

Large Dresser Top with Glass Doors £545 155 x 30 x 110 cm

2 Door 2 Drawer Sideboard £495 110 x 45 x 90 cm

Small 2 Door 1 Drawer Sideboard 85 x 35 x 80 cm