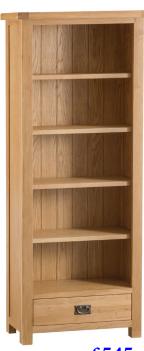

80 x 35 x 180 cm

£675 Large Bookcase 100 x 30 x 180 cm

Medium Bookcase £545 75 x 30 x 180 cm

Narrow Bookcase 50 x 30 x 90 cm £225 Small Bookcase 90 x 30 x 90 cm

Small Bookcase £325

Corner Cabinet £375 90 x 51 x 80 cm