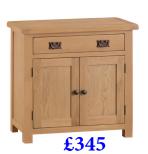

2.4m Butterfy Extending Table 240/290 x 95 x 78 cm

Small Dresser Top £425 85 x 30 x 120 cm

Large Dresser Top with Glass Doors £545 155 x 30 x 110 cm

2 Door 2 Drawer Sideboard £495 110 x 45 x 90 cm

Small 2 Door 1 Drawer Sideboard 85 x 35 x 80 cm