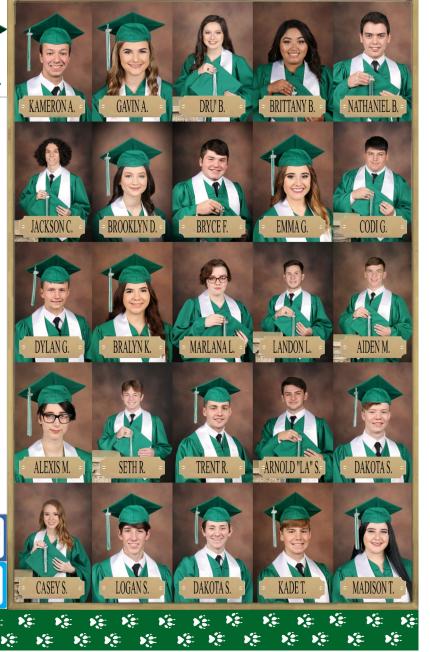

You need a

earbook!

(just sayin'...)

Maurepas High School is currently holding its annual YEARBOOK SALE for the 2019-2020 yearbook. We hope you take advantage of this opportunity to preserve your student's school memories of this unique school year. Don't delay!!! No extra copies of the vearbook will be ordered. Yearbook will be delivered in August 2020. The price is \$55.00. You can order online from the school webpage or you

can download the form, also available on the school webpage. Cut off bottom portion, and mail it with a check or a

money order to: Maurepas High School, P.O. Box 39, Maurepas, LA 70449. Make check or money order payable to MAUREPAS HIGH SCHOOL. Please write the school and student name in the memo area of your check.

**YEARBOOK SALE!** 

The deadline to order a yearbook has been extended to JUNE 5, 2020.