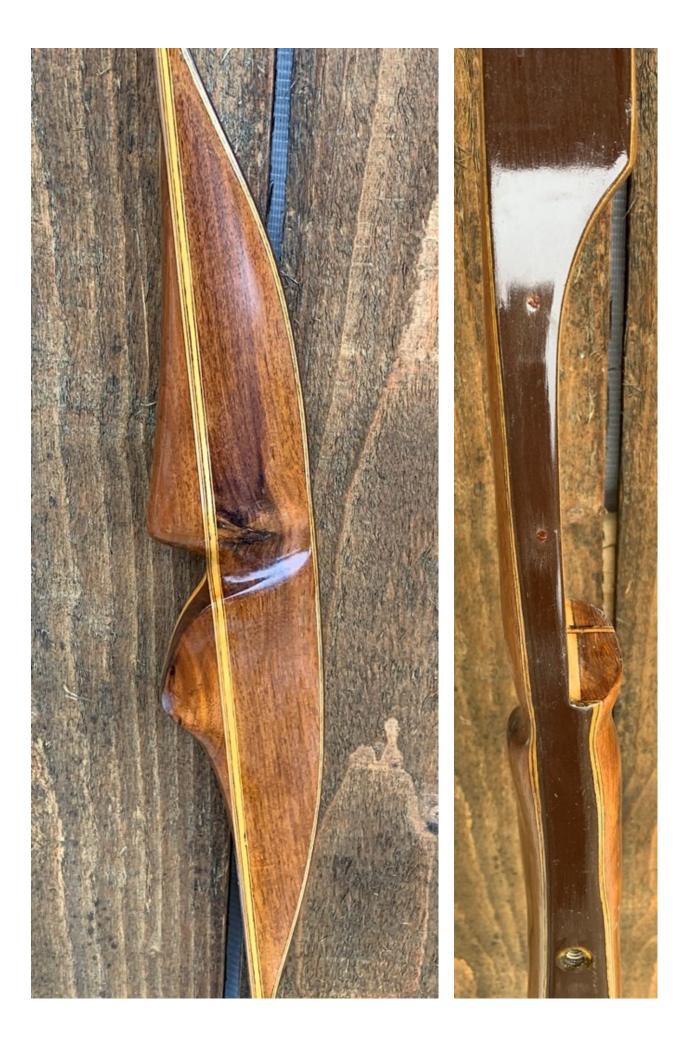

TOTAL COST: \$118.00

DESCRIPTION: Unique unbranded vintage recurve. Peach colored facing limbs, and brown back limbs. Tapped for a stabilizer. Bow has no delamination; no cracks; limbs are straight. Overlays and tips are in great condition. 2 small filled screw holes on the back where a sight was attached (see pic). No chips, dings or cracks. There was one chip at the bottom of the grip that was filled with epoxy (see pic on last page). No stress lines or crazing. A few minor scratches and nicks here and there.