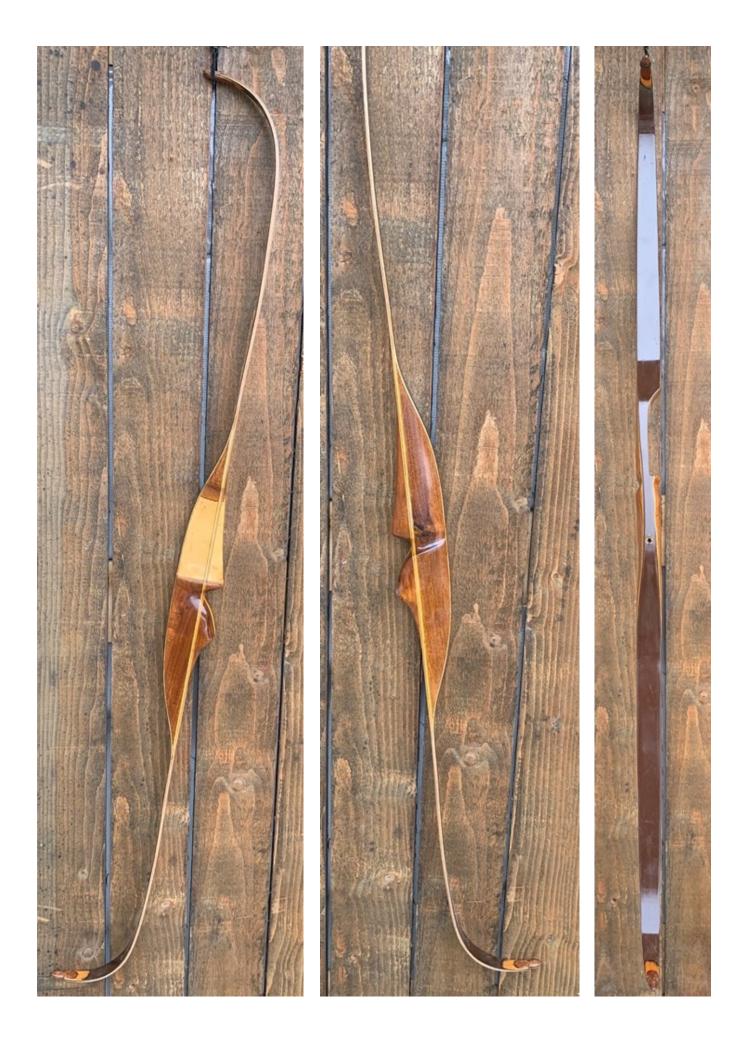

TOTAL COST: \$118.00

DESCRIPTION: Unique unbranded vintage recurve. Peach colored facing limbs, and brown back limbs. Tapped for a stabilizer. Bow has no delamination; no cracks; limbs are straight. Overlays and tips are in great condition. 2 small filled screw holes on the back where a sight was attached (see pic). No chips, dings or cracks. There was one chip at the bottom of the grip that was filled with epoxy (see pic on last page). No stress lines or crazing. A few minor scratches and nicks here and there.