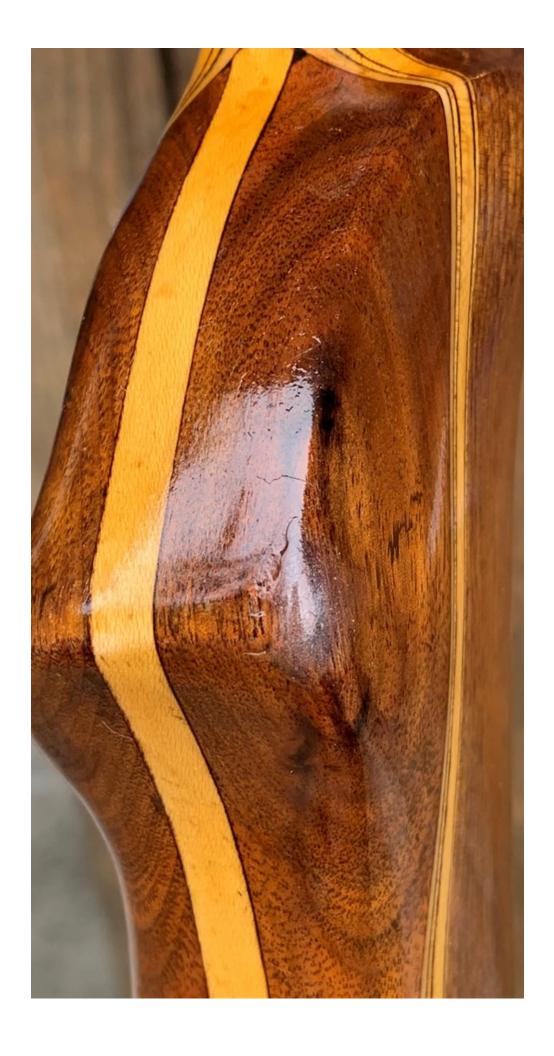

TOTAL COST: \$118.00

DESCRIPTION: Unique unbranded vintage recurve. Peach colored facing limbs, and brown back limbs. Tapped for a stabilizer. Bow has no delamination; no cracks; limbs are straight. Overlays and tips are in great condition. 2 small filled screw holes on the back where a sight was attached (see pic). No chips, dings or cracks. There was one chip at the bottom of the grip that was filled with epoxy (see pic on last page). No stress lines or crazing. A few minor scratches and nicks here and there.