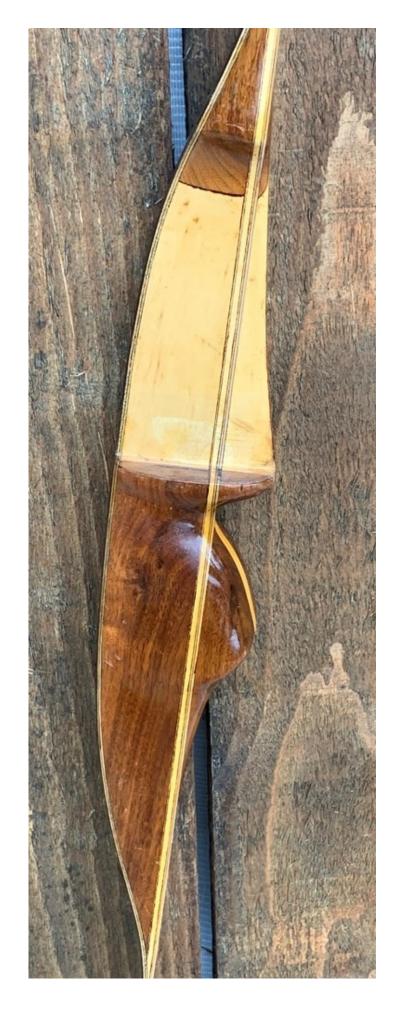

TOTAL COST: \$118.00

DESCRIPTION: Unique unbranded vintage recurve. Peach colored facing limbs, and brown back limbs. Tapped for a stabilizer. Bow has no delamination; no cracks; limbs are straight. Overlays and tips are in great condition. 2 small filled screw holes on the back where a sight was attached (see pic). No chips, dings or cracks. There was one chip at the bottom of the grip that was filled with epoxy (see pic on last page). No stress lines or crazing. A few minor scratches and nicks here and there.