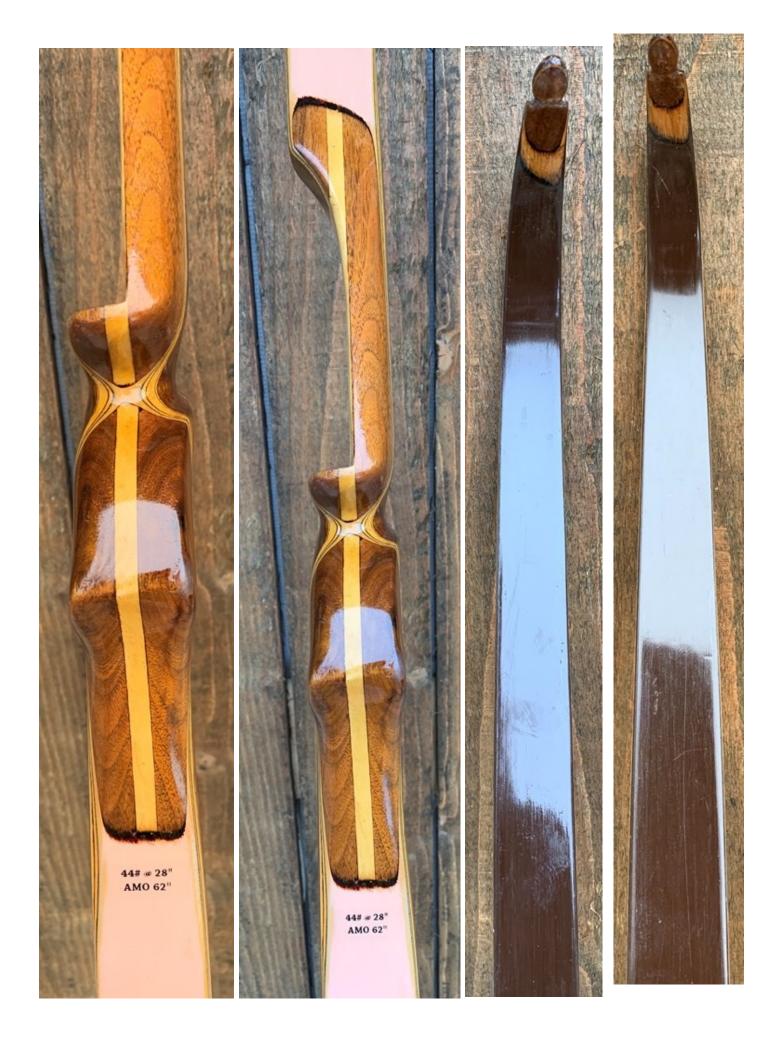

YEAR: 1960's

MAKE: Unknown

MODEL: Custom Hand Made Recurve

HAND: Right

DRAW WEIGHT: 44#

AMO LENGTH: 62"

PRICE: \$99.00

SHIPPING AND HANDLING: \$19.00

TOTAL COST: \$118.00

DESCRIPTION: Unique unbranded vintage recurve. Peach colored facing limbs, and brown back limbs. Tapped for a stabilizer. Bow has no delamination; no cracks; limbs are straight. Overlays and tips are in great condition. 2 small filled screw holes on the back where a sight was attached (see pic). No chips, dings or cracks. There was one chip at the bottom of the grip that was filled with epoxy (see pic on last page). No stress lines or crazing. A few minor scratches and nicks here and there.