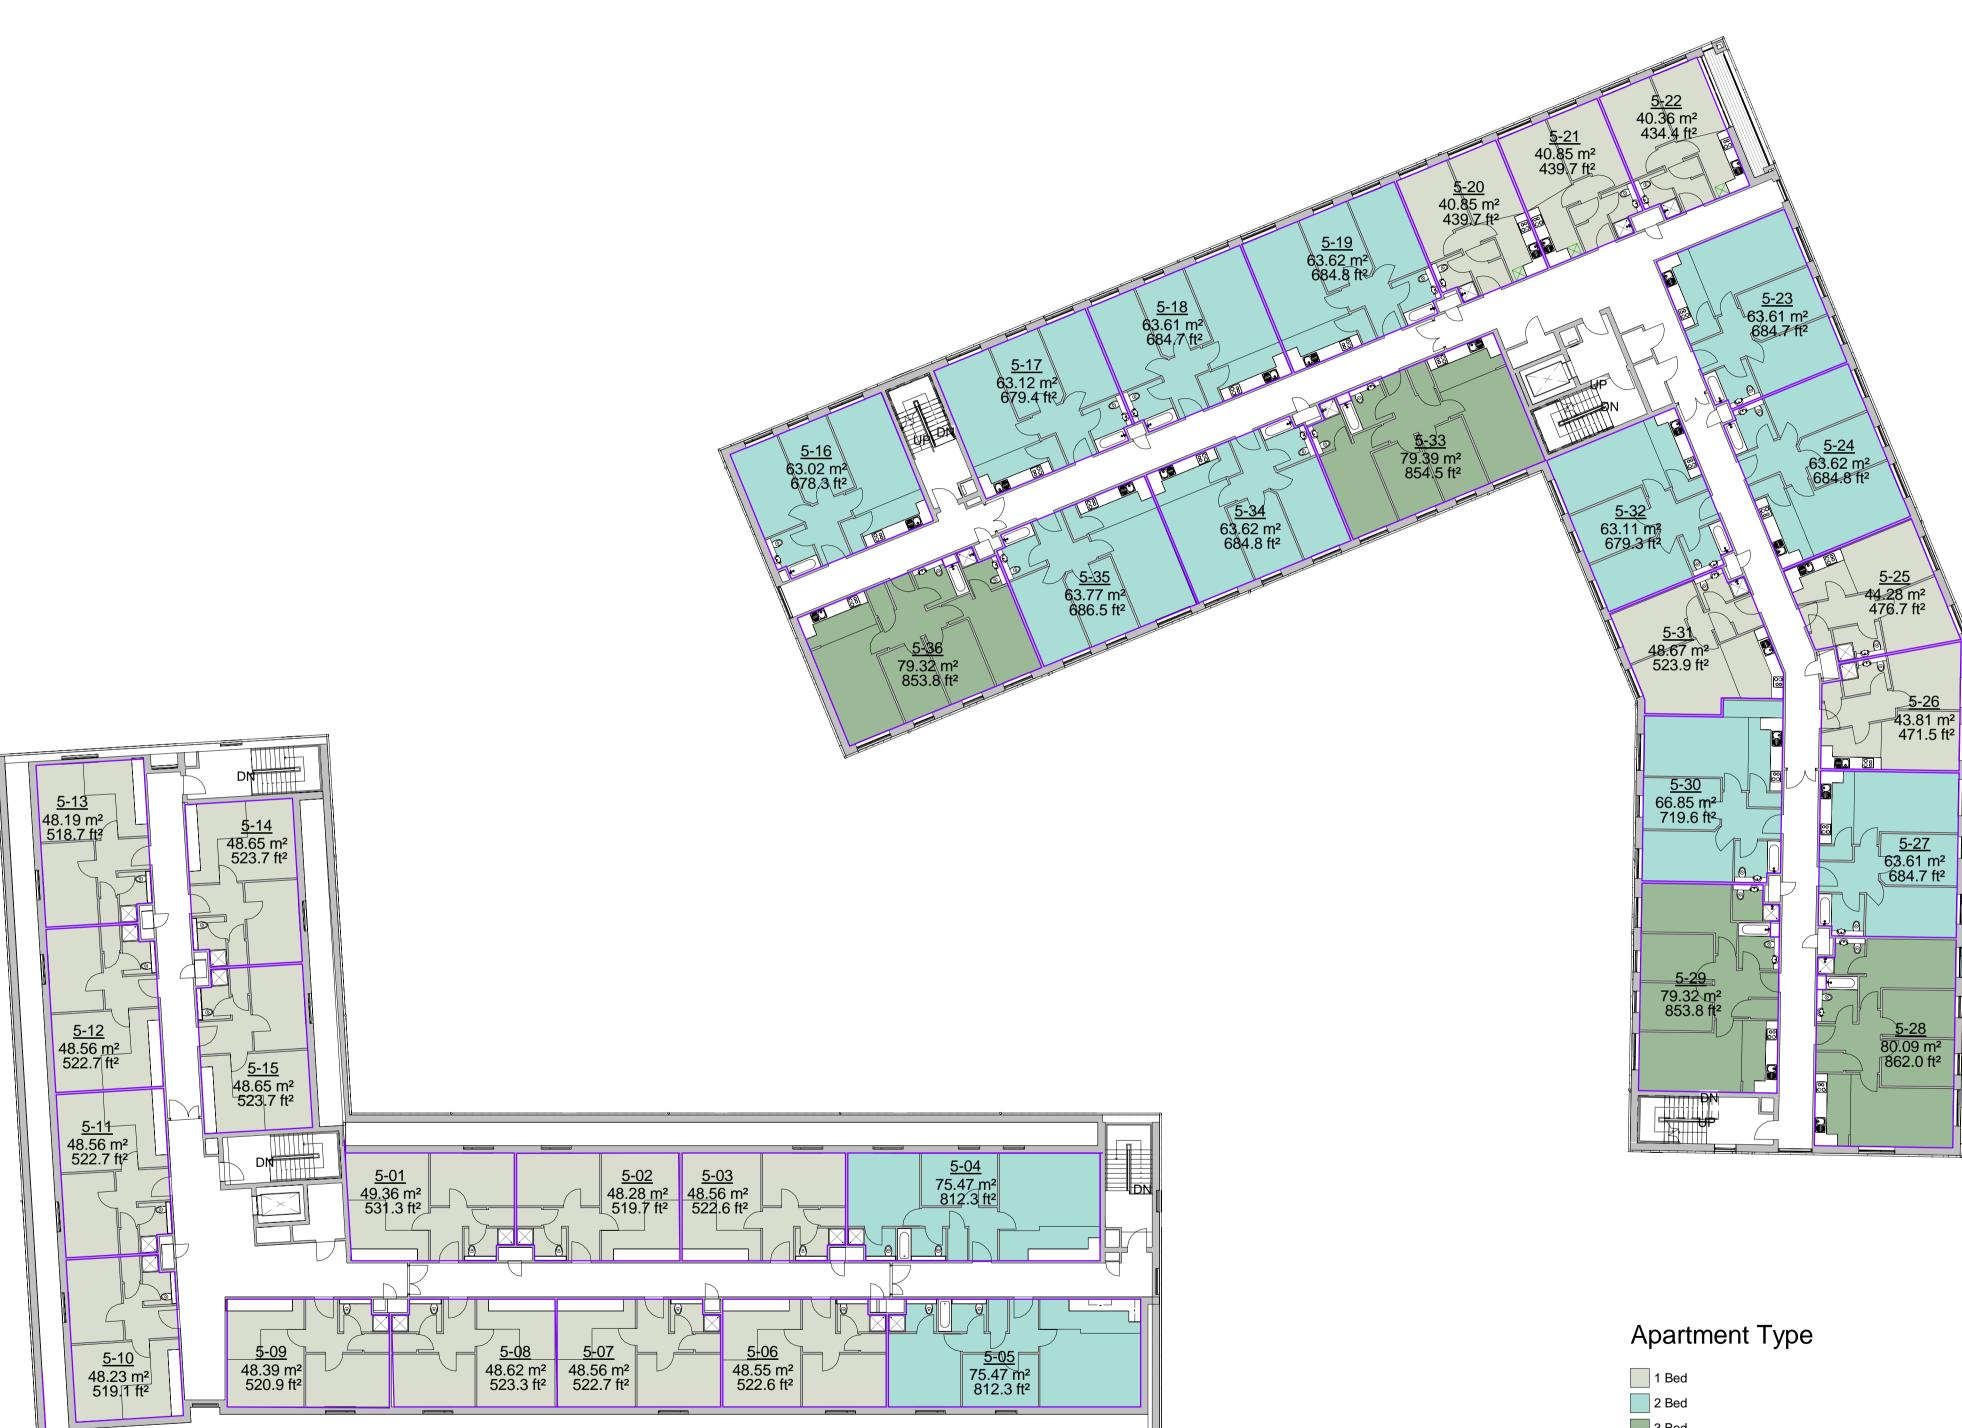

| Unit Area Schedule level 5 |                   |                   |         |         |  |  |  |
|----------------------------|-------------------|-------------------|---------|---------|--|--|--|
| Name                       | Apartment<br>Type | Area              | Balcony | Ensuite |  |  |  |
|                            |                   |                   |         |         |  |  |  |
| 5-01                       | 1 Bed             | 49 m²             | Yes     |         |  |  |  |
| 5-02                       | 1 Bed             | 48 m²             | Yes     |         |  |  |  |
| 5-03                       | 1 Bed             | 49 m²             | Yes     |         |  |  |  |
| 5-04                       | 2 Bed             | 75 m²             | Yes     | Yes     |  |  |  |
| 5-05                       | 2 Bed             | 75 m²             | Yes     | Yes     |  |  |  |
| 5-06                       | 1 Bed             | 49 m²             | Yes     |         |  |  |  |
| 5-07                       | 1 Bed             | 49 m²             | Yes     |         |  |  |  |
| 5-08                       | 1 Bed             | 49 m²             | Yes     |         |  |  |  |
| 5-09                       | 1 Bed             | 48 m²             | Yes     |         |  |  |  |
| 5-10                       | 1 Bed             | 48 m²             | Yes     |         |  |  |  |
| 5-11                       | 1 Bed             | 49 m²             | Yes     |         |  |  |  |
| 5-12                       | 1 Bed             | 49 m²             | Yes     |         |  |  |  |
| 5-13                       | 1 Bed             | 48 m²             | Yes     |         |  |  |  |
| 5-14                       | 1 Bed             | 49 m²             | Yes     |         |  |  |  |
| 5-15                       | 1 Bed             | 49 m <sup>2</sup> | Yes     |         |  |  |  |
| 5-16                       | 2 Bed             | 63 m²             |         |         |  |  |  |
| 5-17                       | 2 Bed             | 63 m <sup>2</sup> |         |         |  |  |  |
| 5-18                       | 2 Bed             | 64 m²             |         |         |  |  |  |
| 5-19                       | 2 Bed             | 64 m²             |         |         |  |  |  |
| 5-20                       | 1 Bed             | 41 m <sup>2</sup> |         |         |  |  |  |
| 5-21                       | 1 Bed             | 41 m <sup>2</sup> |         |         |  |  |  |
| 5-22                       | 1 Bed             | 40 m <sup>2</sup> | Yes     |         |  |  |  |
| 5-23                       | 2 Bed             | 64 m <sup>2</sup> |         |         |  |  |  |
| 5-24                       | 2 Bed             | 64 m <sup>2</sup> |         |         |  |  |  |
| 5-25                       | 1 Bed             | 44 m <sup>2</sup> |         |         |  |  |  |
| 5-26                       | 1 Bed             | 44 m <sup>2</sup> |         |         |  |  |  |
| 5-27                       | 2 Bed             | 64 m <sup>2</sup> |         |         |  |  |  |
| 5-28                       | 3 Bed             | 80 m <sup>2</sup> |         | Yes     |  |  |  |
| 5-29                       | 3 Bed             | 79 m <sup>2</sup> |         | Yes     |  |  |  |
| 5-30                       | 2 Bed             | 67 m <sup>2</sup> |         |         |  |  |  |
| 5-31                       | 1 Bed             | 49 m <sup>2</sup> |         |         |  |  |  |
| 5-32                       | 2 Bed             | 63 m <sup>2</sup> |         |         |  |  |  |
| 5-33                       | 3 Bed             | 79 m <sup>2</sup> |         | Yes     |  |  |  |
| 5-34                       | 2 Bed             | 64 m <sup>2</sup> |         |         |  |  |  |
| 5-35                       | 2 Bed             | 64 m <sup>2</sup> |         |         |  |  |  |
| 5-36                       | 3 Bed             | 79 m <sup>2</sup> | -       | Yes     |  |  |  |
| 0.00                       | 0 000             | 10111             |         | 100     |  |  |  |