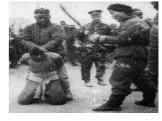

## **Gangs**

2 or more individuals (child, youth, adult, senior) getting together to commit violence are a gang. Gang violence is cowardly, a threat to the community. Gang members are guilty by association (participating, watching, not there). Hurt (with or without weapon) a victim (child, youth, adult, senior, pet, domestic animal, wild animal) is a crime, MS/R6. Killing (with or without weapon) a victim (child, youth, adult, senior, pet, domestic animal, wild animal) is a crime, MS/R7

## **Bullying**

Aggressively abusing, intimidating, dominating others is bullying. Successful bullying becomes a repedative addiction. Bullying starts with intimitation & can evolve into assault.

Bully's usually surround themselves with hapless cowardly individi duals. They become a gang. Bully & gang become guilty by association.

Indimidation, **MS/R1**. Threats, **MS/R2**. Hurt or killing, individual child/Juvenile/Adult/Senior or Gang rules apply.