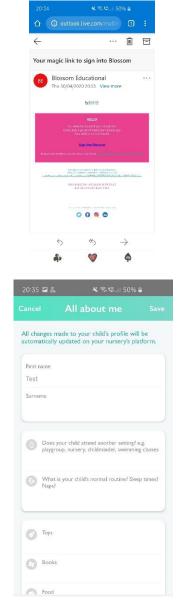

## How to download the app

2. Once downloaded, enter the email you sent to the playschool and click on "send a magic link". The follow the instructions in the email

2023 IL A ARCAILSONG A

K 😤 🖏 🖉 77% 🖬

13:43 👁

<u>My Profile:</u> This is information about your child. You must update this if anything changes or is incorrect.

Help: help pages from Blossom

| 14:01                               | 🗙 🗟 👷 🛯 76% 🛢             |
|-------------------------------------|---------------------------|
| <                                   | Profile                   |
| Please contact your<br>information. | nursery to update profile |
| First name<br>test                  |                           |
| Surname<br>person                   |                           |
| Address                             |                           |
| Home                                |                           |
| Work                                |                           |
| Mobile                              |                           |
|                                     |                           |