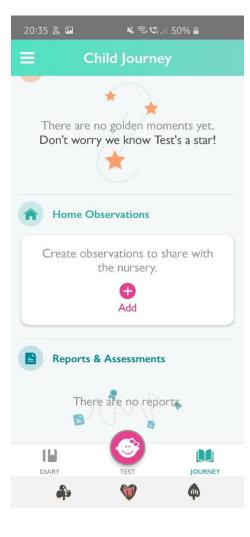

Journey: This is explained in stage 4.

Three Lines: The menu explained in stage 5.

Once you have logged in

4. This is the journey page. You will be able to see what the playschool has added, add your own observation and see any reports we have added.

To add an observation you press on the pink "add button" below home observation.

This will bring up the New Observation page. You can add photos by tapping the pink add picture and then type a message to us about what you have been up to 😳