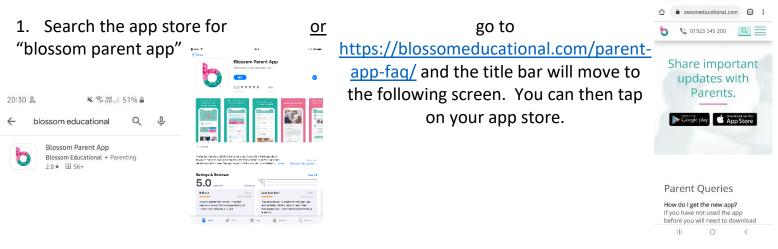

## How to Use the Blossom App

Before you download the app, make sure the playschool has the names and email addresses for anyone you would like to have access to Blossom. Please email them to <a href="mailto:jo@warwickplayschool.co.uk">jo@warwickplayschool.co.uk</a> You won't be able to access the app without this

## How to download the app

2. Once downloaded, enter the email you sent to the playschool and click on "send a magic link". The follow the instructions in the email

2023 IL A ARCAILSONG A

K 😤 🖏 🖉 77% 🖬

13:43 👁