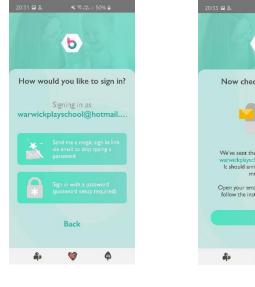

## How to download the app

2. Once downloaded, enter the email you sent to the playschool and click on "send a magic link". The follow the instructions in the email

2023 IL A ARCAILSONG A

K 😤 🖏 🖉 77% 🖬

13:43 👁