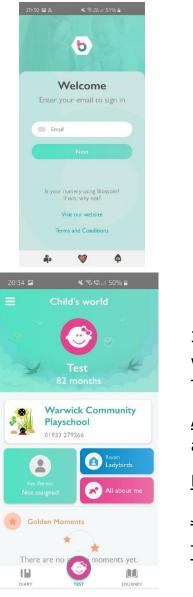

 This should be the first page you see. It will have information about your child on it. The buttons are:

<u>All about me:</u> You can fill out information about your child to share with us.

Diary: a daily diary based on routines

Journey: This is explained in stage 4.

Three Lines: The menu explained in stage 5.

Once you have logged in

4. This is the journey page. You will be able to see what the playschool has added, add your own observation and see any reports we have added.

5. In the menu there is:

<u>Account:</u> This will show you any fee information.

<u>Nursery News:</u> We will use this space for newsletters

<u>Home Activities:</u> a page set up by Blossom to share activities

<u>My Profile:</u> This is information about your child. You must update this if anything changes or is incorrect.

Help: help pages from Blossom

| 14:01                               | 🗙 🗟 👷 🛯 76% 🛢             |
|-------------------------------------|---------------------------|
| <                                   | Profile                   |
| Please contact your<br>information. | nursery to update profile |
| First name<br>test                  |                           |
| Surname<br>person                   |                           |
| Address                             |                           |
| Home                                |                           |
| Work                                |                           |
| Mobile                              |                           |
|                                     |                           |