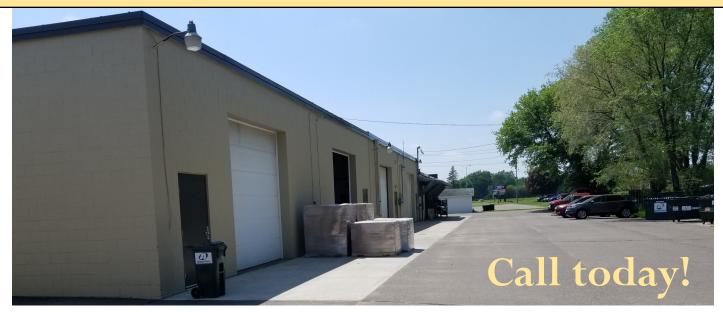

Conveniently located less than two miles from the North Crossing. This warehouse/office strip center

features customer parking at your door. In the back of each of these spaces there is warehouse storage with overhead doors. Great for storing inventory, company vehicles, and many other uses!

Spaces can accommodate a variety of needs and uses.

Call us today to learn more about this unique opportunity!

David Sanders at 715-723-2223