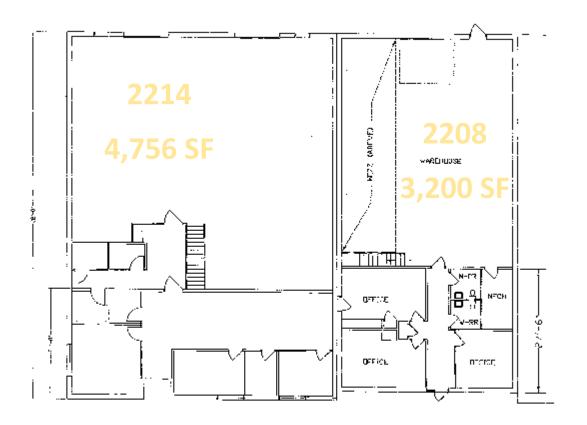

## 3,200 SF & 4,756 SF- UP to 7,956 Square Feet

Great Visibility from Clairemont Avenue Warehouse Storage with Office Area Competitive Lease Rates & Flexible Terms Easy Access to Major Hwys Overhead Doors Ample Parking Lot

## Mid States Development, Inc.

dsanders@midstatesdevelopment.com "Your Commercial Real Estate Specialists" 2208 & 2214 Heimstead Road Up to 7,956 Square Feet

Affordable pricing allows you to take advantage of this Excellent location, without paying a high price!