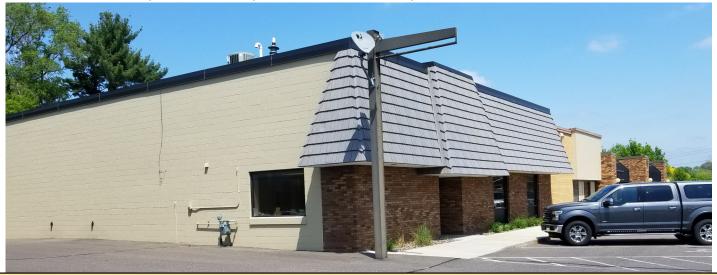

## 3,200 SF & 4,756 SF- UP to 7,956 Square Feet

Great Visibility from Clairemont Avenue Warehouse Storage with Office Area Competitive Lease Rates & Flexible Terms Easy Access to Major Hwys Overhead Doors Ample Parking Lot

Conveniently located less than two miles from the North Crossing. This warehouse/office strip center

features customer parking at your door. In the back of each of these spaces there is warehouse storage with overhead doors. Great for storing inventory, company vehicles, and many other uses!