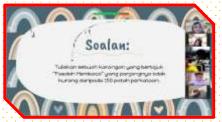

# Jolly phonics training for teachers

Bakti Dewa School's English teachers from the three branches attended a Jolly Phonics Training. This training aimed to help teachers to improve their teaching of reading and literacy to young learners.