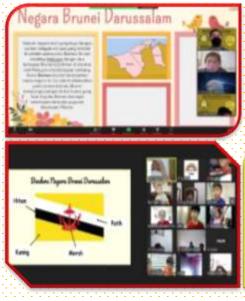

#### **National day**

BDS celebrated Brunei Darussalam's 38<sup>th</sup> National Day Celebration virtually with the students! The students had the chance to learn about the history of our country, origin of our flag and also sang our national anthem to show their patriotic spirit.

Berakas branch

-Jerudong branch

**Tutong branch** 