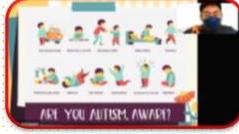

#### **Autism Day**

Autism is a lifelong condition but the quality of life for each person can be greatly improved with the right care and support.

Berakas branch

Jerudong branch

Tutong branch