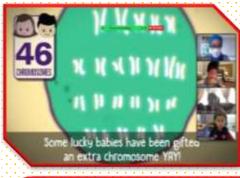

#### World syndrome day

BDS showed its support to World Syndrome Day by wearing blue attire on that day. An array of activities are also lined up. This is aimed to raise awareness to our students about the importance of accepting children