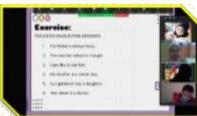

# Jolly phonics training for teachers

Bakti Dewa School's English teachers from the three branches attended a Jolly Phonics Training. This training aimed to help teachers to improve their teaching of reading and literacy to young learners.