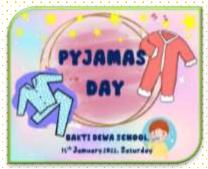

## Pyjama day

It's the time of the year where the students get the chance to don in their comfiest and favourite pyjama!

Berakas branch

Jerudong branch

Tutong branch