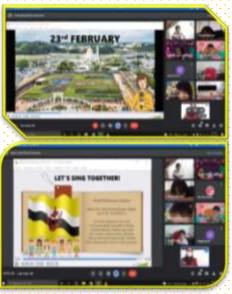

#### **National day**

BDS celebrated Brunei Darussalam's 38<sup>th</sup> National Day Celebration virtually with the students! The students had the chance to learn about the history of our country, origin of our flag and also sang our national anthem to show their patriotic spirit.

Berakas branch

-Jerudong branch

**Tutong branch** 