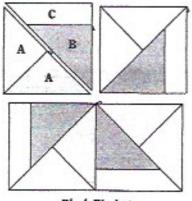

cut in half diagonally.
cut in half twice diagonally
White Tone-on-Tone

1 square 7¼" x 7¼" ⊠ (A) 4 rectangles 2" x 6%" (see diagram below to cut C's) Yellow Print 1 square 7¼" x 7¼" ⊠ (A) Green Print 2 squares 5%" x 5%" ⊠ (B) 2"

| 1  | -                    |
|----|----------------------|
| 2" | (e) <u>2"x 6%</u> ") |

Join the patches as shown to make the block.

**Block Piecing**