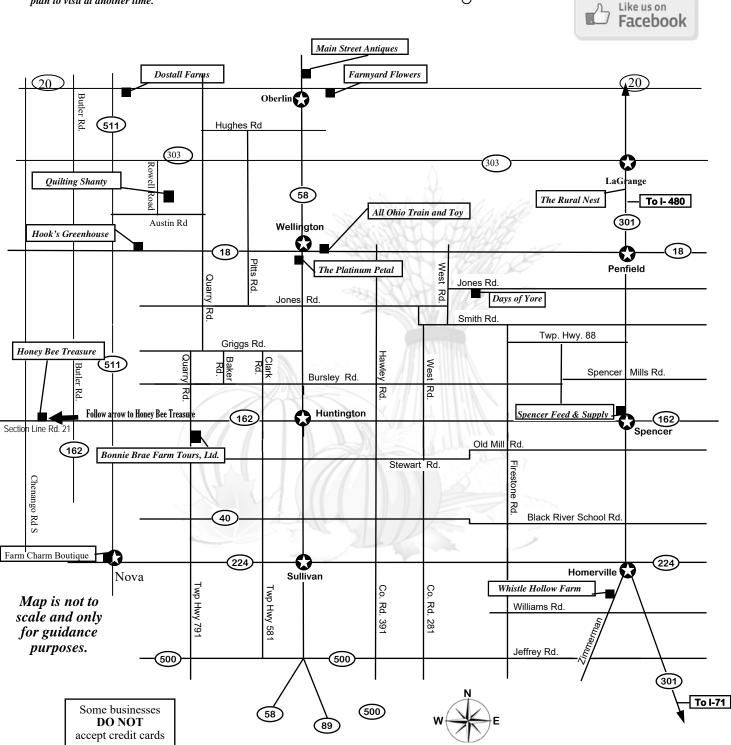

## **Country Autumn Tour 2019**

A DRIVE YOURSELF
ADVENTURE
Choose where you
would like to start
the tour.
Follow the map
to enjoy all stops.

Look for the Tour Flag

Second Weekend

October 11

Friday • 10 am to 5 pm