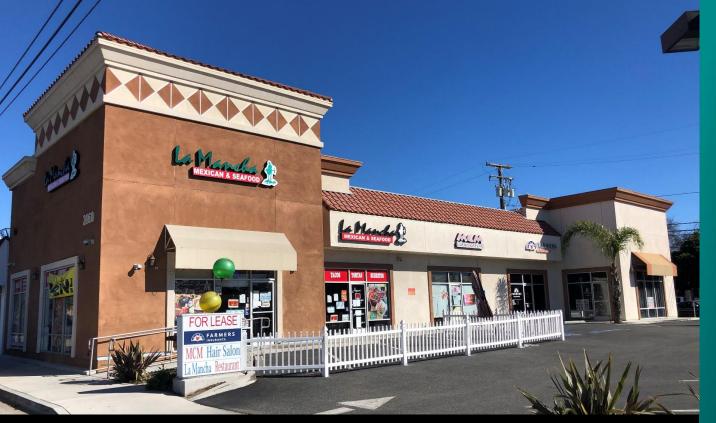

## **COMMERCIAL SPACE FOR LEASE** 2860 East Vineyard Ave Oxnard California 93036

- 945 SQ. Ft.
- Zoned: General Commercial
- \$2.67/sq. ft.

HH SIZE

Great commercial space located on major thoroughfare in the El Rio area of Oxnard. Area offers a diverse population, with a thriving commercial area.