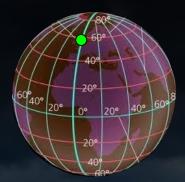

## LONDON'S LUCIFERIAN LABYRINTHS

Earth

 $23.5^{\circ}$ 

23.5°

40

From the Royal Observatory itself, which is where the PRIME MERIDIAN runs through, to the base of this geometric pyramid is 1776 feet. There are also 2 headings of 33 degrees that proceed from this pyramid. The first is from the pyramid angle of 33 degrees that lines-up to the Bank of England. The second is from the Compass and Square angle within the pyramid that also has a 33 degree heading straight in line to the Royal Residences of Buckingham and Kensington Palaces.