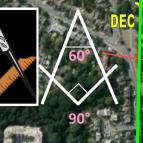

## LONDON'S LUCIFERIAN LABYRINTHS

Earth

 $23.5^{\circ}$ 

23.5°

40

From the Royal Observatory itself, which is where the PRIME MERIDIAN runs through, to the base of this geometric pyramid is 1776 feet. There are also 2 headings of 33 degrees that proceed from this pyramid. The first is from the pyramid angle of 33 degrees that lines-up to the Bank of England. The second is from the Compass and Square angle within the pyramid that also has a 33 degree heading straight in line to the Royal Residences of Buckingham and Kensington Palaces.

COED

Bless Our Work Lucifer's Eye-Stone Alluded to having Right eye blinded in Angelic Conflict with Arch Angel Michael.

IIIII

2016

333° heading

72 Blocks | 13 Levels Ancient occult symbol spells out "MASON"