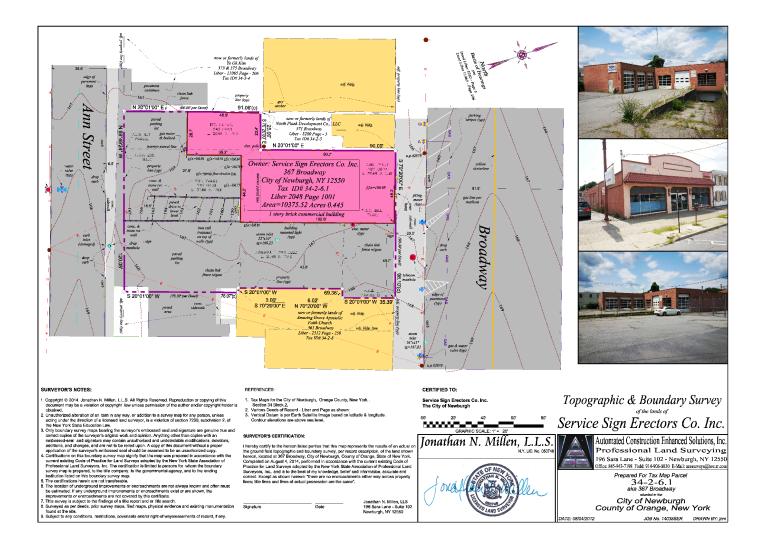

Automated Construction Enhanced Solutions, Inc.

Professional Land Surveying • GPS Services • Engineering-Surveying & CAD Consulting

Extensive work experience, advanced technological applications, and proven reliability empowers our organization to produce unique, accurate, and comprehensive Land Surveys, on very tight schedules.

Call 845-943-7198 or 914-906-8830 today to order your next Property Survey.

*Specializing in Residential & Commercial ALTA/ASCM Land Title Surveys thru-out the Hudson Valley.* Please visit our website at: <u>http://www.acessurveying.com/</u> to learn about us and view examples of our work.

Integrity • Trust • Commitment • Excellence • Reliability • Community • Service 196 Sara Lane – Suite 102 • Newburgh, NY 12550 Office:845-943-7198 • Field:914-906-8830 <u>acesurveys@hvc.rr.com</u> • <u>http://www.acessurveying.com/</u>