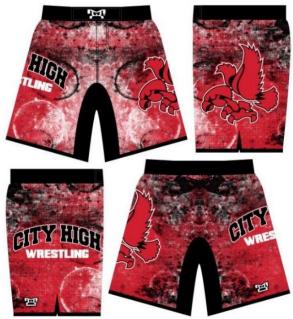

## CITY HIGH LITTLE HAWK WRESTLING SUBLIMATED SHORTS

Here are this year's sublimated fight shorts!!! The cost is \$50 and the sizes are from YXS to 3XL. If you are ordering 2XL or 3XL the price is \$55. If you want pockets the cost will be \$55 unless it is 2XL or 3XL and it will be \$60. If you do not want pockets circle N if you do circle Y below. There is a size chart below that you can look at to decide what size you are. You will need to measure your waist to see what size you need to order. These shorts are optional but we will need a minimum of 20 orders to get them so make sure you get your orders in with the money by Monday, November 14<sup>th</sup>, the same day online apparel orders are due. Make checks payable to City High Wrestling. Contact Coach Connell at 321-9097 or at connell.cory@iowacityschools.org with any questions. Go Little Hawks!!!