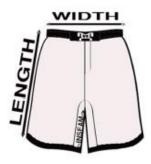

| SIZE   | WAIST     | LENGTH | WIDTH |
|--------|-----------|--------|-------|
| YXS    | 20 - 22"  | 14"    | 10"   |
| YS     | 22 - 24"  | 14.5"  | 11"   |
| YMED   | 24 - 26"  | 15"    | 12"   |
| YLARGE | 26 - 28"  | 16.5*  | 13"   |
| YXL    | 28 - 29"  | 18"    | 14"   |
|        | PANT SIZE |        | Ü-    |
| XS     | 28 - 30"  | 19"    | 14.5" |
| SM     | 30 - 32"  | 20"    | 15"   |
| MED    | 32 - 34 " | 20"    | 16"   |
| LARGE  | 34 - 36"  | 21.5"  | 17"   |
| XL     | 36 - 40"  | 22"    | 18"   |
| XXL    | 40 - 44"  | 23"    | 19"   |
| 3XL    | 44 - 48"  | 23"    | 21"   |

Shorts stretch up to the next size and have an internal drawstring for best fit.