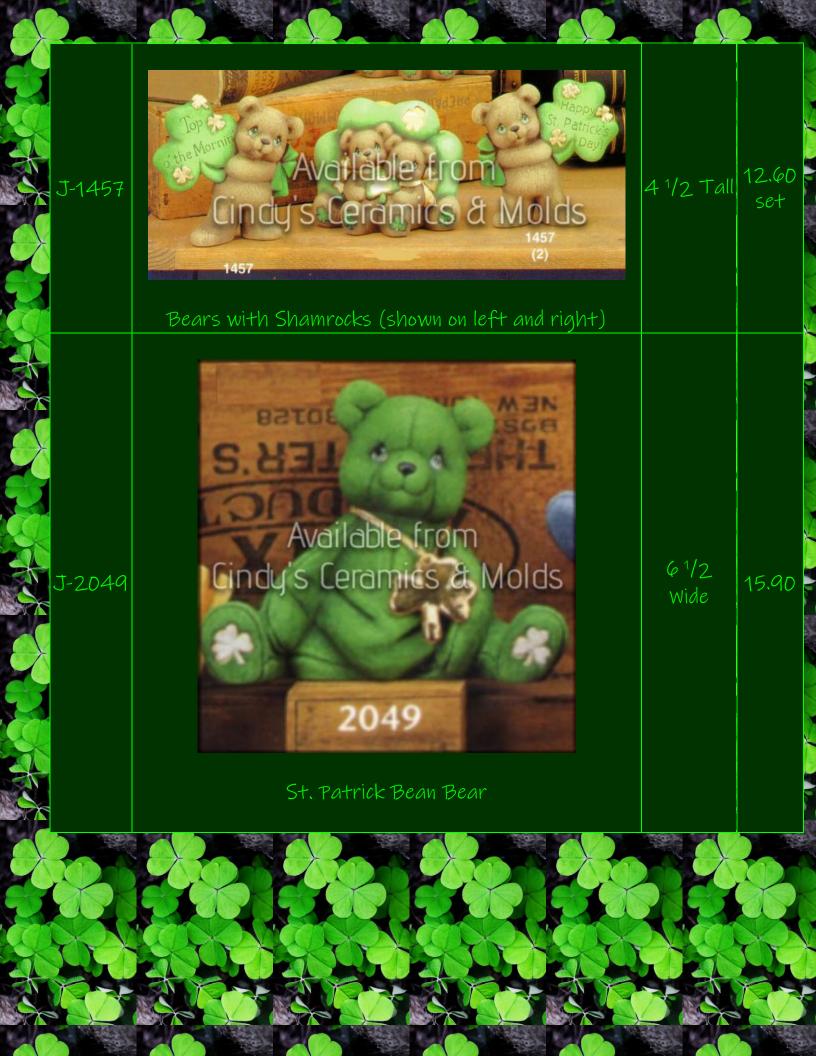

| W-236 | Available from Cindy's Ceramics & Molds  Shamrock Dish                         | 6 <sup>3</sup> /4 by 6 1/4                 | 8.00 |
|-------|--------------------------------------------------------------------------------|--------------------------------------------|------|
| W-237 | Available from Cincy's Ceremics & Moltis  St. Patty's Day Hat                  | 3 <sup>3</sup> /4<br>Diameter<br>by 4 High |      |
| W-908 | Available from  Candy's Ceramics & Motols  Eight St. Patty's Day Pins/ Magnets | 1 1/4 by 2<br>1/2                          | set  |