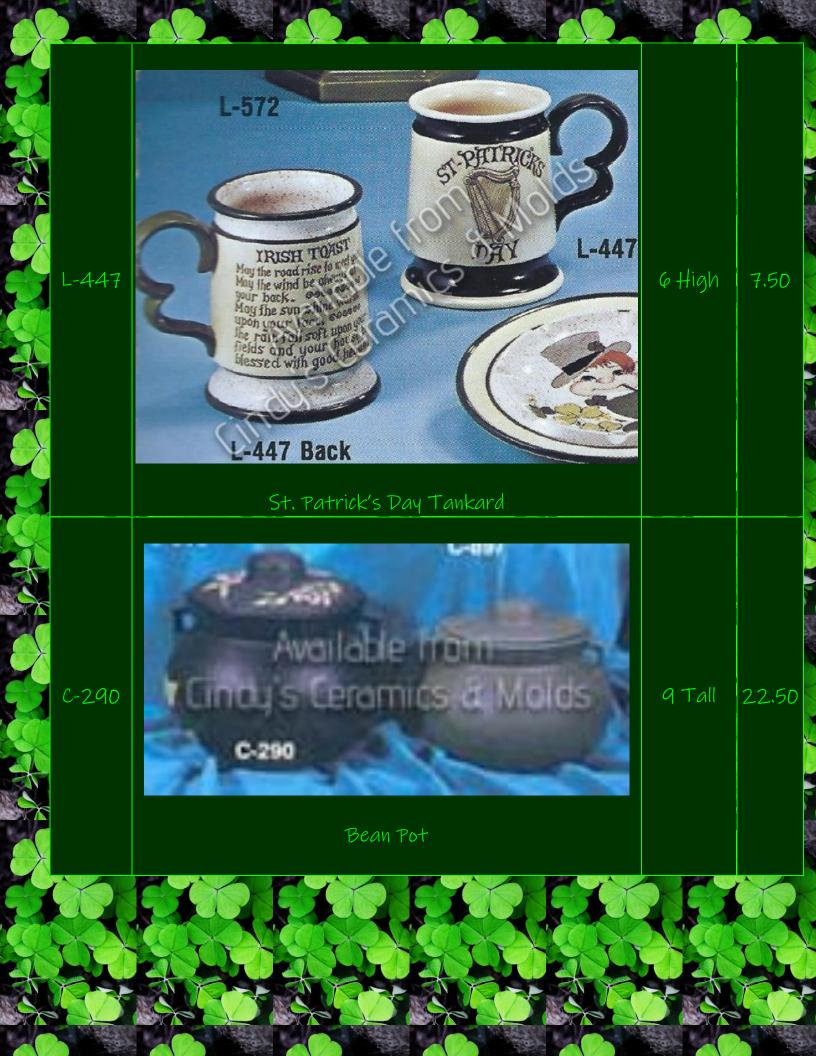

| NW-<br>1838 | Stack of Lucky Clovers                                                                              | 9 1/4 Tall<br>by 2 1/2<br>Wide | 12.00        |
|-------------|-----------------------------------------------------------------------------------------------------|--------------------------------|--------------|
| RV-81       | Available from Modes Cindus Ceramics 8 Modes Cindus Ceramics 8 Modes 81  Shamrock Planter with Pipe | 6 Tall                         | 8.70         |
| SK-469      | Available from Cindly's Ceramics & Moins                                                            |                                | 3.00<br>eacV |

| W-236 | Available from Cindy's Ceramics & Molds  Shamrock Dish                         | 6 <sup>3</sup> /4 by 6 1/4