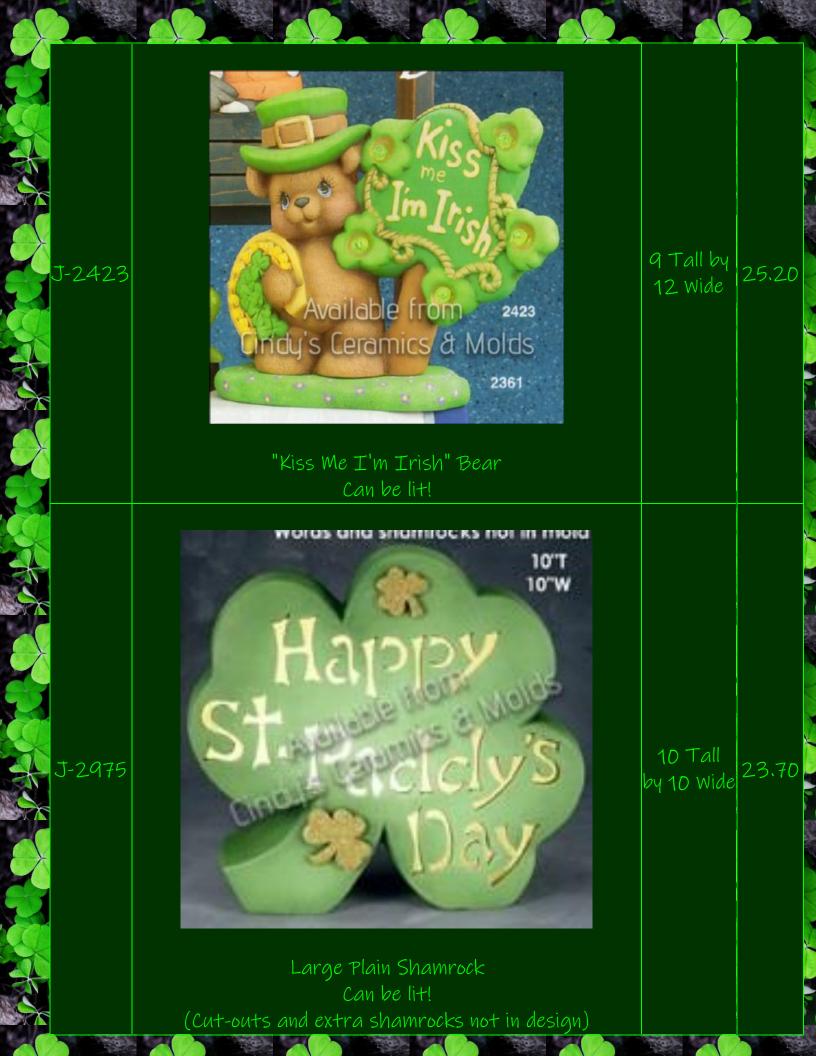

|             |                                                                                                                                                 | A A                       |                         |
|-------------|-------------------------------------------------------------------------------------------------------------------------------------------------|---------------------------|-------------------------|
| G-<br>11329 | Available From  © Cined's Learnes & Molds                                                                                                       | 3 Tall                    | 1.50<br>each or<br>4.00 |
|             | Hearts & Shamrocks  These can be attached to a multitude of our other items, used as ornaments, magnets, or whatever your imagination inspires! |                           | set<br>X                |
| A-295       | St. Patrick Boy Mouse Ornament                                                                                                                  | 3 <sup>5</sup> /8<br>High | 3.50                    |
| A-297       | Available From Cindy's Relainics, & Wolds                                                                                                       | 3 <sup>5</sup> /8<br>High | 3.50                    |
|             | Shamrock Girl Mouse Ornament                                                                                                                    |                           |                         |