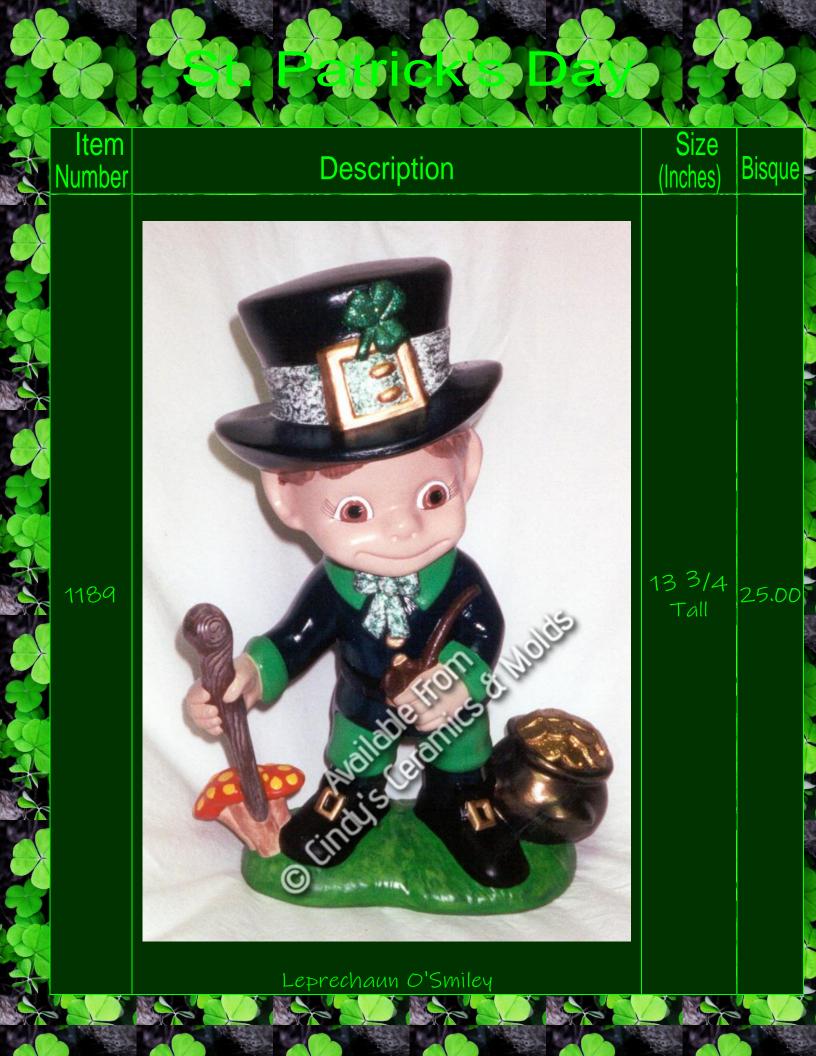

| NW-<br>1838 | Stack of Lucky Clovers                                                                              | 9 1/4 Tall<br>by 2 1/2<br>Wide | 12.00        |
|-------------|-----------------------------------------------------------------------------------------------------|--------------------------------|--------------|
| RV-81       | Available from Modes Cindus Ceramics 8 Modes Cindus Ceramics 8 Modes 81  Shamrock Planter with Pipe | 6 Tall                         | 8.70         |
| SK-469      | Available from Cindly's Ceramics & Moins                                                            |                                | 3.00<br>eacV |