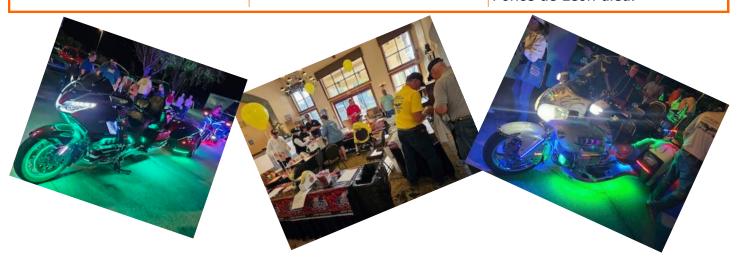

r time. While there are no official records, historians believe that Ponce de León was born in 1460 in San Tervas de Campos, Spain.

Ponce de León accompanied Christopher Columbus on his second voyage to the New World. He became the first Governor of Puerto Rico by appointment of the Spanish Crown. He is also notable for his voyage to Florida, the first known European excursion there, as well as for being associated with the legend of the Fountain of Youth which is said to be in Florida.

With two vessels, 200 men, 50 horses and other domestic animals, and farm implements, he sailed for Florida. Upon landing on the west coast, his party was fiercely attacked by Native Americans, and he was severely wounded by an arrow. The expedition sailed immediately for Cuba, where Ponce de León died.



# EWMA 2024 FLORIDA DISTRICT RALLY WINNERS

<u>POKER RUN THURSDAY – BEST HAND</u> SUSAN LOVELACE - FL2-A

POKER RUN THURSDAY – WORST HAND NAN SHRADER - FL1-A

POKER RUN FRIDAY – BEST HAND BRUCE BEEMAN - INT'L FOUNDER

<u>POKER RUN FRIDAY – WORST HAND</u> BARBARA LINDSEY - FL1-F2, OCALA

POKER RUN SATURDAY – BEST HAND WENDY BRIGHAM - FL1-Y

POKER RUN SATURDAY – WORST HAND WOODY WHITLOCK - GA-Z

DAILY 50/50 THURSDAY (\$305.00)
DIANNE HIXSON - TN-0

DAILY 50/50 FRIDAY (\$487.00) SHARON MATZ - FL

COSTUME CONTEST
INDIVIDUAL - 1<sup>ST</sup> PLACE
CINDY RASKE - FL1-D, PENSACOLA

<u>COSTUME CONTEST</u> <u>INDIVIDUAL - 2<sup>ND</sup> PLACE</u> DANITA MARCUM - FL1-D, PENSACOLA

> <u>COSTUME CONTEST</u> <u>CHAPTER/GROUP - 1<sup>ST</sup> PLACE</u> SOUTH CAROLINA - S

<u>COSTUME CONTEST</u> <u>CHAP