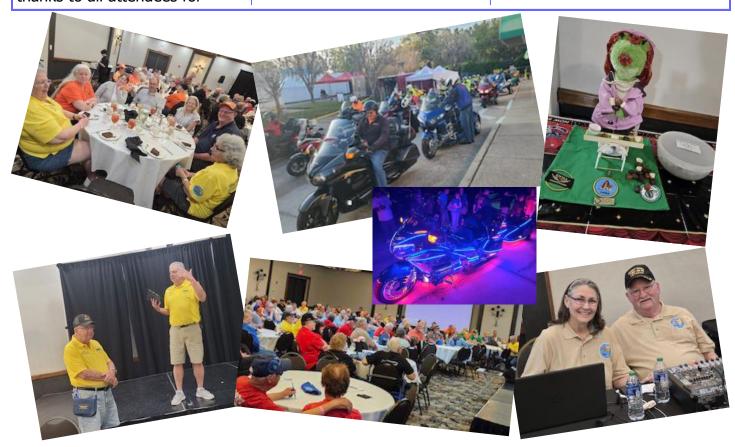

re for give-and-take learning about so many vital motorcycle safety topics. Of course, the presenters all did an excellent job and deserve special recognition. The presenters were:

Riding in a Group Dominick DeSiato

Riding in the Mountains
Tim Poppell

Riding in the Rain Brian Richards

Trailering
Rick Northrop

<u>Co-rider</u> Claudia Vega EWMA-World.org Mike Melton

All 20+ EWMA Safety
Presentations, long and short,
are available online (EWMAWorld.org) for any member
interested in making a
presentation at any official
EWMA function. No special
training is required to be a
presenter. All presentations
include a self-guiding
supplement. If any chapter or
member wants to have a
presenter from outside their
chapter, I can accommodate
those requests.

Friends for **FUN**, Safety & Riding.





Geno & Kathie Jette **Assistant District Directors**Rally Registration Coordinators

Goodie Sales

(FL1-F2, FL1-K, FL1-X & FL1-Y)

# Pascua Florida Day

April 2, 2025

Pascua Florida Day is celebrated as a state day in Florida, the United States (USA). It usually falls on April 2. It is the anniversary of the discovery of Florida in 1513 by Juan Ponce de León, who searched for gold and the Fountain of Youth. He named the land "Pascua Florida" probably because the date was near Easter.

## **Public Life**

Pascua Florida Day is designated as a state day.

When it falls on a Saturday or Sunday, the governor may declare either the preceding Friday or following Monday as the state day. According to the 2007 Florida Senate Statutes, the Governor of Florida may annually issue a proclamation