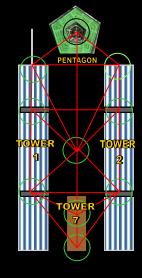

# SEPTEMBER 9, 2001

#۱

JUDGMENT

into the 1st

# ist Nuk

a homage to sacred numbers and an altar to Lucifer. It had to be imploded to have the new Lucher, it had to be imploded to have the new one rise from it's ashes like their mythical phoenix to help usher in their New World Order, their new economic control grid. 3 buildings had to come down on that Satanic day. The sym-bols are veilled in their buildings. For example, the three buildings of the WTC, 1,2,7 symboli-cally represents the three candles/pillars on the Bringedrid Mound and Idrate A time Huge. Prim ordial Mound and altar to Atum. It was were dry ground appeared on Creation day as an island like Manhattan. The Twin Towers were also associated with the columns of Boaz and Jachin of the old Jewish Temple of Solomon that were destroyed by Babylon.

THE ANOMOLIES OF THE WTC COMPLEX The old WTC complex was, as is the new one,

There have been 'all-seeing eye" formation ceremonies on Ground Zero. The exposed square foundations of the former Towers echo the black Islamic Ka'aba. The 'Black Square' is but another representation of Saturn's symbol or that of Chronos, another masquerading of Lucifer and his countdown to be enthroned.

Many witnessed the face of Satan/evil pierce through the veil of their spiritual dark realm as the Lord removed His hand of protection for an instance due to the turning of backs to the GOD of Israel in America -allowing the 1st attack. Then the 2nd attack/judgment hitting the country economically in 9-08. How horrible it will it be once the 3rd and last Divine National Discipline be once it commences. There are 5 stages of National Judgment/warnings from God. Leviticus 26:14-46. This goes along with Rabbi Cahn's study of the 8 Harbingers that parallel Israel's stages of divine judgn

The new complex is redesigned but all the 7 complex structures are labeled except WTC #6; it is missing. This follows the mythological account of on 1 of the 7 Sister of the Pleiades missing. The new complex will have height in feet of all the structures, 1,2,3,4,5,7 = 6660 feet. Q33NY= from the WTC's central Plaza 'Sphere' equals  $33.300^\circ$  [ Lat  $40.713^\circ$  ( - ) Long -74.013 $^\circ$  ] that brings the world to their coveted World War 3 as planned that will produce their 'Apollo' Antichrist. New Tower of Babel and the new DNA helix of the New Man in Lucifer's image

# SEPTEMBER 29, 2008

FEMALE

Daill

**Units** 

PLAZA

3

-

LEVELS SHITCHER

Vesey

SHIC

#2

JUDGMENT

The start of the 1st WTC Towers

construction began in 1966

began in 1966 and lasted for 7 years. Both the Towers 1 and 1 had 110 stories.1WTC was 1368 ft and 2WTC was 1362 ft. 110

floors/2=55

number of

Sacrifice

110

Floors

Church Street

MALE

0

Ū. LEVELS

6MIC

THIC

The new 1776 feet in Height (with Antenna) Freedom Tower will not be Tower will not be celebrating the USA's Declaration of Independence but a birthing of the Illuminati Messiah as the Twin Towers helix morph into the 'One' new Tower 'One' new Tower. The Building is said to be completed by 2012 -possibly. It will be the 236th year anniversary since 1776. 13 cycles of time.

The Altar to Atur

truthful The 2 Twin Towers fused back into 'One'

2x Square

3 Pyramids of Giza at WTC Plaza

THRE 'FREEDOM TOWER' It is a 'hidden Pyramid complex' like Giza dedicated to Osiris/Horus/Nimrod to be 'resurrected'. It has 8 sided Octacon shape in the middle; derived by 2 equal squares. (Masonic). It also has the inverted and mirrored elongated HEXAGRAM design. Height with Antenna = 1776 Feet. To be completed in 2013. The Age of Osiris. On SEP 11, 2011, the tower's concrete flooring had reached the 72nd floor. The 72 is significant in the occult.

DATE OF 9/11 = 9 + 1 + 1 = 11.

After September 11th there are 111 days left in the year.

otember 11th is the 254th day of the September 11th is th year: 2 + 5 + 4 = 11.

© Composition & Graphics by Luis B. Vega vegapost@hotmail.com www.PostScripts.org FOR ILLUSTRATION PURPOSES ONLY

1776'

'ONE WORLD' TRADE TOWER The renamed 'Freedom Tower' is expected to be ready for occupancy in 2013. It ill be the tailest building in the Western Hemisphere. The design tapers off around midway octagonally as it rises. In 2009, the name was changed from "Freedom Tower" to "On World Trade Center, to emphasize 'One World Order' to commence in 2013. The symbolic cornerstone of One World Trade Center was laid in a ceremony on July 4, 2004 that included an eye configuration or Eye of Horus. er" to "One The

9-11-2001 = 9+1=1+1+2+1 = 14

14TH LEVEL OF ILLUMINATI

STATE & RELEIGION FUSED UNDER THE 'ONE' OR THE NEW NIMROD TO COME BACK (ANTI-CHRIST)