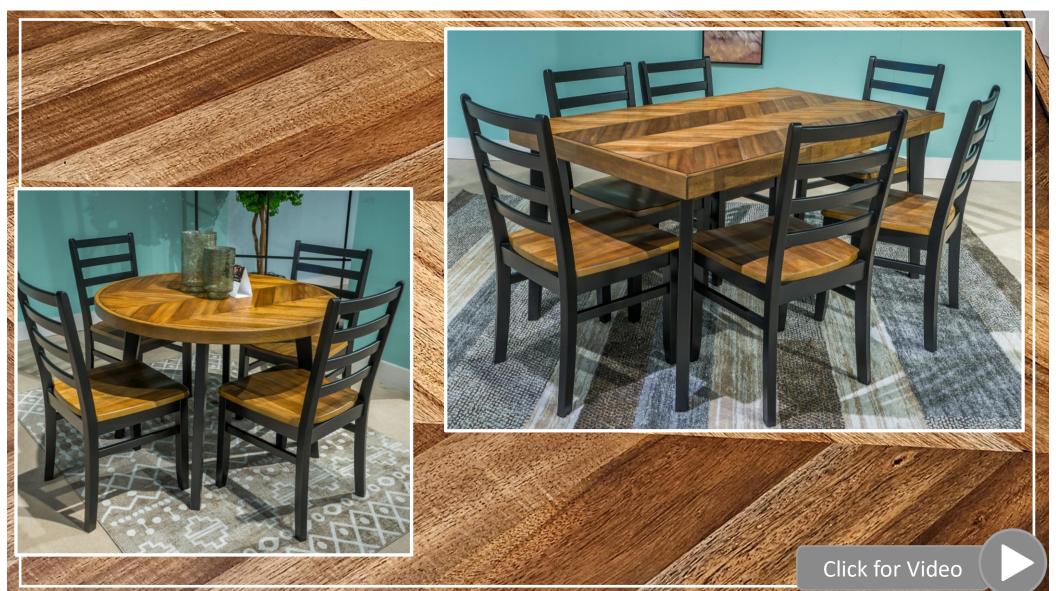

B790 - Dressonnu October Market 2023

B821 - Roanhowe October Market 2023

B822 - Chalanna October Market 2023

- Casual rustic design.
- Hardwood solids, Acacia veneer and MDF substrates.
- Two-tone finish with natural colored wood plank effect and contrasting satin black, natural butcher block look on chair.
- Rectangle and round table feature inlay table top with plank effect in chevron pattern and black tapered legs.
- Rectangle table seats up to 6, and round table seats up to 4.
- Dining chair features a classic ladder-back design with two tone finish.