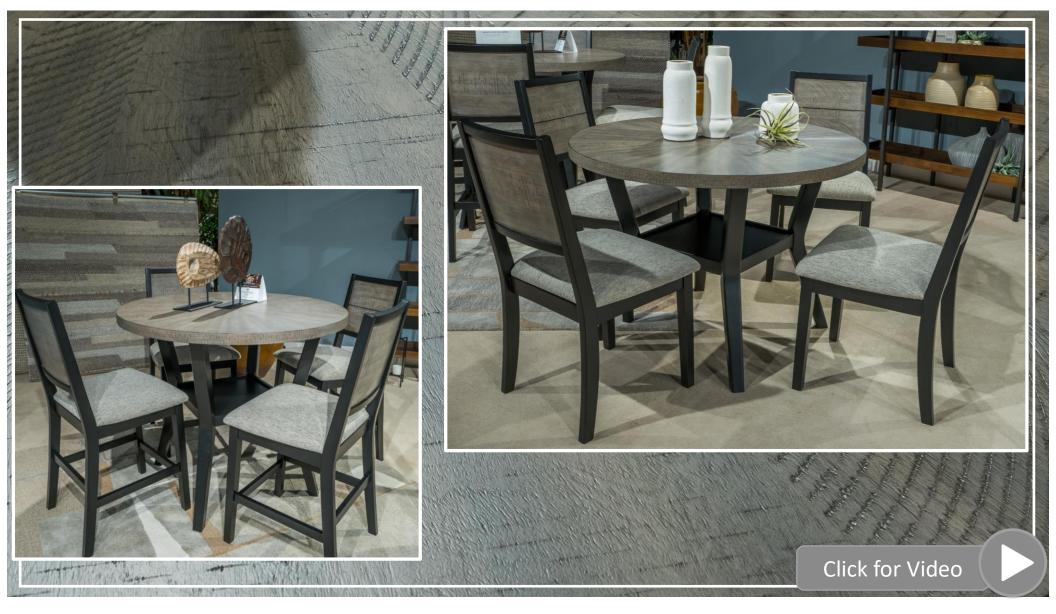

D413 - Blendon October Market 2023

- Modern farmhouse styling.
- Antiqued white finish with wonderful grain textures contrasts beautifully with the Light gray upholstered seats and nail-head trim accents.
- Made with Rubberwood solids. Ash veneer and MDF substrates.
- Rectangular dining table and counter height table features a planked effect