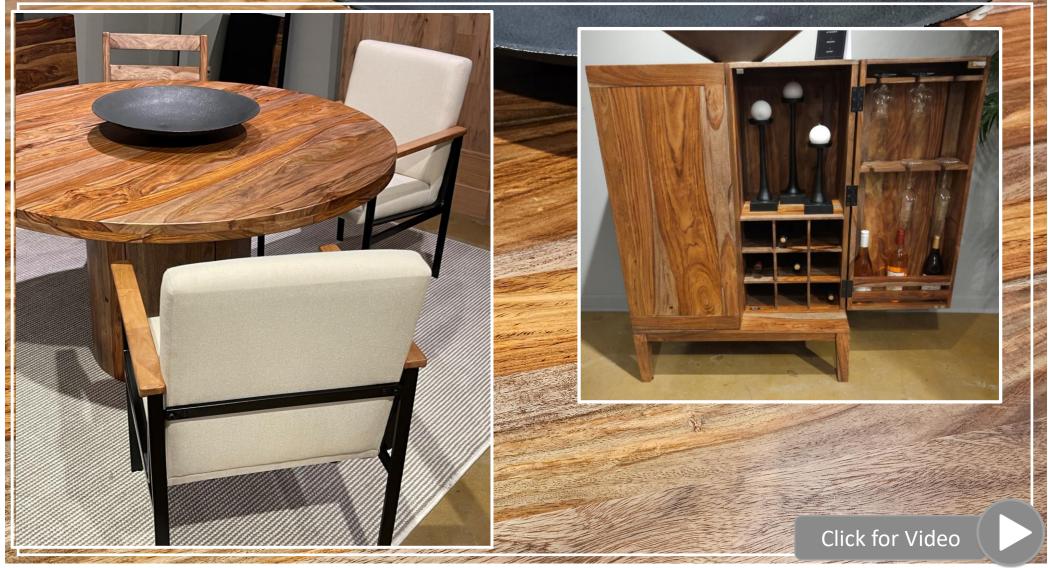

D790 - Dressonni October Market 2023

- Urban Contemporary Made with solid Shesham wood, veneer and MDF substrate.
- Finished in a clear natural wood tone to enhance the rich natural beauty of the wood.
- Round dining table features a thick solid wood top set on a sturdy round pedestal for a clean-lined contemporary appeal.
- A well appointed bar cabinet features divided storage for 9 wine bottles, spacious shelf storage and integrated stemware racks

| D790 Dressonni |                               |  |  |                    |
|----------------|-------------------------------|--|--|--------------------|
| D790-01        | Dining Room Side Chair (2/CN) |  |  |                    |
| D790-02A       | Dining UPH Arm Chair (2/CN)   |  |  |                    |
| D790-50        | Round Dining Room Table       |  |  | 54"W x 54"D x 30"H |
| D790-66        | Bar Cabinet                   |  |  |                    |
|                |                               |  |  |                    |
|                |                               |  |  |                    |