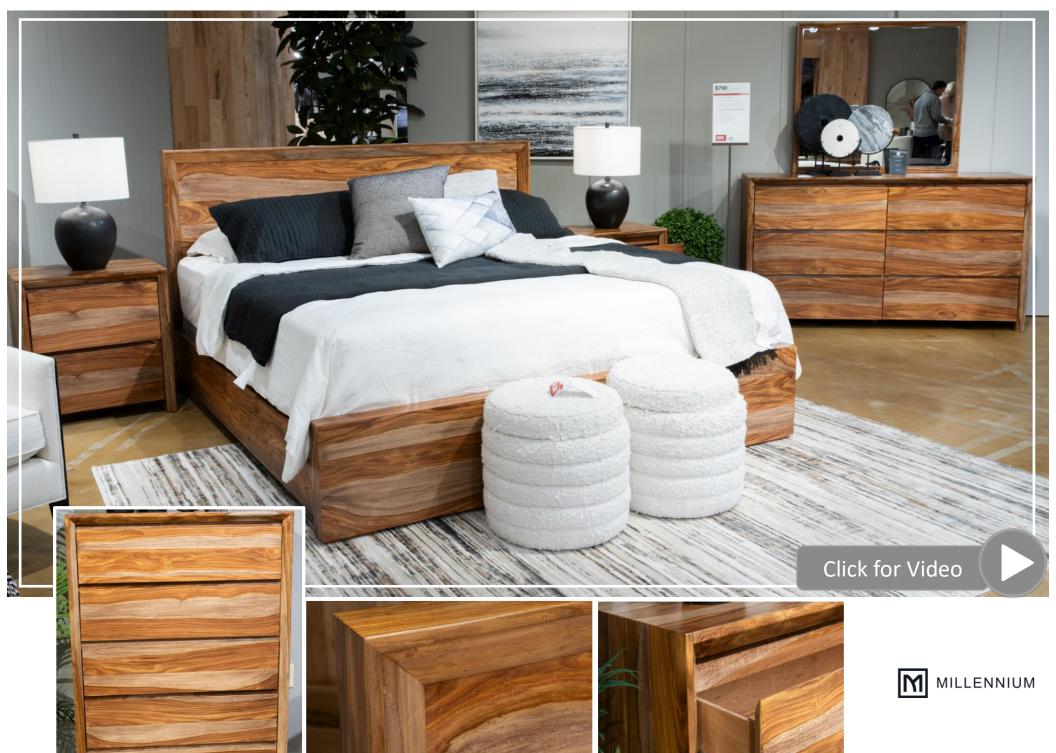

B790 - Dressonnu October Market 2023

B821 - Roanhowe October Market 2023

B822 - Chalanna October Market 2023

- Casual rustic design.
- Hardwood solids, Acacia veneer and MDF substrates.
- Two-tone finish with natural colored wood plank effect and contrasting satin black, natural butcher block look on chair.
- Rectangle and round table feature inlay table top with plank effect in chevron pattern and black tapered legs.
- Rectangle table seats up to 6, and round table seats up to 4.
- Dining chair features a classic ladder-back design with two tone finish.