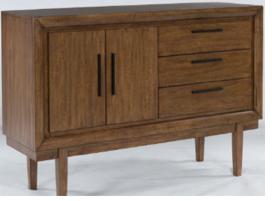

D426 - Corloda October Market 2023

D615 - Lyncott October Market 2023

- Urban Contemporary Made with solid Shesham wood, veneer and MDF substrate.
- Finished in a clear natural wood tone to enhance the rich natural beauty of the wood.
- Rectangle extension table features a self-storing butterfly leaf.
- A well appointed bar cabinet features divided storage for 9 wine bottles, spacious shelf storage and integrated stemware racks.