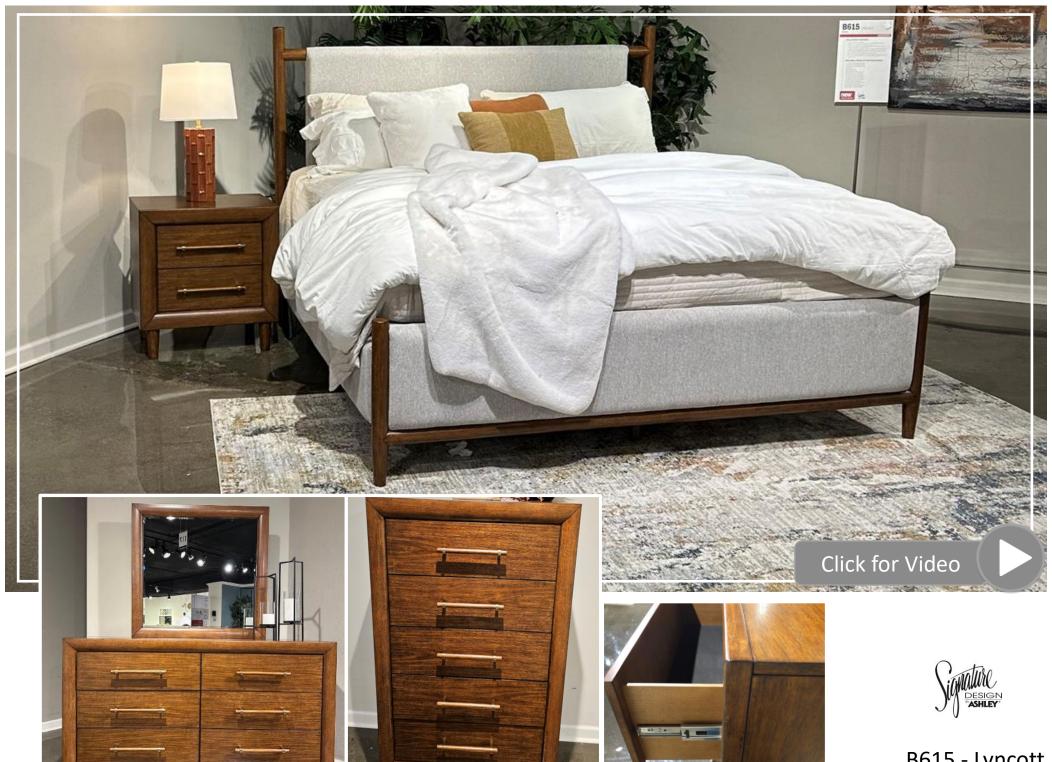

## **Casegoods New Introductions**

October Market 2023

B1199 - Cielden October Market 2023

B1323 - Wistenpine October Market 2023

B2540 - Mollviney October Market 2023

B2615 - Cadmori October Market 2023

B615 - Lyncott October Market 2023

D426 - Corloda October Market 2023

D615 - Lyncott October Market 2023

- Urban Contemporary Made with solid Shesham wood, veneer and MDF substrate.
- Finished in a clear natural wood tone to enhance the rich natural beauty of the wood.
- Rectangle extension table features a self-storing butterfly leaf.
- A well appointed bar cabinet features divided storage for 9 wine bottles, spacious shelf storage and integrated stemware racks.