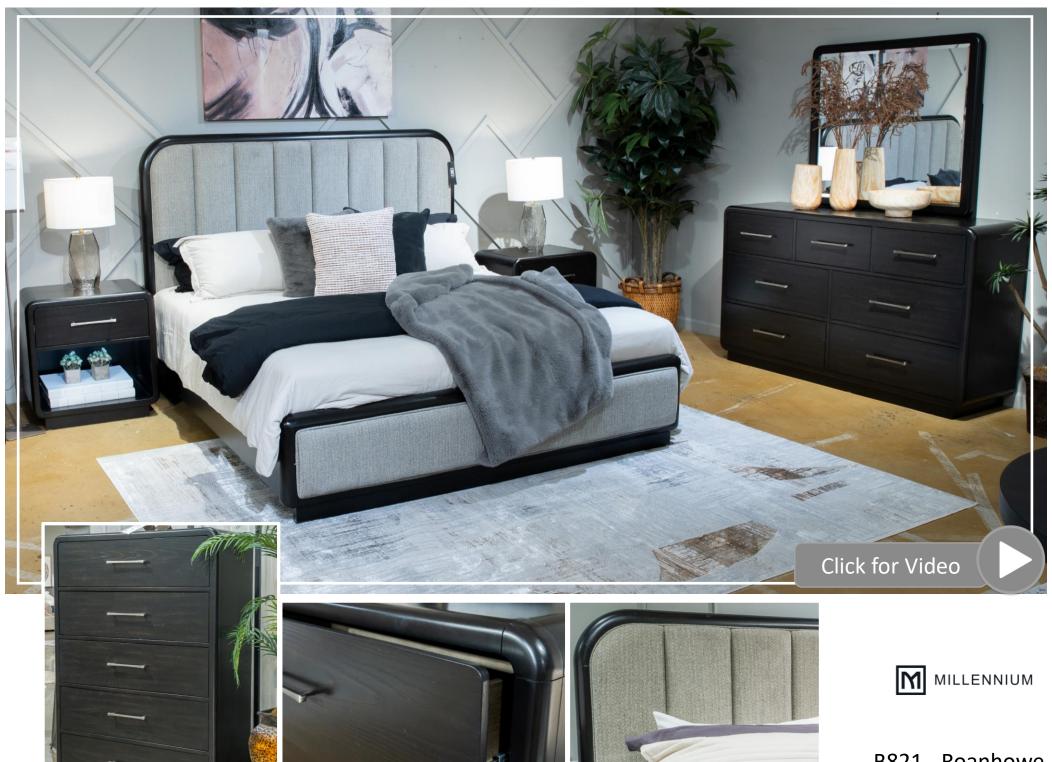

B790 - Dressonnu October Market 2023

B821 - Roanhowe October Market 2023

B822 - Chalanna October Market 2023

- Casual rustic design.
- Hardwood solids, Acacia veneer and MDF substrates.
- Two-tone finish with natural colored wood plank effect and contrasting satin black, natural butcher block look on chair.
- Rectangle and round table feature inlay table top with plank effect in chevron pattern and black tapered legs.
- Rectangle table seats up to 6, and round table seats up to 4.
- Dining chair features a classic ladder-back design with two tone finish.