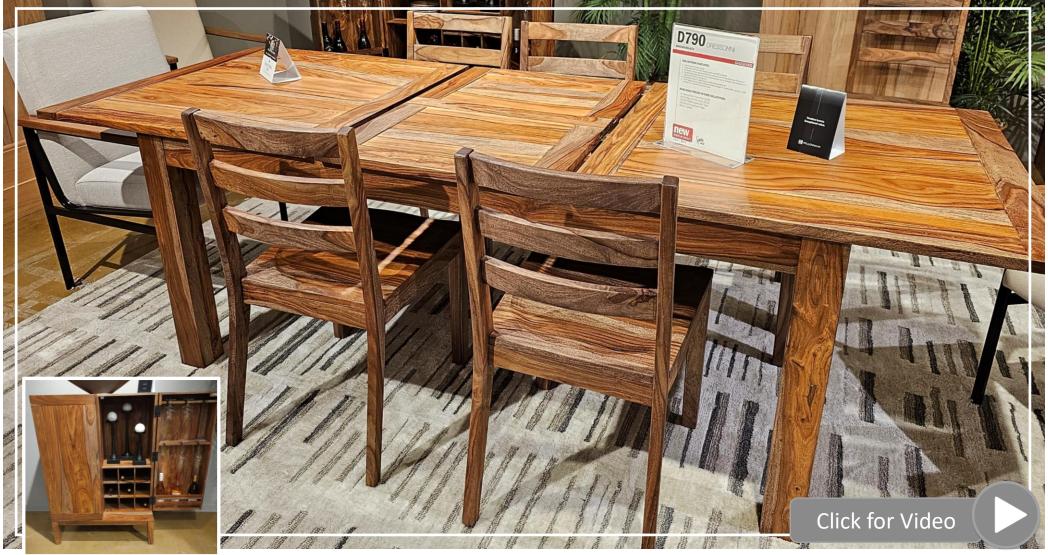

D426 - Corloda October Market 2023

D615 - Lyncott October Market 2023

- Urban Contemporary Made with solid Shesham wood, veneer and MDF substrate.
- Finished in a clear natural wood tone to enhance the rich natural beauty of the wood.
- Rectangle extension table features a self-storing butterfly leaf.
- A well appointed bar cabinet features divided storage for 9 wine bottles, spacious shelf storage and integrated stemware racks.

| D790 Dressonni |                               |  | <br> |                    |
|----------------|-------------------------------|--|------|--------------------|
| D790-01        | Dining Room Side Chair (2/CN) |  |      |                    |
| D790-02A       | Dining UPH Arm Chair (2/CN)   |  |      |                    |
| D790-35        | RECT DRM Butterfly EXT Table  |  |      | 70"W x 36"D x 30"H |
| D790-66        | Bar Cabinet                   |  |      |                    |
|                |                               |  |      |                    |
|                |                               |  |      |                    |

D790 - Dressonni October Market 2023

- Urban Contemporary Made with solid Shesham wood, veneer and MDF substrate.
- Finished in a clear natural wood tone to enhance the rich natural beauty of the wood.
- Round dining table features a thick solid wood top set on a sturdy round pedestal for a clean-lined contemporary appeal.
- A well appointed bar cabinet features divided storage for 9 wine bottles, spacious shelf storage and integrated stemware racks