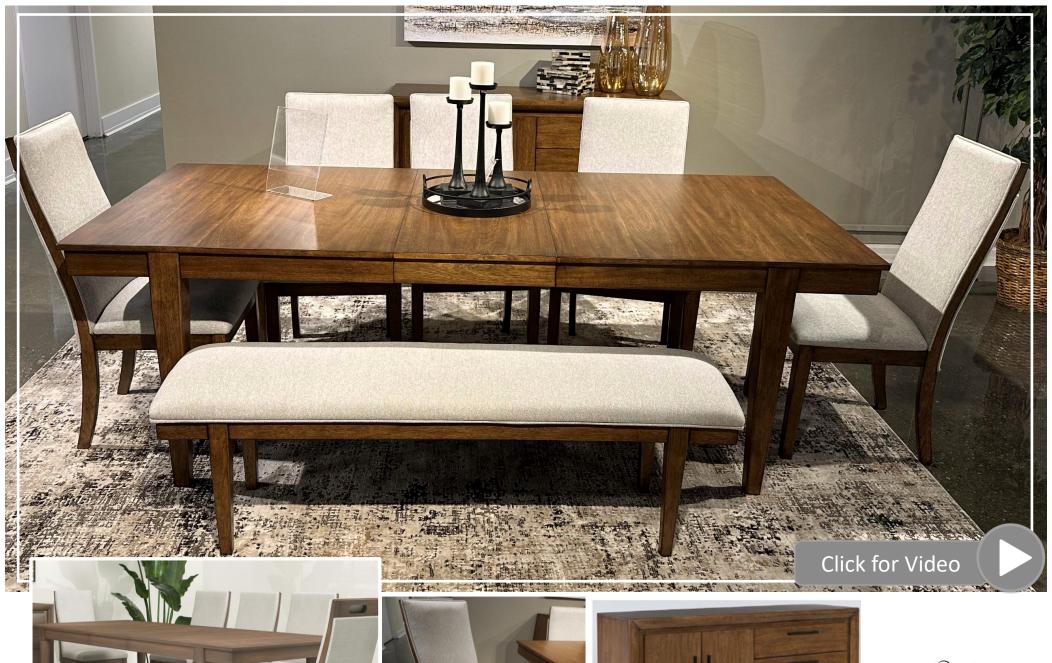

D426 - Corloda October Market 2023

D615 - Lyncott October Market 2023

- Urban Contemporary Made with solid Shesham wood, veneer and MDF substrate.
- Finished in a clear natural wood tone to enhance the rich natural beauty of the wood.
- Rectangle extension table features a self-storing butterfly leaf.
- A well appointed bar cabinet features divided storage for 9 wine bottles, spacious shelf storage and integrated stemware racks.