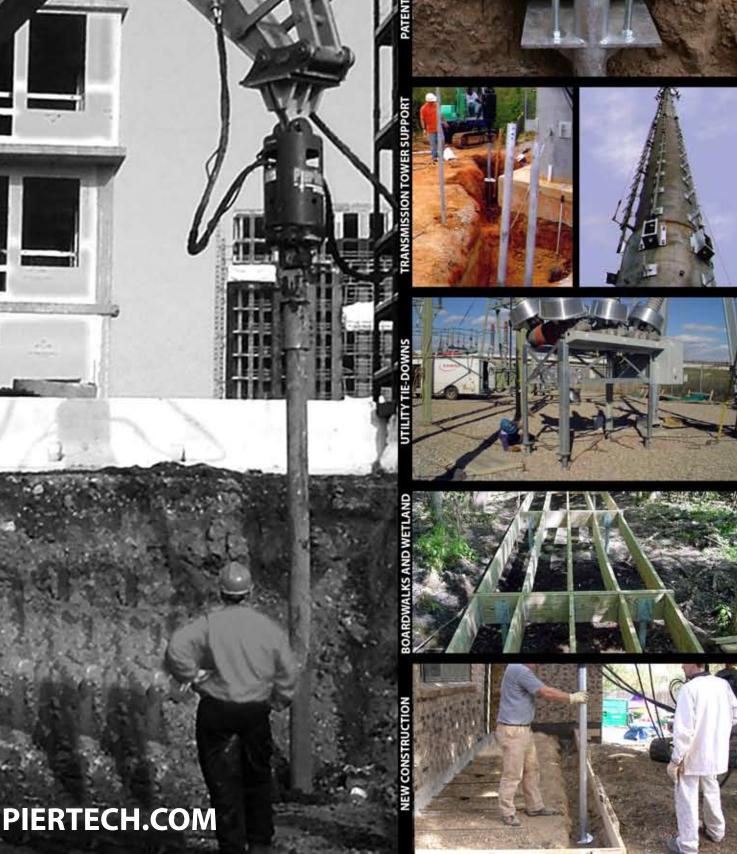

# **COMMERCIAL & INDUSTRIAL**

PierTech® Commercial and Industrial products have guickly become an industry standard. PierTech's® dedication to providing high strength, versatile products have caused professional contractors to prefer them over any other product.

Commercial & Industrial Applications Include:

- Foundation Repair TRU-LIFT® Bracket.
- New Construction TEE Bracket.
- Tie-Back Square helical anchors and thread bar adaptors.
- Tilt-Up The Insta-Brace Bracket.
- Multi Story High Capacity Hercules Pile capable of supporting 10 tons.
- Tie-Downs Round and Square shaft helical piles
- Pipelines Round and Square shaft helical piles
- Utility Towers Round and Square shaft helical piles
- Boardwalks Round shaft helical pile and saddle bracket