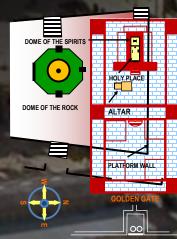

#### 3rd TEMPLE POSSIBLE LAYOUT

**MERCY SEAT AntiChrist** 

**ARK OF THE COVENANT** (Ark's design by Wyatt's eyewitness)

A political 'confirming' could be

construction and service of the 3rd

is declared and recognized by the

world and Israel is confirmed in

A treaty in which a Palestinian State

Temple commences.

There are many theories of where the Temple is to be built. A speculative position is that of the site that it is over the Dome of the Spirits. This would religiously accommodate the Dome of the Rock from having to be altered.

#### brokered in which some possible EMPLE AT CENTER OF TIME "Peace for Land" is made in which the

There has been an amazing discovery of a mathematical dimensional code of prophecy revealed in David Flynn's book, titled *Temple*, Center of Time. In it he postulates that the Dome of the Spirits is where the Holy of Holies should be. From that reference point, 'time' can be measured to specific dates directly related to the affects of the Temp Mount throughout history,

# TEMPLE MOUNT erusalem, Israel

Israel declared independence on 14 May 1948. The national state has not been in in 2018. The population in 2011 reached 7,718,600 in Israel proper.

Foundation

lessiah from entering d up to prevent Mo through Muslim cemetery as Christ is prophesied to enter it at 2nd Advent - EZEK 43:1 / ZECH 14:2