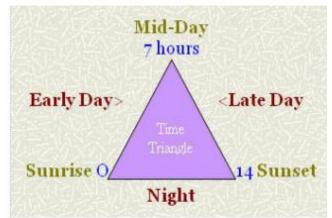

## Time-Triangle

Mandatory Night-Curfew: from 14-21 hours.

Day start: O hours Sunrise Early Day is from 0 - 7 hours 7 hours is Mid-Day Late Day is from 7 - 14 hours 14 hours is Sunset Night is from 14 - 21 hours

**Day start**: 0 hours Sunrise ~ Early Day is from 0 - 7 hours ~ 7 hours is Mid-Day ~ Late Day is from 7 - 14 hours Sunset ~ Night is from 14 - 21 hours