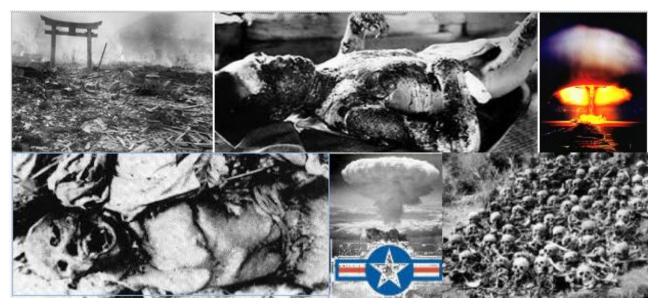

This prayer is used on Universe day !

8.2.7. Holocaust day (symbol: Atomic-cloud)

#### C-G Kalender Shame

Holocaust Day Shame are a joint effort of the public, Shire & Universe Custodian Guardians. Parks have Anti-Nuclear vigils

1 îr

In year -59 (C-G NAt), the 'US' attacked Humankind & Planet-Earth twice, insulting **1GOD**. The 2 Atomic attacks on the cities of 'Hiroshima & Nagasaki' are a declaration of war against Humankind, Planet-Earth & Anti-**1GOD**. The Evil English Hereditary-Tyrant & Evil US President Franklin Roosevelt (the 2 most Evil people in human history) joined to develop weapons to exterminate Humankind & Planet Earth, **1GOD**'s Creations.

Evil US, English & Canadian citizens joined to develop 'Weapons of Mass Destruction' to destroy **1GOD**'s creations. Evil US President Harry Truman

(WWII most Evil War-Criminal) then committed the most horrendous cowardly criminal acts using 'Weapons of Mass Destruction' to slaughter civilians (Hospitals, Schools, Homes, Mothers, Babies...). The most Evil act in Human history. Pray with us that everyone involved in this Holocaust. Relive the misery & suffering they caused for all time.

The US is the only country to use these 'Weapons of Mass Destruction'. They constantly threaten Civilizations with extermination. E.g. The Evil Criminal Kennedy-brothers/the Soviet Civilization; Bush, Howard, Blair coalition of the willingly Evil/the Iraqi & Iranian Civilizations. The US Military is the greatest threat to Human Survival. The US Military is disarmed of 'Weapons of Mass Destruction'. Production of Weapons of Mass Destruction, Ends. Excisting weapons are dismantled: Breach, **MS/R7** 