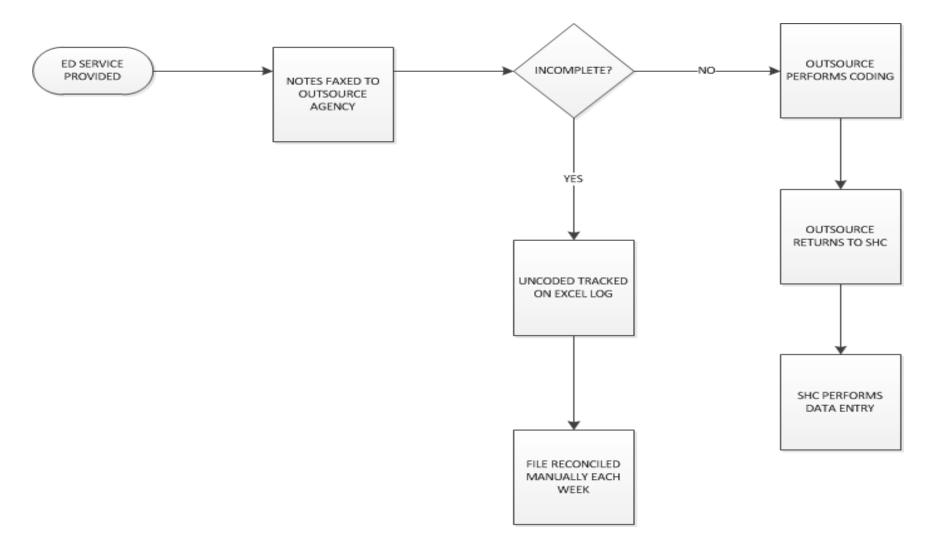

## Old ED Workflow

## New Workflow - ED Medicine

- Provider Documents Service
- Encounter routed to In-basket upon Admit or Discharge status
- Coder access In-Basket ED Coder pool
- Coder Reviews work list
- Chart is coded
- Charges are entered
- Charges routed to ED Biller WQ (for edits only)
- Charges routed to A/R
- Charges reconciled via ED Reconciliation Report