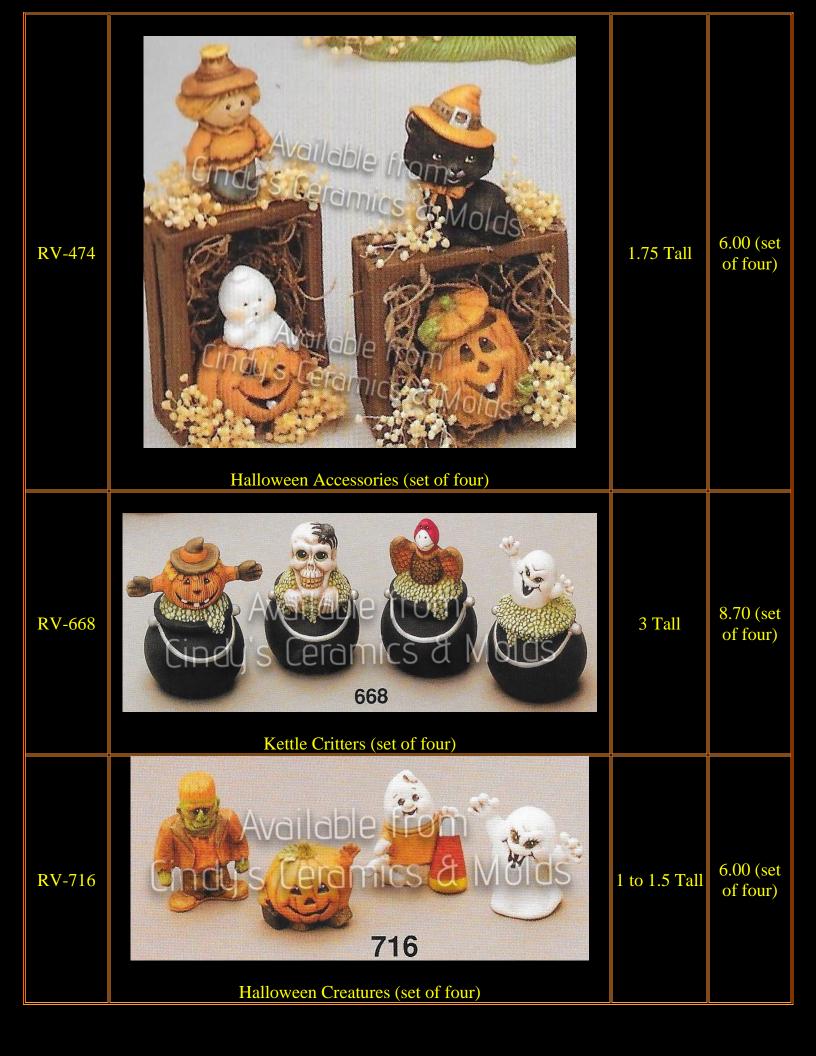

Please visit our other Halloween catalogs for other great offerings: Ghosts, Haunted Houses & Scenes, Pumpkins, and Spooky Trees!

| Item<br>Number | Description       | Size<br>(Inches)                                                    | Bisque               |
|----------------|-------------------|---------------------------------------------------------------------|----------------------|
| A-109          | <image/> <image/> | Scarecrow:<br>4.875 Tall;<br>Pumpkins:<br>.75 Tall to<br>1.875 Tall | 9.90 (set<br>of six) |