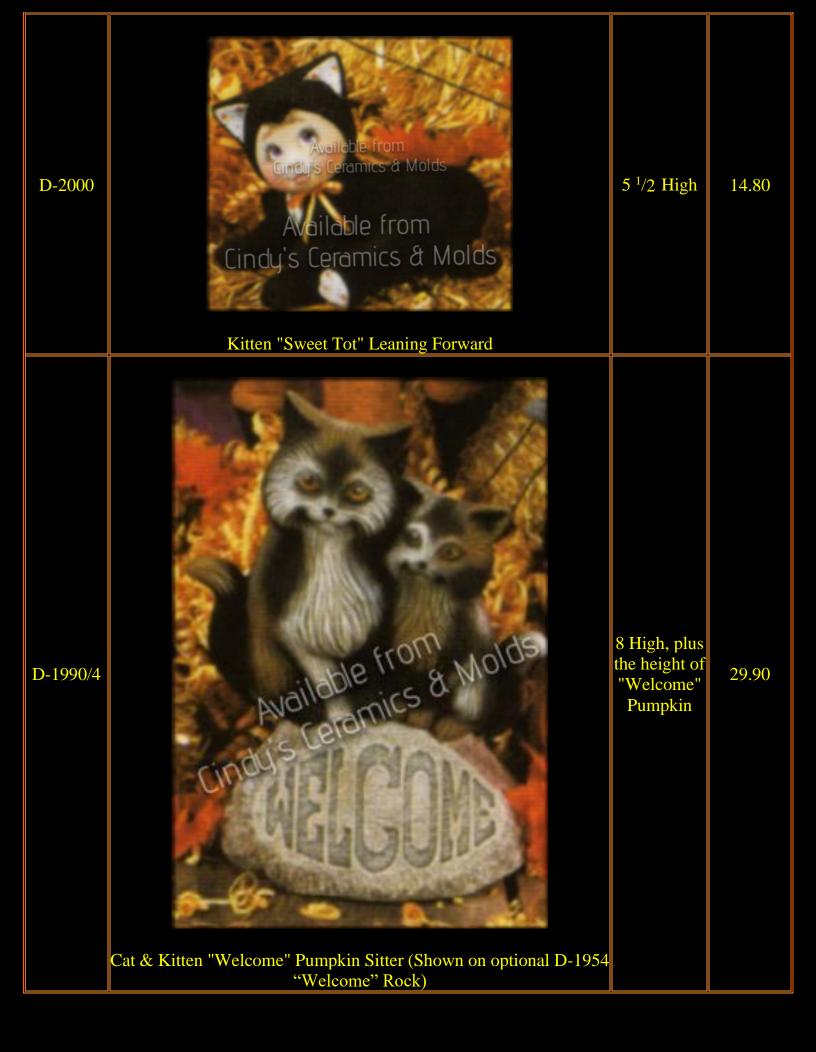

| D-1990 | <image/>                                 | 8 Diameter             | 16.90 |
|--------|------------------------------------------|------------------------|-------|
| D-1998 | Kitten "Sweet Tot" for "Welcome" Pumpkin | 7 <sup>1</sup> /2 High | 14.40 |
| D-1999 | Kitten "Sweet Tot" Sitting               | 5 <sup>1</sup> /2 High | 14.80 |