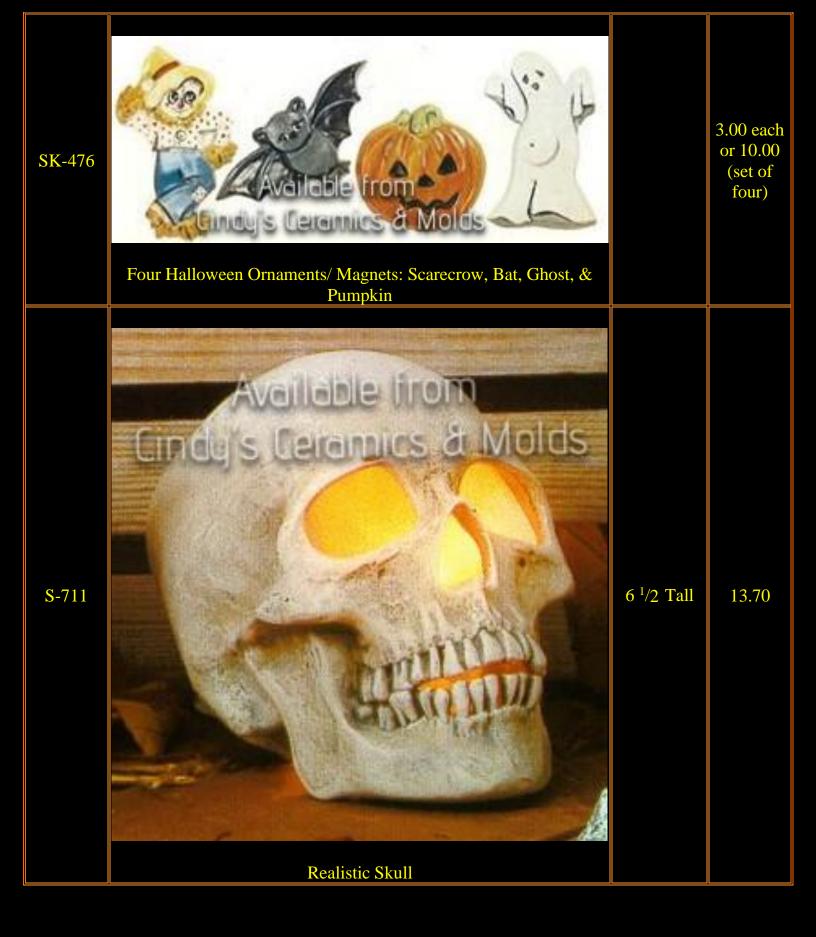

Please visit our other Halloween catalogs for other great offerings: Ghosts, Haunted Houses & Scenes, Pumpkins, and Spooky Trees!

| Item<br>Number | Description       | Size<br>(Inches)                                                    | Bisque               |
|----------------|-------------------|---------------------------------------------------------------------|----------------------|
| A-109          | <image/> <image/> | Scarecrow:<br>4.875 Tall;<br>Pumpkins:<br>.75 Tall to<br>1.875 Tall | 9.90 (set<br>of six) |