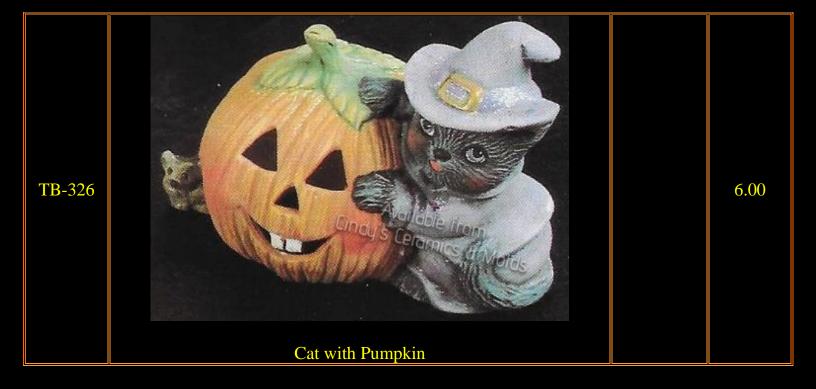

| CE-1236/9 |                                                 |                              | 28.50 |
|-----------|-------------------------------------------------|------------------------------|-------|
| CE-1236   | Haunted Halloween Pumpkin Train: Engine Only    | 4.5 High by<br>5 Long        | 9.75  |
| CE-1237   | Haunted Halloween Pumpkin Train: Candy Dish     | 4.5 High by<br>5 Long        | 6.75  |
| CE-1238   | Haunted Halloween Pumpkin Train: Car with Mummy | 3.75 High<br>by 3.25<br>Long | 6.75  |
| CE-1239   | Haunted Halloween Pumpkin Train: Caboose        | 3.25 High<br>by 3.25<br>Long | 6.75  |
| C-458     | <image/> <image/>                               |                              | 6.00  |