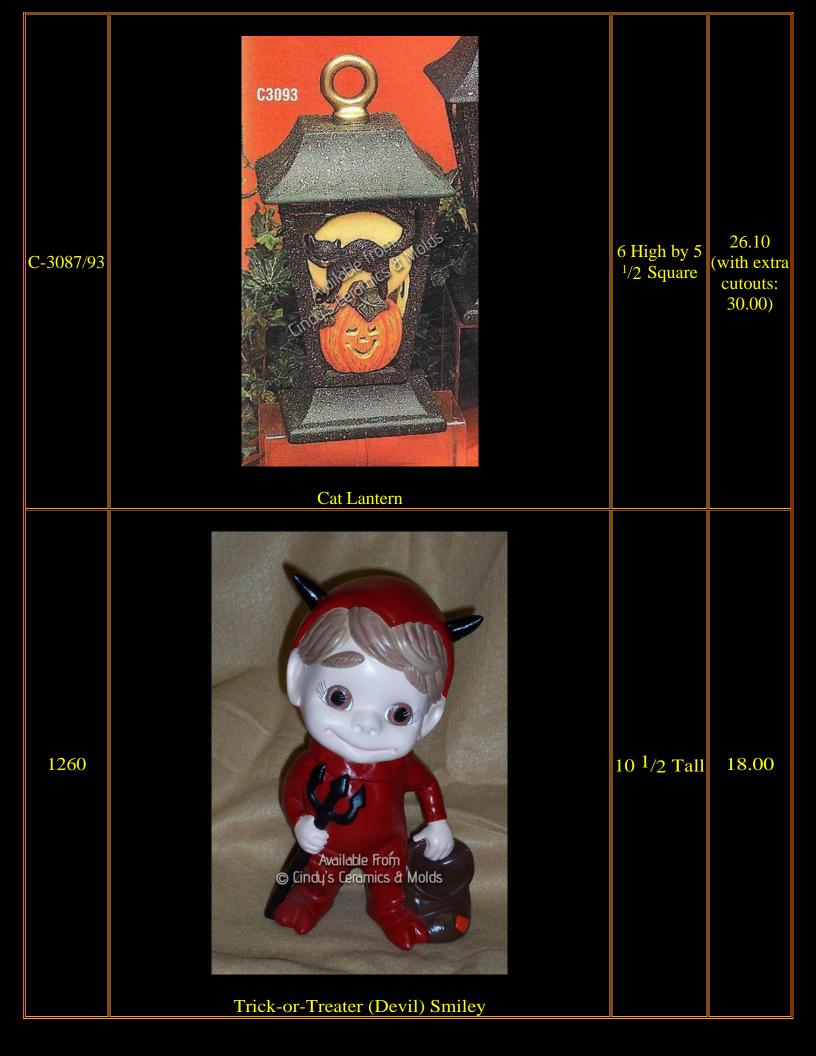

| D-898 to<br>1784 | "Sweet Tot" Halloween Set (not all items shown; two sets of fence included) |                        | 103.10             |
|------------------|-----------------------------------------------------------------------------|------------------------|--------------------|
| D-898            | Eight Cute Crows                                                            | 1 <sup>1</sup> /2 Tall | 9.00               |
| D-903            | Six Pumpkin Accessories                                                     | 1 <sup>1</sup> /2 Tall | 6.50               |
| D-904            | Brick & Rail Fence (two sections shown, priced per section)                 | 10 Long                | 10.40 each section |
| D-906            | "Sweet Tot" Corn Shock                                                      | 8 Tall                 | 13.30              |
| D-907            | "Sweet Tot" Scarecrow                                                       | 7 <sup>1</sup> /2 Tall | 11.20              |
| D-908            | "Sweet Tot" Witch                                                           | 9 Tall                 | 11.20              |
| D-909            | "Sweet Tot" Ghost                                                           | 7 <sup>3</sup> /4 Tall | 11.20              |
| D-910            | "Sweet Tot" Pumpkin Boy                                                     | 7 <sup>1</sup> /2 Tall | 11.20              |
| D-911            | Halloween Kittens (set of three)                                            | 3 Tall                 | 9.40               |
| D-1784           |                                                                             | 4 <sup>1</sup> /2 Tall | 4.70               |