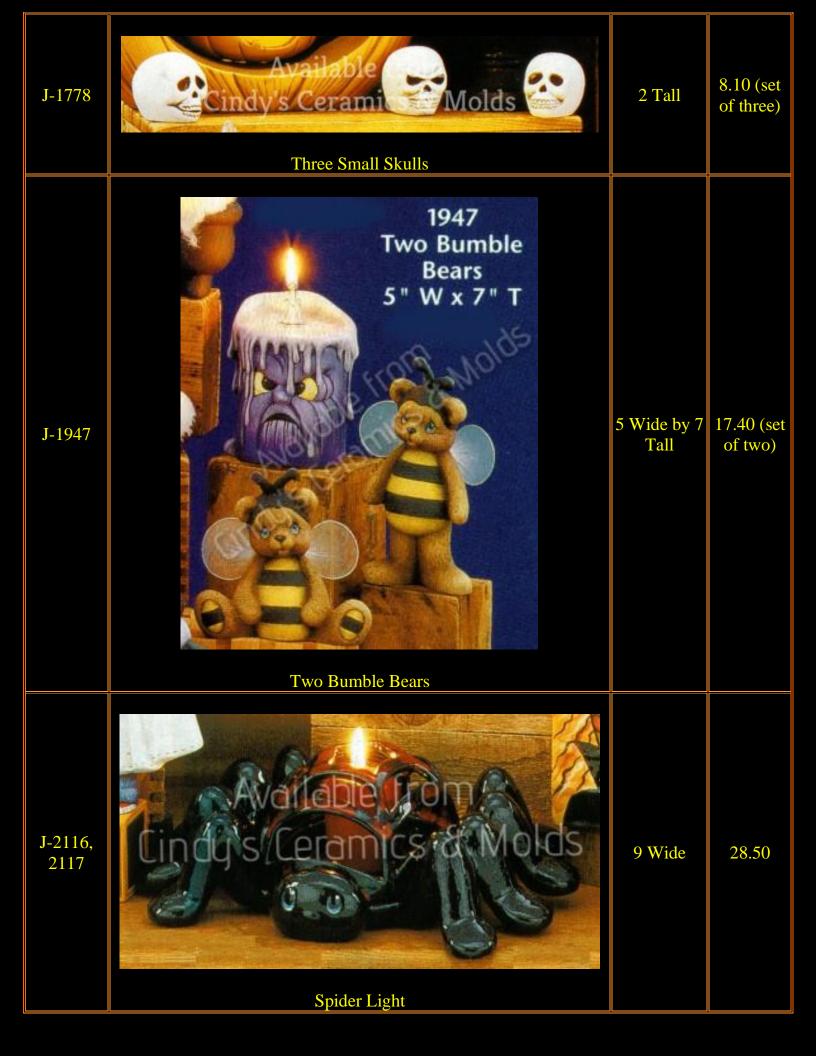

| 3 5/8 Tall | 3.50 |









| CE-1236/9 |                                                 |                              | 28.50 |
|-----------|-------------------------------------------------|------------------------------|-------|
| CE-1236   | Haunted Halloween Pumpkin Train: Engine Only    | 4.5 High by<br>5 Long        | 9.75  |
| CE-1237   | Haunted Halloween Pumpkin Train: Candy Dish     | 4.5 High by<br>5 Long        | 6.75  |
| CE-1238   | Haunted Halloween Pumpkin Train: Car with Mummy | 3.75 High<br>by 3.25<br>Long | 6.75  |
| CE-1239   | Haunted Halloween Pumpkin Train: Caboose        | 3.25 High<br>by 3.25<br>Long | 6.75  |
| C-458     | <image/> <image/>                               |                              | 6.00  |













| D-898 to<br>1784 | "Sweet Tot" Halloween Set (not all items shown; two sets of fence included) |                        | 103.10             |
|------------------|-----------------------------------------------------------------------------|------------------------|--------------------|
| D-898            | Eight Cute Crows                                                            | 1 <sup>1</sup> /2 Tall | 9.00               |
| D-903            | Six Pumpkin Accessories                                                     | 1 <sup>1</sup> /2 Tall | 6.50               |
| D-904            | Brick & Rail Fence (two sections shown, priced per section)                 | 10 Long                | 10.40 each section |
| D-906            | "Sweet Tot" Corn Shock