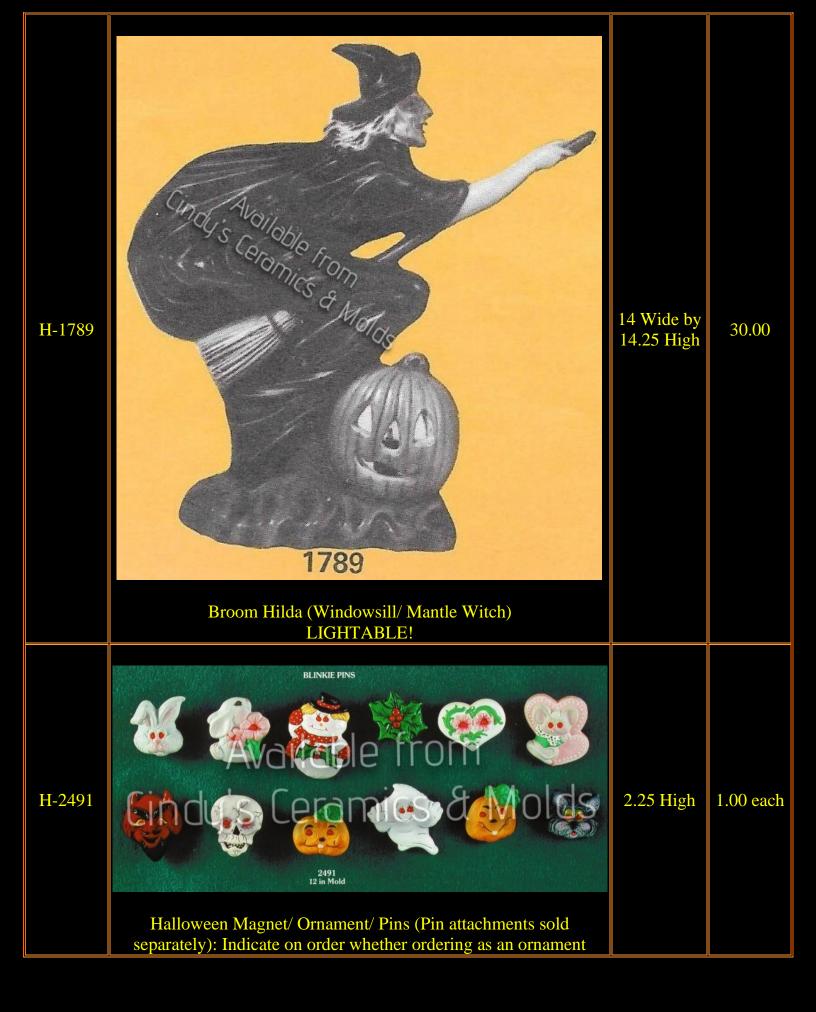

| A-219 | #A-219<br>FT F<br>Available from<br>Incus Ceramics & Molds<br>3 5/8" H<br>Scarecrow Ornament | 3 5/8 Tall | 3.50 |
|-------|----------------------------------------------------------------------------------------------|------------|------|
| A-289 | Clown Ornament                                                                               | 3 5/8 Tall | 3.50 |
| A-372 | Teddy Bear Clown Ornament                                                                    | 3 5/8 Tall | 3.50 |