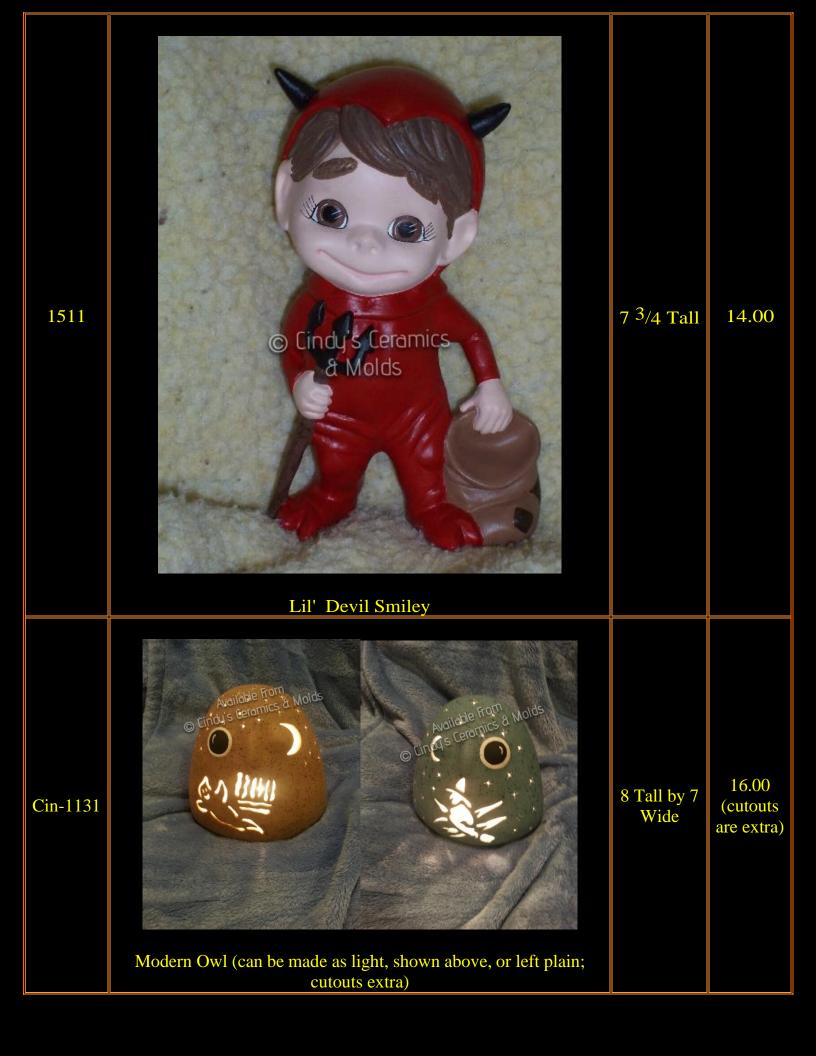

| D-1092          | Image: contract of the second of the secon | 3 1/2 High            | 10.00 (set<br>of two) |
|-----------------|----------------------------------------------------------------------------------------------------------------------------------------------------------------------------------------------------------------------------------------------------------------------------------------------------------------------------------------------------------------------------------------------------------------------------------------------------------------------------------------------------------------------------------------------------------------------------------------------------------------------------------------------------------------------------------------------------------------------------------------------------------------------------------------------------------------------------------------------------------------------------------------------------------------------------------------------------------------------------------------------------------------------------------------------------------------------------------------------------------------------------------------------------------------------------------------------------------------------------------------------------------------------------------------------------------------------------------------------------------------------------------------------------------------------------------------------------------------------------------------------------------------------------------------------------------------------------------------------------------------------------------------------------------------------------------------------------------------------------------------------------------------------------------------------------------------------------------------------------------------------------------------------------------------------------------------------------------------------------------------------------------------------------------------------------------------------------------------------------------------|-----------------------|-----------------------|
| D-1094          | Autumn Leaves Bowl (shown in picture above)                                                                                                                                                                                                                                                                                                                                                                                                                                                                                                                                                                                                                                                                                                                                                                                                                                                                                                                                                                                                                                                                                                                                                                                                                                                                                                                                                                                                                                                                                                                                                                                                                                                                                                                                                                                                                                                                                                                                                                                                                                                                    | 8 Diameter            | 15.00                 |
| D-1110,<br>1111 | Trading Darke Down (stown in predict above)                                                                                                                                                                                                                                                                                                                                                                                                                                                                                                                                                                                                                                                                                                                                                                                                                                                                                                                                                                                                                                                                                                                                                                                                                                                                                                                                                                                                                                                                                                                                                                                                                                                                                                                                                                                                                                                                                                                                                                                                                                                                    | 9 High; 8<br>Diameter | 25.20                 |