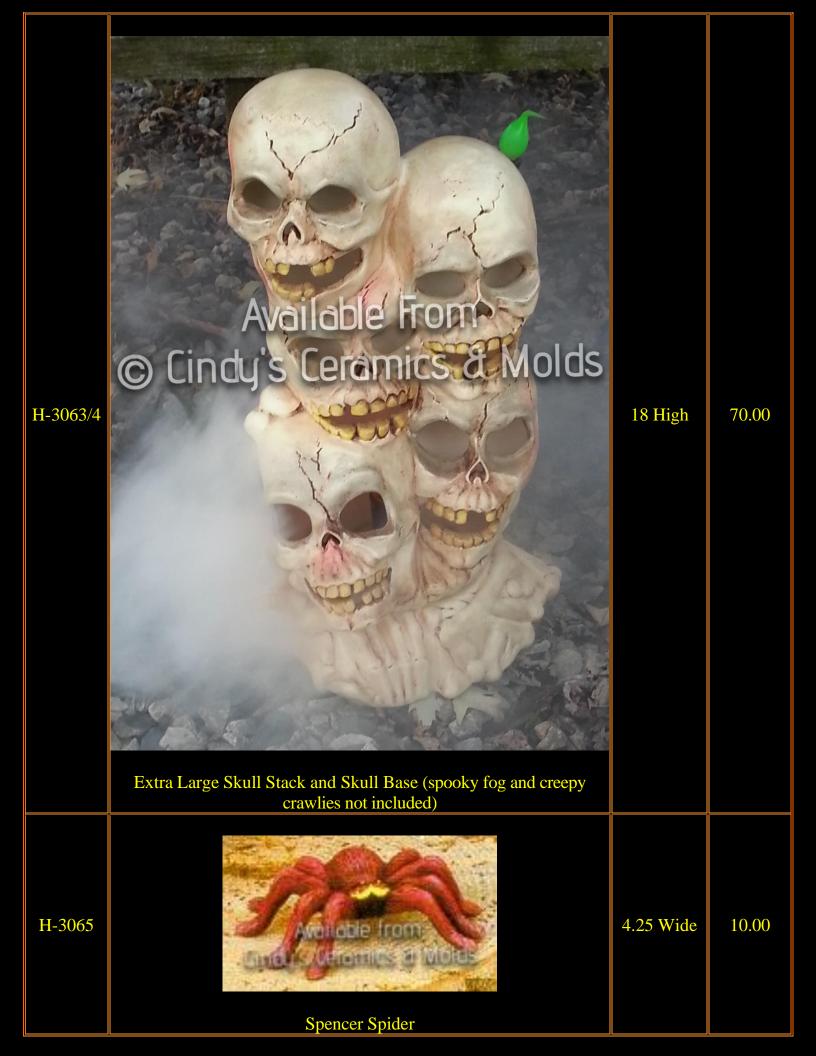

| CE-1236/9 |                                                 |                              | 28.50 |
|-----------|-------------------------------------------------|------------------------------|-------|
| CE-1236   | Haunted Halloween Pumpkin Train: Engine Only    | 4.5 High by<br>5 Long        | 9.75  |
| CE-1237   | Haunted Halloween Pumpkin Train: Candy Dish     | 4.5 High by<br>5 Long        | 6.75  |
| CE-1238   | Haunted Halloween Pumpkin Train: Car with Mummy | 3.75 High<br>by 3.25<br>Long | 6.75  |
| CE-1239   | Haunted Halloween Pumpkin Train: Caboose        | 3.25 High<br>by 3.25<br>Long | 6.75  |
| C-458     | <image/> <image/>                               |                              | 6.00  |