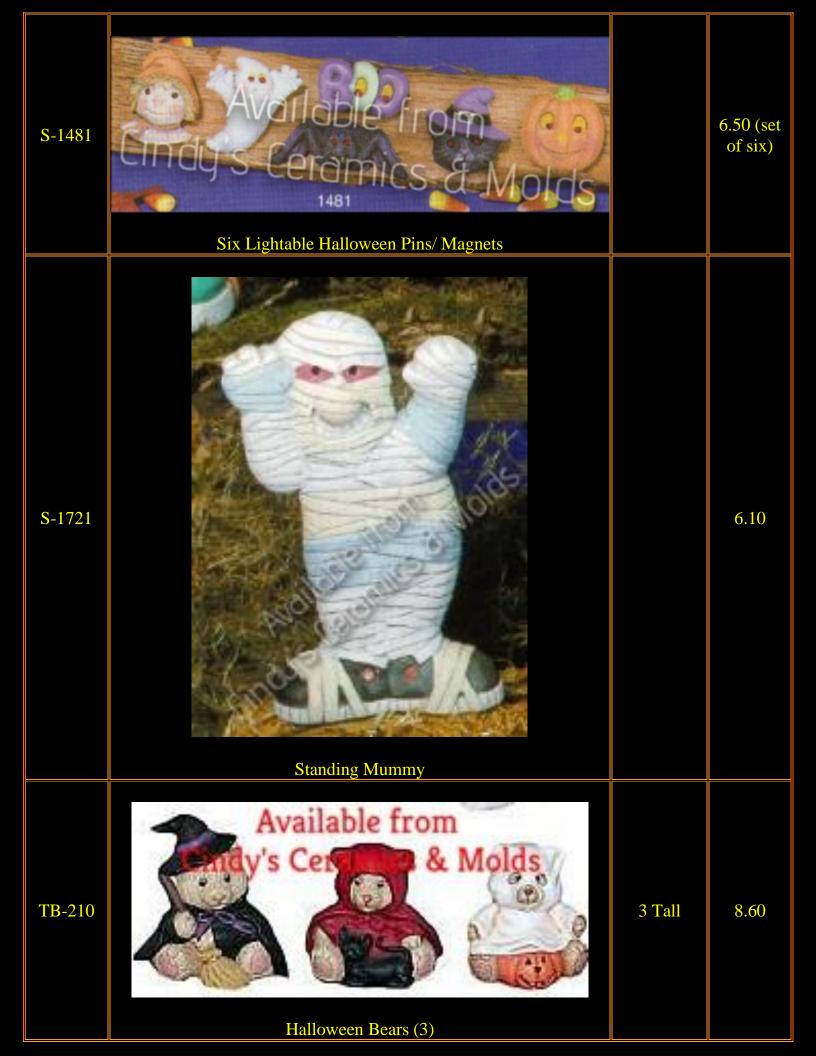

Please visit our other Halloween catalogs for other great offerings: Ghosts, Haunted Houses & Scenes, Pumpkins, and Spooky Trees!

| Item<br>Number | Description       | Size<br>(Inches)                                                    | Bisque               |
|----------------|-------------------|---------------------------------------------------------------------|----------------------|
| A-109          | <image/> <image/> | Scarecrow:<br>4.875 Tall;<br>Pumpkins:<br>.75 Tall to<br>1.875 Tall | 9.90 (set<br>of six) |