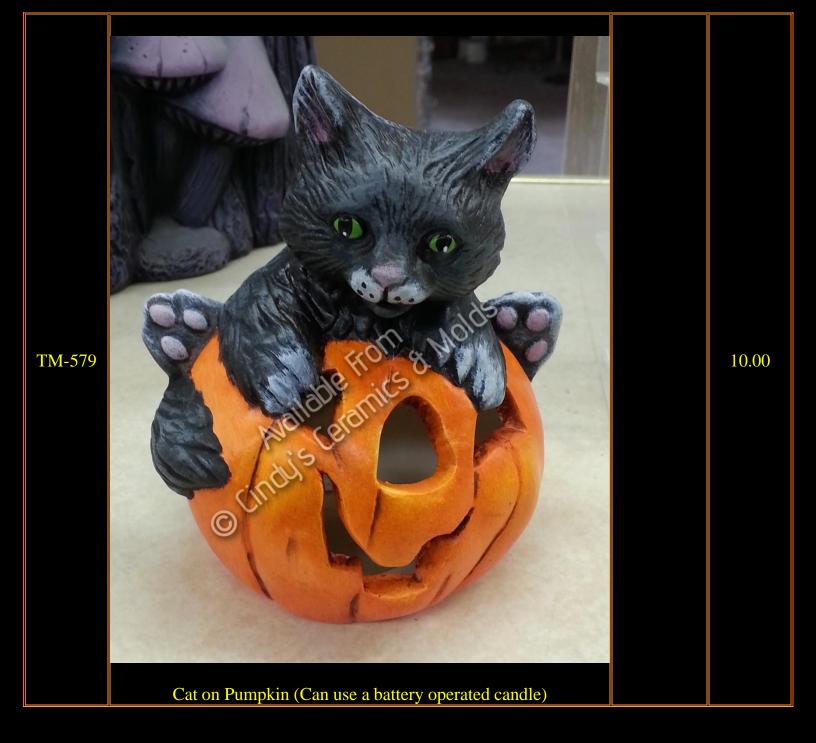

| D-1990 | <image/>                                 | 8 Diameter             | 16.90 |
|--------|------------------------------------------|------------------------|-------|
| D-1998 | Kitten "Sweet Tot" for "Welcome" Pumpkin | 7 <sup>1</sup> /2 High | 14.40 |
| D-1999 | Kitten "Sweet Tot" Sitting               | 5 <sup>1</sup> /2 High | 14.80 |