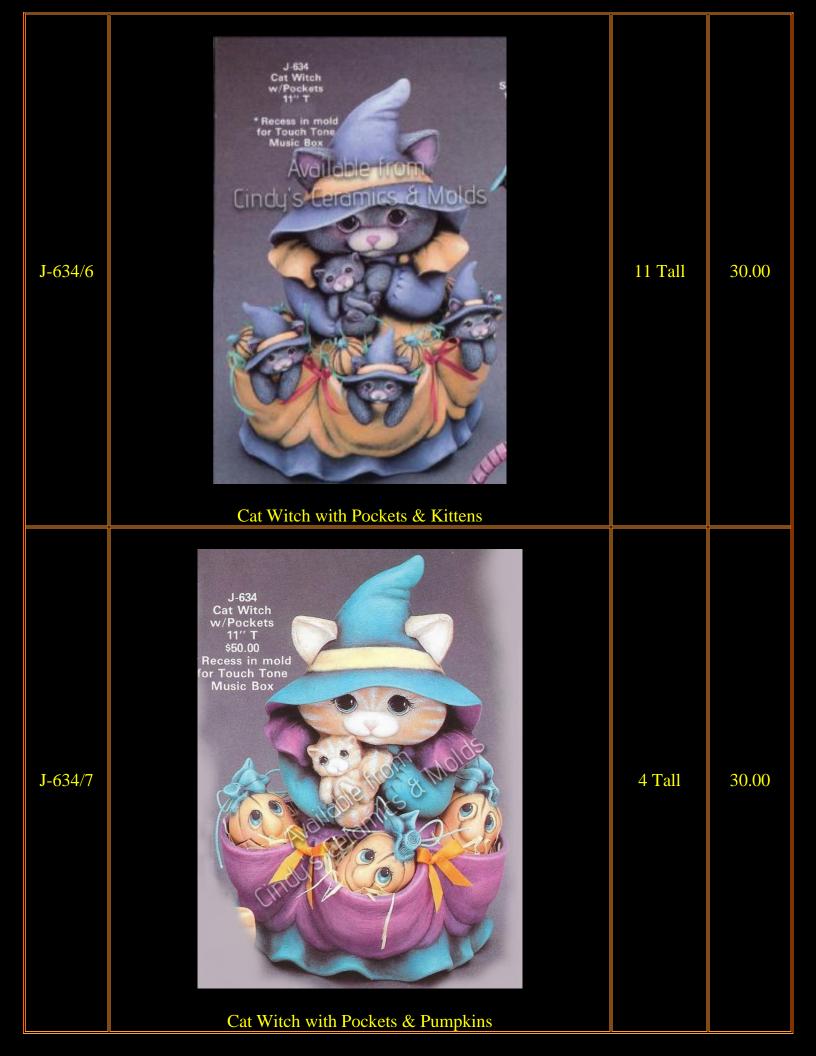

| 3 5/8 Tall | 3.50 |









| CE-1236/9 |                                                 |                              | 28.50 |
|-----------|-------------------------------------------------|------------------------------|-------|
| CE-1236   | Haunted Halloween Pumpkin Train: Engine Only    | 4.5 High by<br>5 Long        | 9.75  |
| CE-1237   | Haunted Halloween Pumpkin Train: Candy Dish     | 4.5 High by<br>5 Long        | 6.75  |
| CE-1238   | Haunted Halloween Pumpkin Train: Car with Mummy | 3.75 High<br>by 3.25<br>Long | 6.75  |
| CE-1239   | Haunted Halloween Pumpkin Train: Caboose        | 3.25 High<br>by 3.25<br>Long | 6.75  |
| C-458     | <image/> <image/>                               |                              | 6.00  |













| D-898 to<br>1784 | "Sweet Tot" Halloween Set (not all items shown; two sets of fence included) |                        | 103.10             |
|------------------|-----------------------------------------------------------------------------|------------------------|--------------------|
| D-898            | Eight Cute Crows                                                            | 1 <sup>1</sup> /2 Tall | 9.00               |
| D-903            | Six Pumpkin Accessories                                                     | 1 <sup>1</sup> /2 Tall | 6.50               |
| D-904            | Brick & Rail Fence (two sections shown, priced per section)                 | 10 Long                | 10.40 each section |
| D-906            | "Sweet Tot" Corn Shock