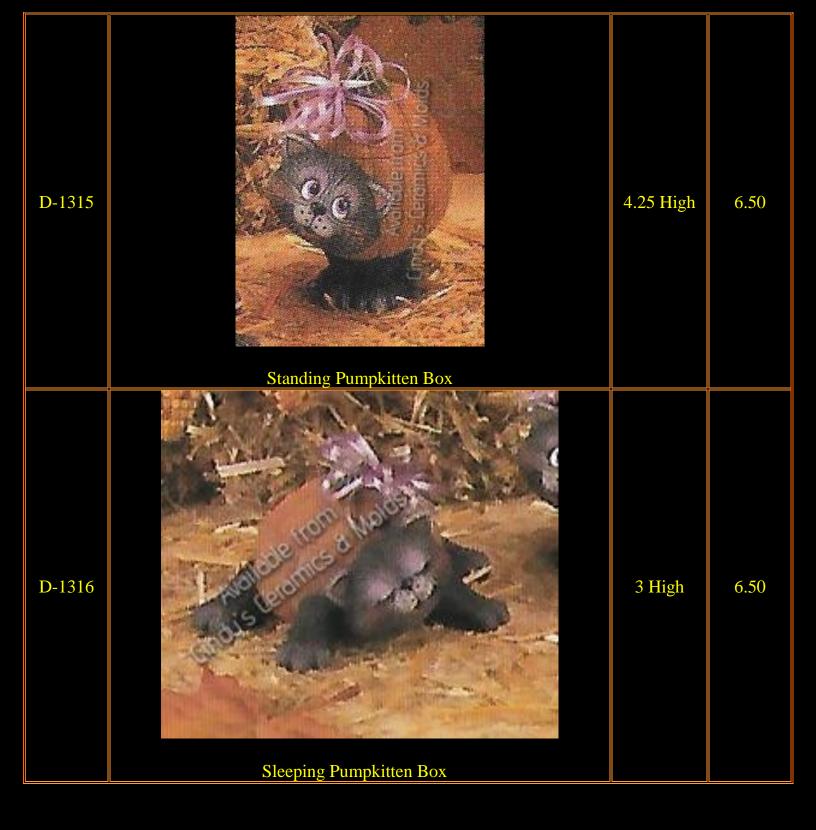

Please visit our other Halloween catalogs for other great offerings: Ghosts, Haunted Houses & Scenes, Pumpkins, and Spooky Trees!

| Item<br>Number | Description       | Size<br>(Inches)                                                    | Bisque               |
|----------------|-------------------|---------------------------------------------------------------------|----------------------|
| A-109          | <image/> <image/> | Scarecrow:<br>4.875 Tall;<br>Pumpkins:<br>.75 Tall to<br>1.875 Tall | 9.90 (set<br>of six) |