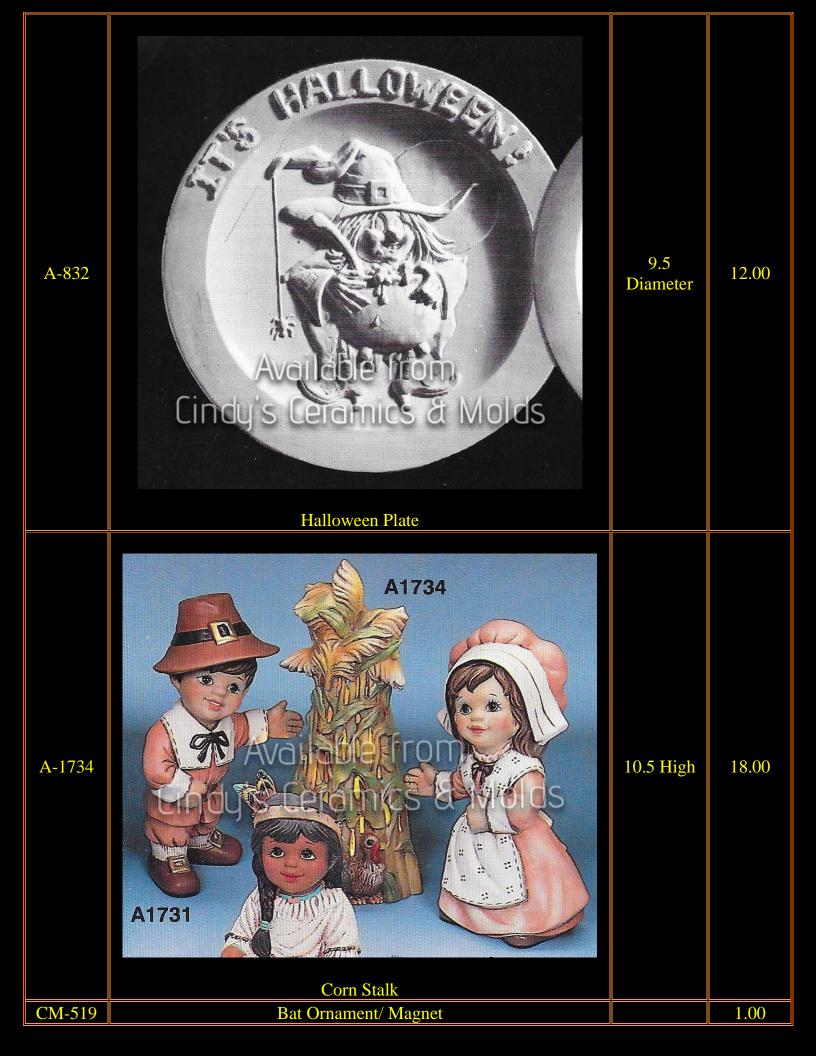

Please visit our other Halloween catalogs for other great offerings: Ghosts, Haunted Houses & Scenes, Pumpkins, and Spooky Trees!

| Item<br>Number | Description       | Size<br>(Inches)                                                    | Bisque               |
|----------------|-------------------|---------------------------------------------------------------------|----------------------|
| A-109          | <image/> <image/> | Scarecrow:<br>4.875 Tall;<br>Pumpkins:<br>.75 Tall to<br>1.875 Tall | 9.90 (set<br>of six) |