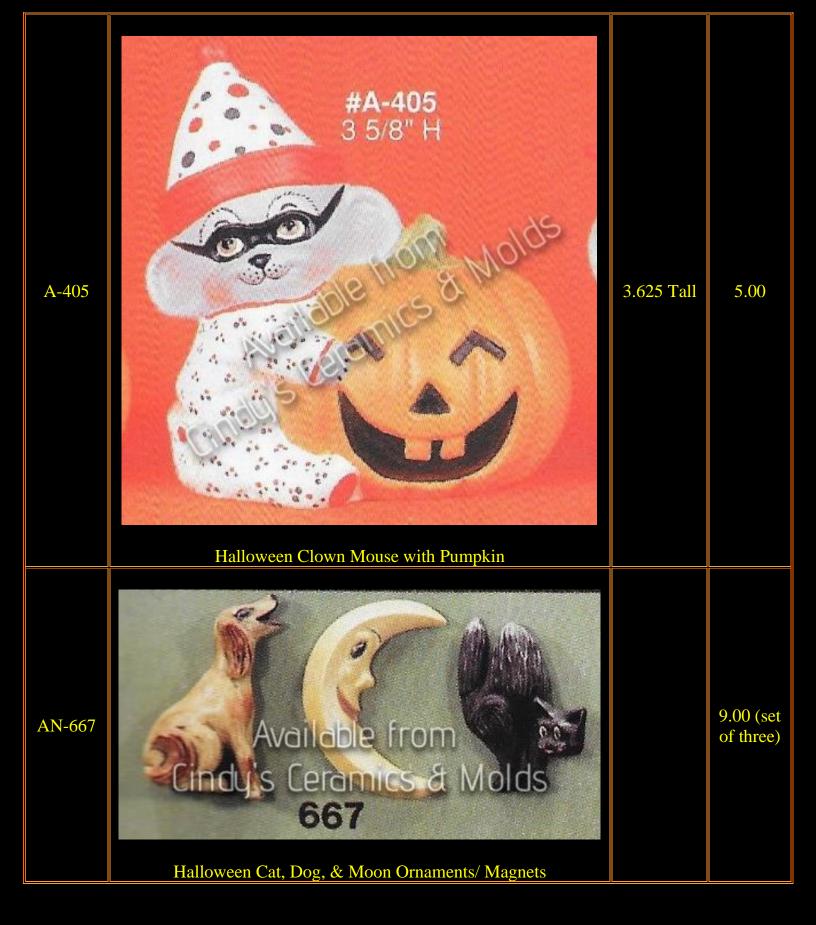

| CE-1236/9 |                                                 |                              | 28.50 |
|-----------|-------------------------------------------------|------------------------------|-------|
| CE-1236   | Haunted Halloween Pumpkin Train: Engine Only    | 4.5 High by<br>5 Long        | 9.75  |
| CE-1237   | Haunted Halloween Pumpkin Train: Candy Dish     | 4.5 High by<br>5 Long        | 6.75  |
| CE-1238   | Haunted Halloween Pumpkin Train: Car with Mummy | 3.75 High<br>by 3.25<br>Long | 6.75  |
| CE-1239   | Haunted Halloween Pumpkin Train: Caboose        | 3.25 High<br>by 3.25<br>Long | 6.75  |
| C-458     | <image/> <image/>                               |                              | 6.00  |