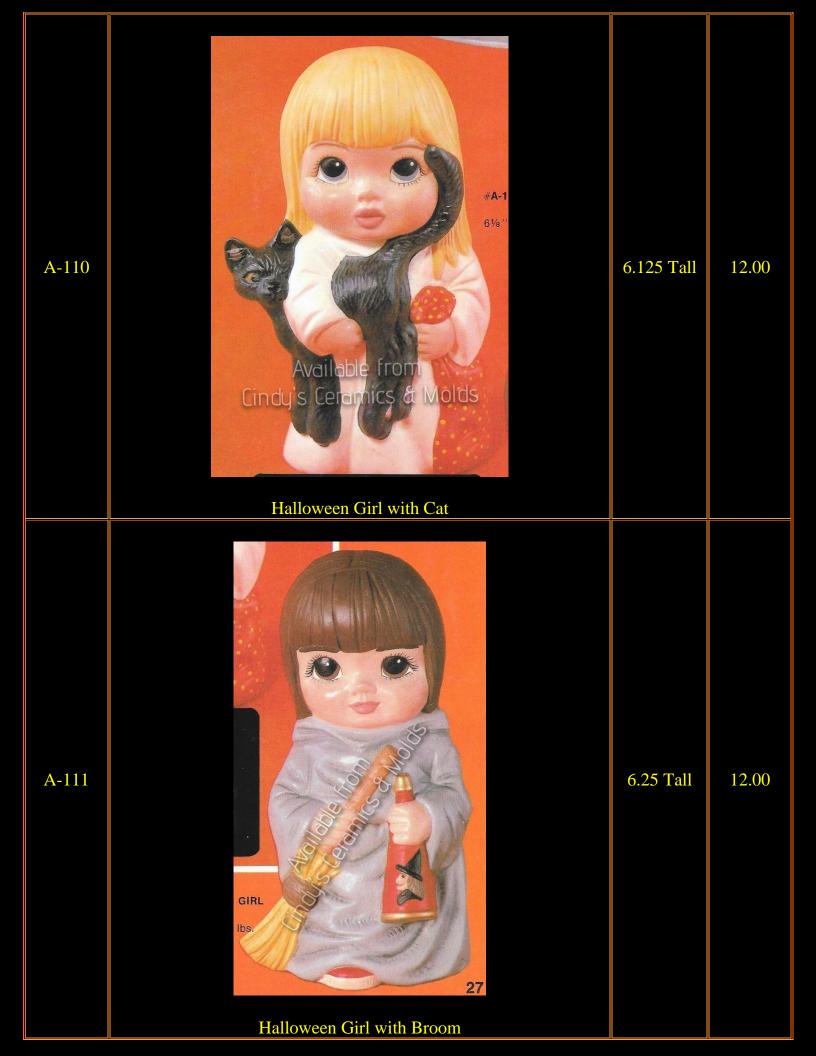

Please visit our other Halloween catalogs for other great offerings: Ghosts, Haunted Houses & Scenes, Pumpkins, and Spooky Trees!

| Item<br>Number | Description       | Size<br>(Inches)                                                    | Bisque               |
|----------------|-------------------|---------------------------------------------------------------------|----------------------|
| A-109          | <image/> <image/> | Scarecrow:<br>4.875 Tall;<br>Pumpkins:<br>.75 Tall to<br>1.875 Tall | 9.90 (set<br>of six) |