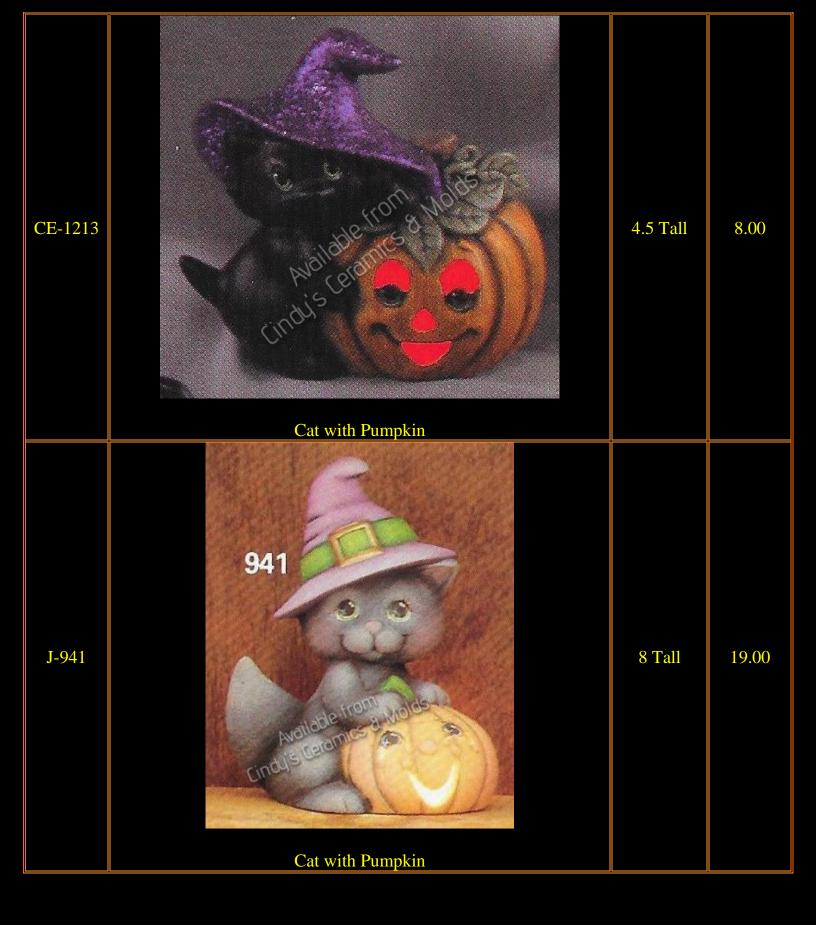

| D-898 to<br>1784 | "Sweet Tot" Halloween Set (not all items shown; two sets of fence included) |                        | 103.10             |
|------------------|-----------------------------------------------------------------------------|------------------------|--------------------|
| D-898            | Eight Cute Crows                                                            | 1 <sup>1</sup> /2 Tall | 9.00               |
| D-903            | Six Pumpkin Accessories                                                     | 1 <sup>1</sup> /2 Tall | 6.50               |
| D-904            | Brick & Rail Fence (two sections shown, priced per section)                 | 10 Long                | 10.40 each section |
| D-906            | "Sweet Tot" Corn Shock                                                      | 8 Tall                 | 13.30              |
| D-907            | "Sweet Tot" Scarecrow                                                       | 7 <sup>1</sup> /2 Tall | 11.20              |
| D-908            | "Sweet Tot" Witch                                                           | 9 Tall                 | 11.20              |
| D-909            | "Sweet Tot" Ghost                                                           | 7 <sup>3</sup> /4 Tall | 11.20              |
| D-910            | "Sweet Tot" Pumpkin Boy                                                     | 7 <sup>1</sup> /2 Tall | 11.20              |
| D-911            | Halloween Kittens (set of three)                                            | 3 Tall                 | 9.40               |
| D-1784           |                                                                             | 4 <sup>1</sup> /2 Tall | 4.70               |