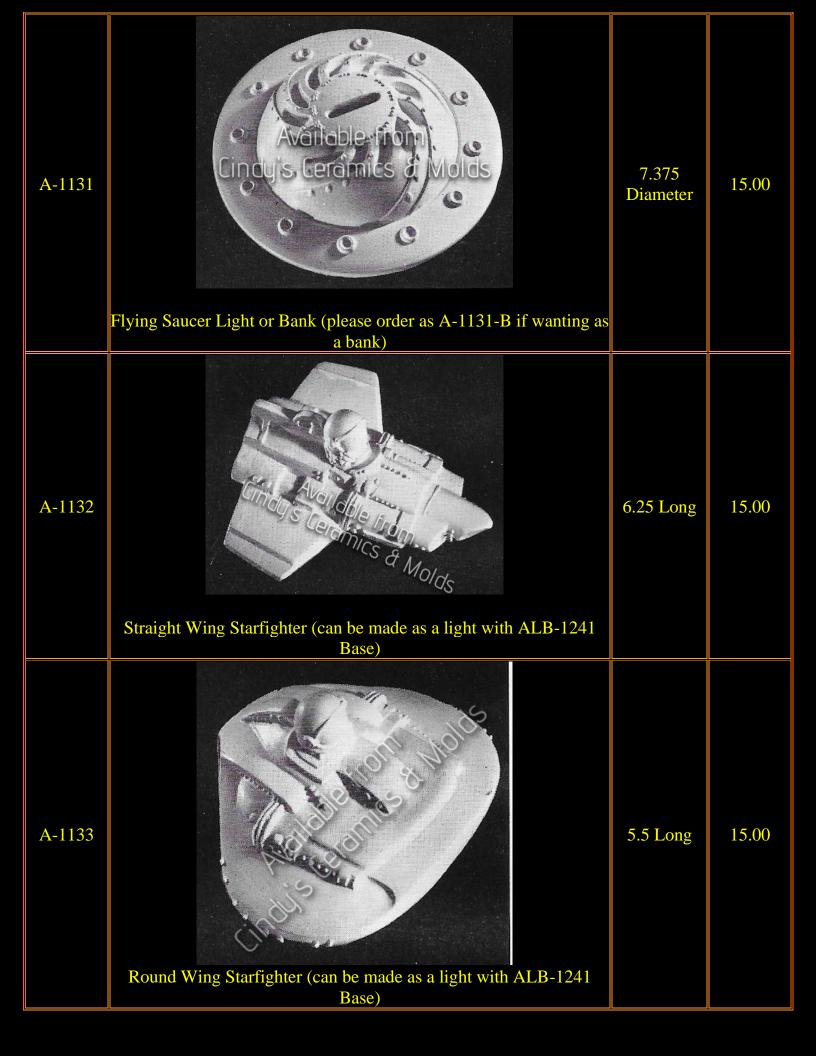

| GP-224   | Flying Saucer Light (UFO Only, supports sold separately. Base not available)                                                                                                                                                                                                                                                                                                                                                                                                                                                                                                                                                                                                                                                                                                                                                                                                                                                                                                                                                                                                                                                                                                                                                                                                                                                                                                                                                                                                                                                                                                                                                                                                                                                                                                                                                                                                                                                                                                                                                    | 8 Diameter<br>by 9 High | 20.00 |
|----------|---------------------------------------------------------------------------------------------------------------------------------------------------------------------------------------------------------------------------------------------------------------------------------------------------------------------------------------------------------------------------------------------------------------------------------------------------------------------------------------------------------------------------------------------------------------------------------------------------------------------------------------------------------------------------------------------------------------------------------------------------------------------------------------------------------------------------------------------------------------------------------------------------------------------------------------------------------------------------------------------------------------------------------------------------------------------------------------------------------------------------------------------------------------------------------------------------------------------------------------------------------------------------------------------------------------------------------------------------------------------------------------------------------------------------------------------------------------------------------------------------------------------------------------------------------------------------------------------------------------------------------------------------------------------------------------------------------------------------------------------------------------------------------------------------------------------------------------------------------------------------------------------------------------------------------------------------------------------------------------------------------------------------------|-------------------------|-------|
| GP-224-S | Support Stands for Flying Saucer (Due to fragility, these will ship<br>unattached. To attach, please use a high grade epoxy adhesive)                                                                                                                                                                                                                                                                                                                                                                                                                                                                                                                                                                                                                                                                                                                                                                                                                                                                                                                                                                                                                                                                                                                                                                                                                                                                                                                                                                                                                                                                                                                                                                                                                                                                                                                                                                                                                                                                                           |                         | 6.00  |
| EZ-16    | Acitable From   O Cincus Ceramics & Molds   The second |                         | 5.00  |