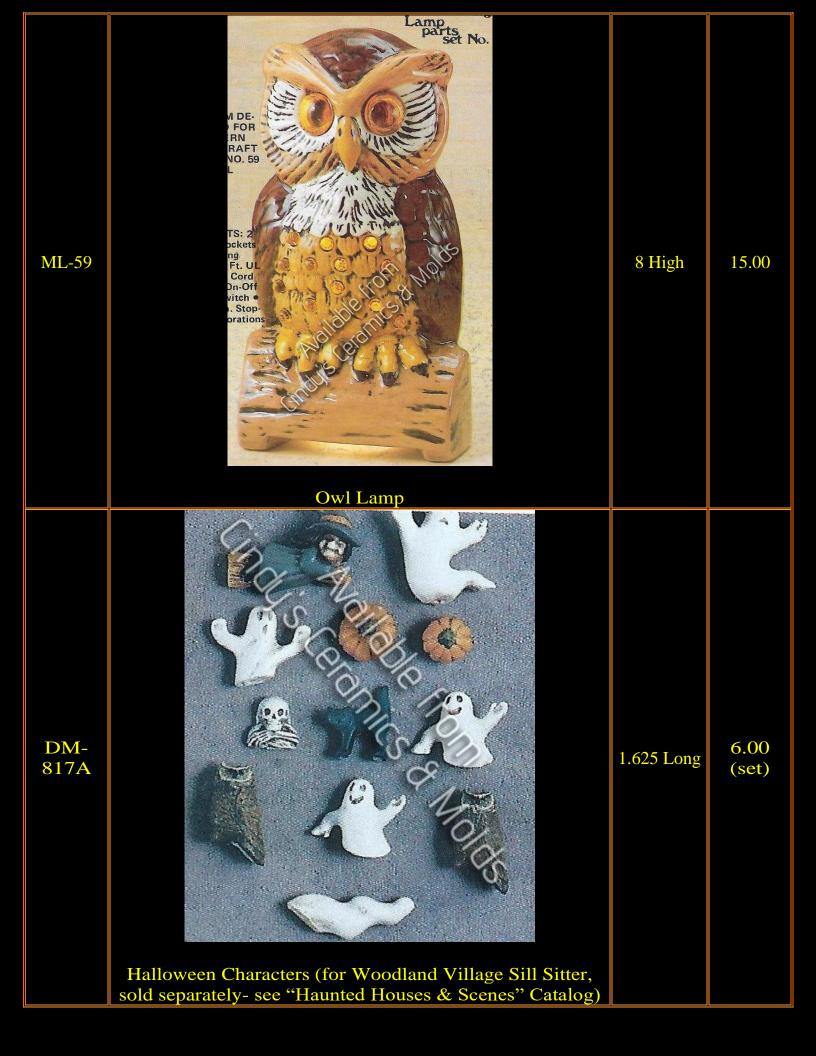

Please visit our other Halloween catalogs for other great offerings: Ghosts, Haunted Houses & Scenes, Pumpkins, and Spooky Trees!

| Item<br>Number | Description       | Size<br>(Inches)                                                    | Bisque               |
|----------------|-------------------|---------------------------------------------------------------------|----------------------|
| A-109          | <image/> <image/> | Scarecrow:<br>4.875 Tall;<br>Pumpkins:<br>.75 Tall to<br>1.875 Tall | 9.90 (set<br>of six) |