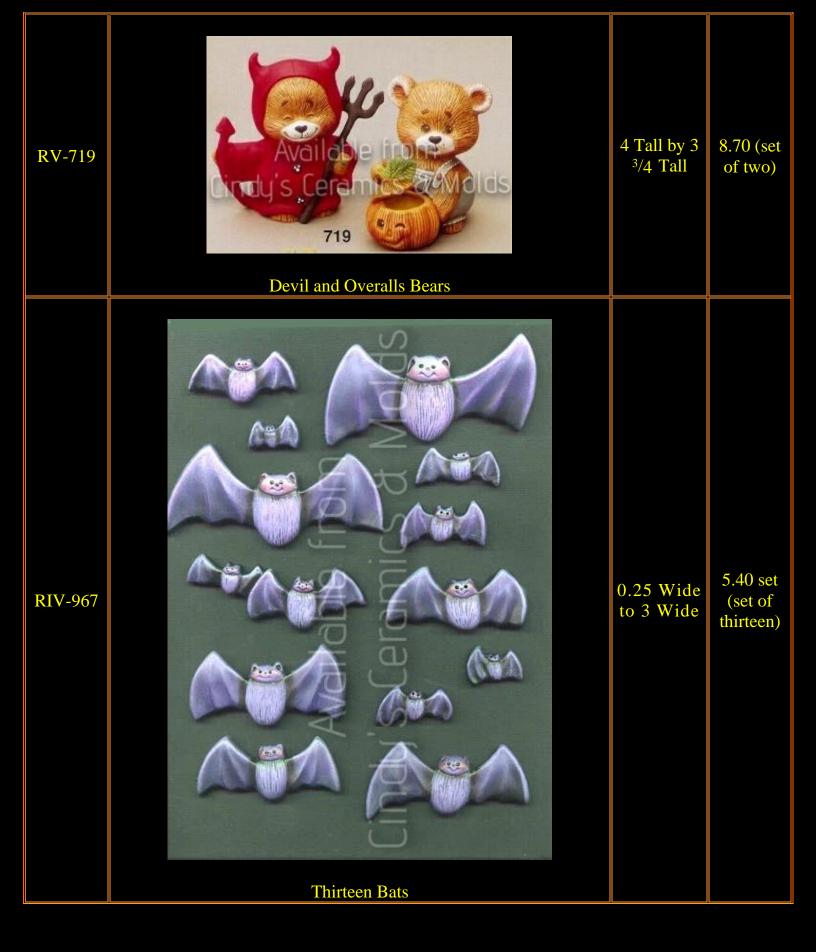

Please visit our other Halloween catalogs for other great offerings: Ghosts, Haunted Houses & Scenes, Pumpkins, and Spooky Trees!

| Item<br>Number | Description       | Size<br>(Inches)                                                    | Bisque               |
|----------------|-------------------|---------------------------------------------------------------------|----------------------|
| A-109          | <image/> <image/> | Scarecrow:<br>4.875 Tall;<br>Pumpkins:<br>.75 Tall to<br>1.875 Tall | 9.90 (set<br>of six) |