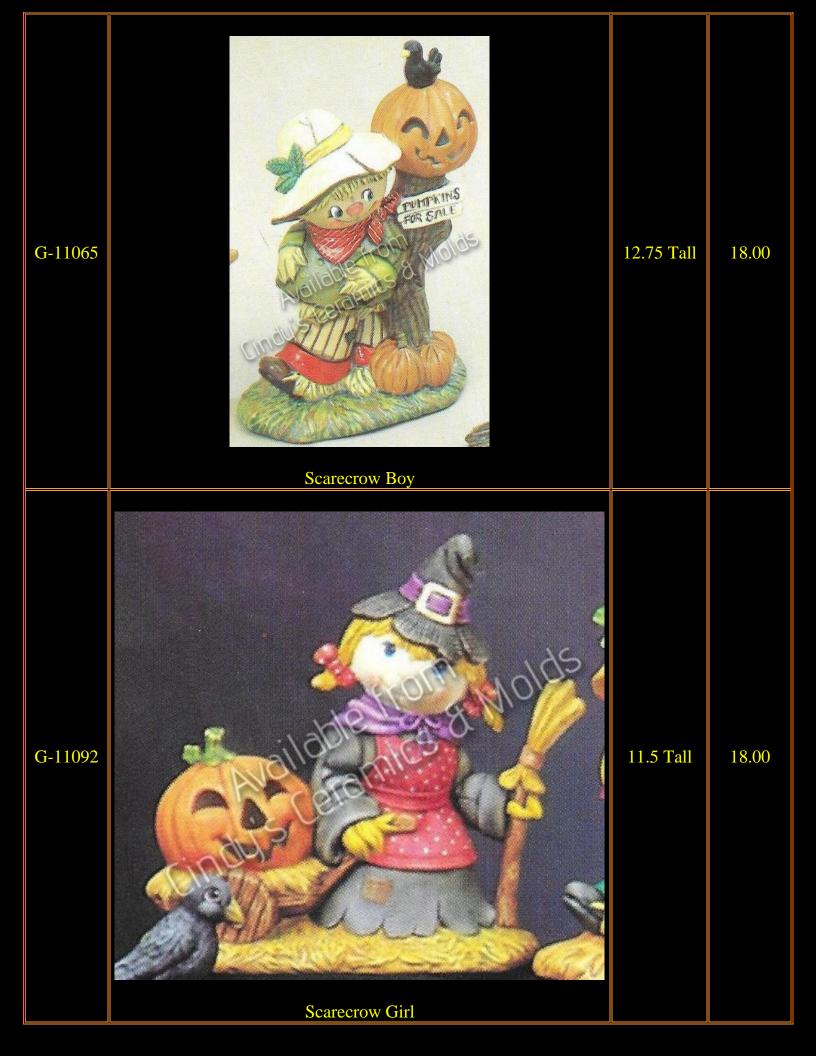

Please visit our other Halloween catalogs for other great offerings: Ghosts, Haunted Houses & Scenes, Pumpkins, and Spooky Trees!

| Item<br>Number | Description       | Size<br>(Inches)                                                    | Bisque               |
|----------------|-------------------|---------------------------------------------------------------------|----------------------|
| A-109          | <image/> <image/> | Scarecrow:<br>4.875 Tall;<br>Pumpkins:<br>.75 Tall to<br>1.875 Tall | 9.90 (set<br>of six) |