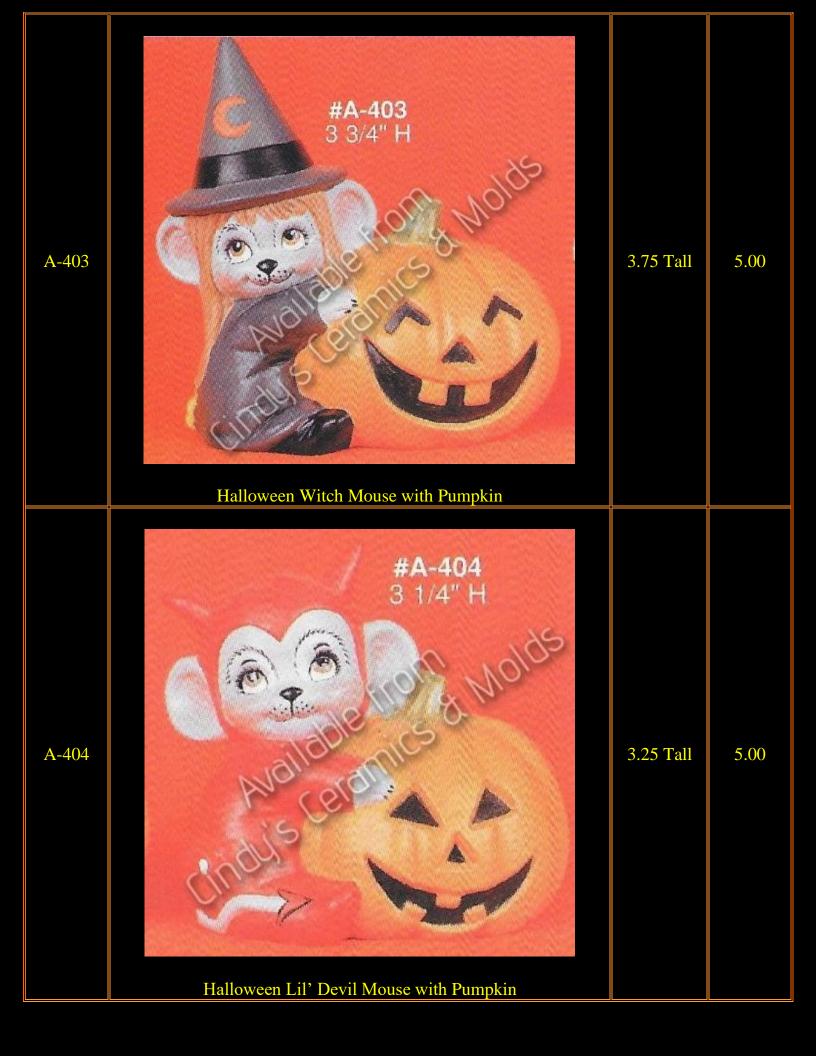

| CE-1236/9 |                                                 |                              | 28.50 |
|-----------|-------------------------------------------------|------------------------------|-------|
| CE-1236   | Haunted Halloween Pumpkin Train: Engine Only    | 4.5 High by<br>5 Long        | 9.75  |
| CE-1237   | Haunted Halloween Pumpkin Train: Candy Dish     | 4.5 High by<br>5 Long        | 6.75  |
| CE-1238   | Haunted Halloween Pumpkin Train: Car with Mummy | 3.75 High<br>by 3.25<br>Long | 6.75  |
| CE-1239   | Haunted Halloween Pumpkin Train: Caboose        | 3.25 High<br>by 3.25<br>Long | 6.75  |
| C-458     | <image/> <image/>                               |                              | 6.00  |