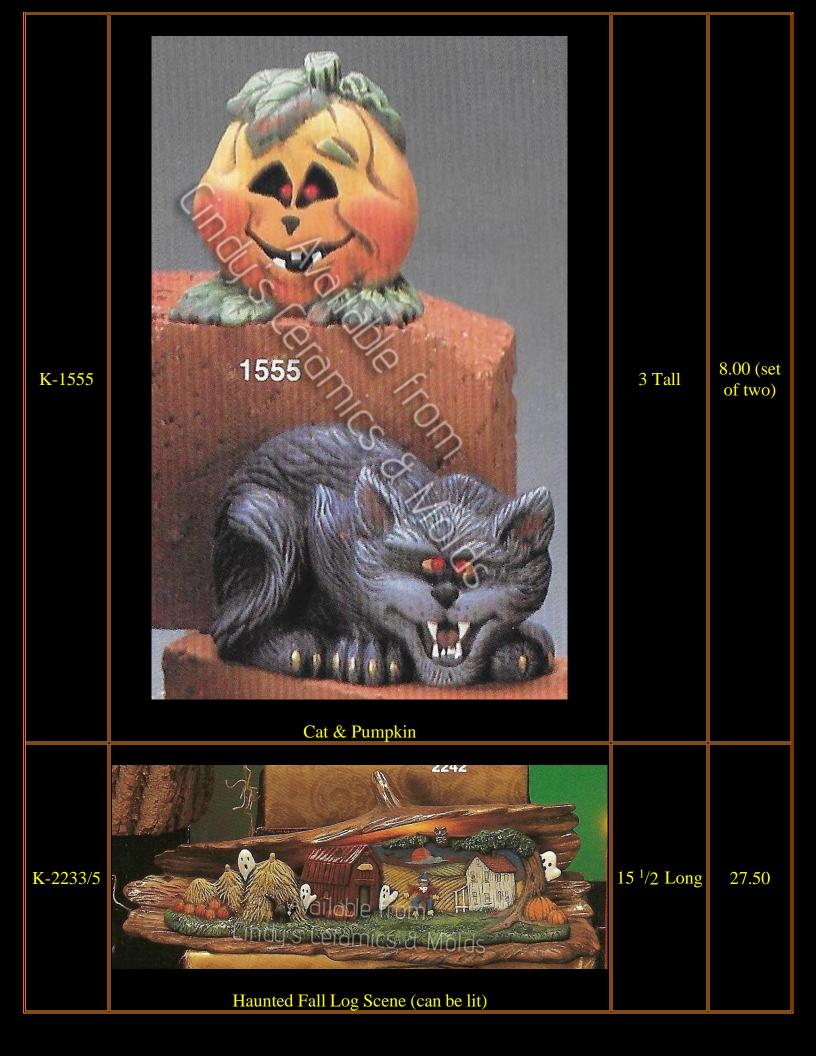

| D-898 to<br>1784 | "Sweet Tot" Halloween Set (not all items shown; two sets of fence included) |                        | 103.10             |
|------------------|-----------------------------------------------------------------------------|------------------------|--------------------|
| D-898            | Eight Cute Crows                                                            | 1 <sup>1</sup> /2 Tall | 9.00               |
| D-903            | Six Pumpkin Accessories                                                     | 1 <sup>1</sup> /2 Tall | 6.50               |
| D-904            | Brick & Rail Fence (two sections shown, priced per section)                 | 10 Long                | 10.40 each section |
| D-906            | "Sweet Tot" Corn Shock                                                      | 8 Tall                 | 13.30              |
| D-907            | "Sweet Tot" Scarecrow                                                       | 7 <sup>1</sup> /2 Tall | 11.20              |
| D-908            | "Sweet Tot" Witch                                                           | 9 Tall                 | 11.20              |
| D-909            | "Sweet Tot" Ghost                                                           | 7 <sup>3</sup> /4 Tall | 11.20              |
| D-910            | "Sweet Tot" Pumpkin Boy                                                     | 7 <sup>1</sup> /2 Tall | 11.20              |
| D-911            | Halloween Kittens (set of three)                                            | 3 Tall                 | 9.40               |
| D-1784           |                                                                             | 4 <sup>1</sup> /2 Tall | 4.70               |