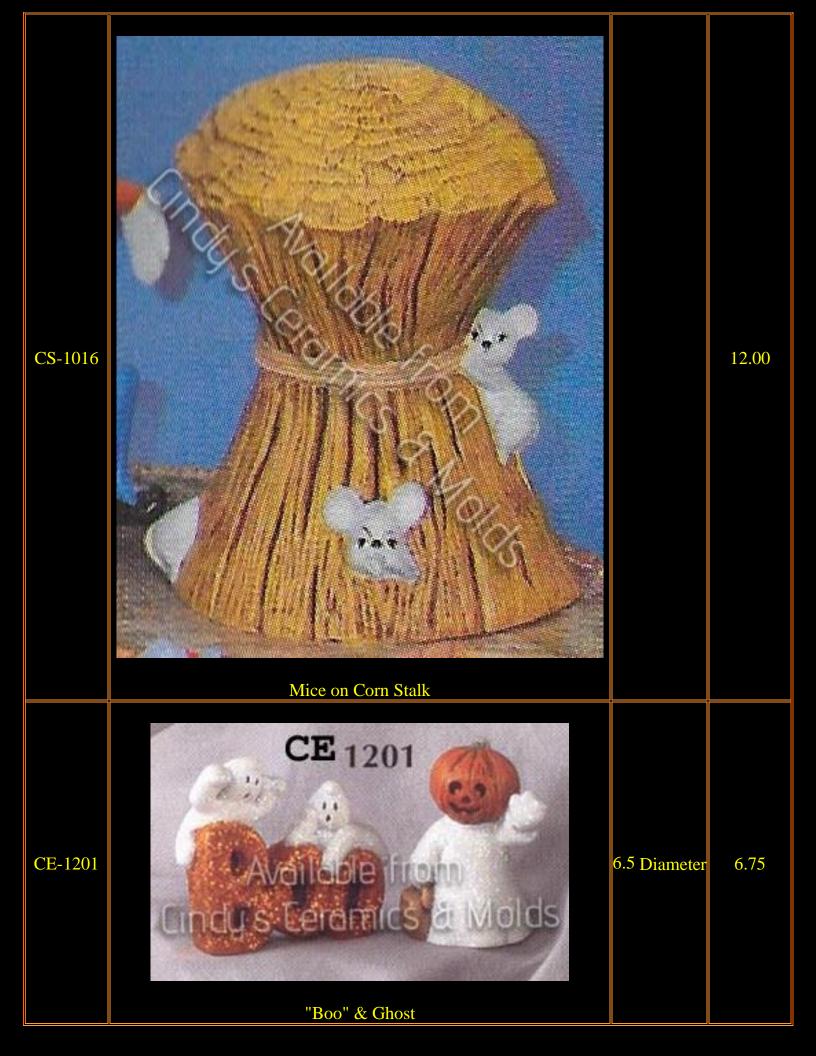

| CE-1236/9 |                                                 |                              | 28.50 |
|-----------|-------------------------------------------------|------------------------------|-------|
| CE-1236   | Haunted Halloween Pumpkin Train: Engine Only    | 4.5 High by<br>5 Long        | 9.75  |
| CE-1237   | Haunted Halloween Pumpkin Train: Candy Dish     | 4.5 High by<br>5 Long        | 6.75  |
| CE-1238   | Haunted Halloween Pumpkin Train: Car with Mummy | 3.75 High<br>by 3.25<br>Long | 6.75  |
| CE-1239   | Haunted Halloween Pumpkin Train: Caboose        | 3.25 High<br>by 3.25<br>Long | 6.75  |
| C-458     | <image/> <image/>                               |                              | 6.00  |