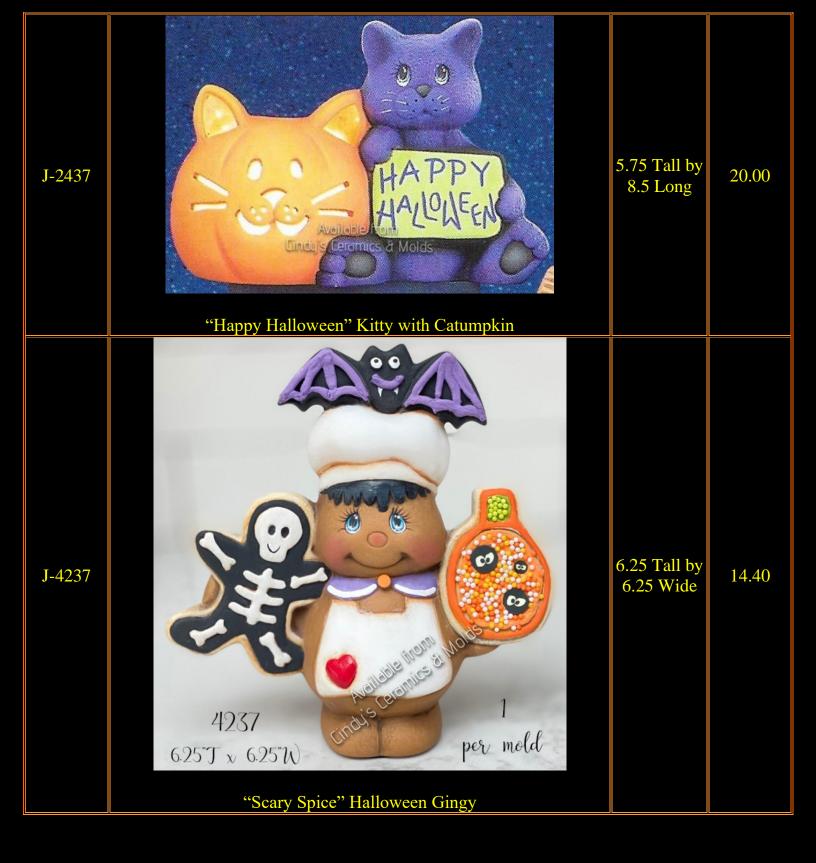

| J-4260 | 4260<br>65Τ $\chi$ 625 $\chi$<br>"Wendy Witch" Halloween Gingy | 6.5 Tall by<br>6.25 Wide | 12.60 |
|--------|----------------------------------------------------------------|--------------------------|-------|
| J-4261 | "Little Debbie" Gingy with Ghosts                              | 7.5 Tall by<br>5.5 Wide  | 12.60 |