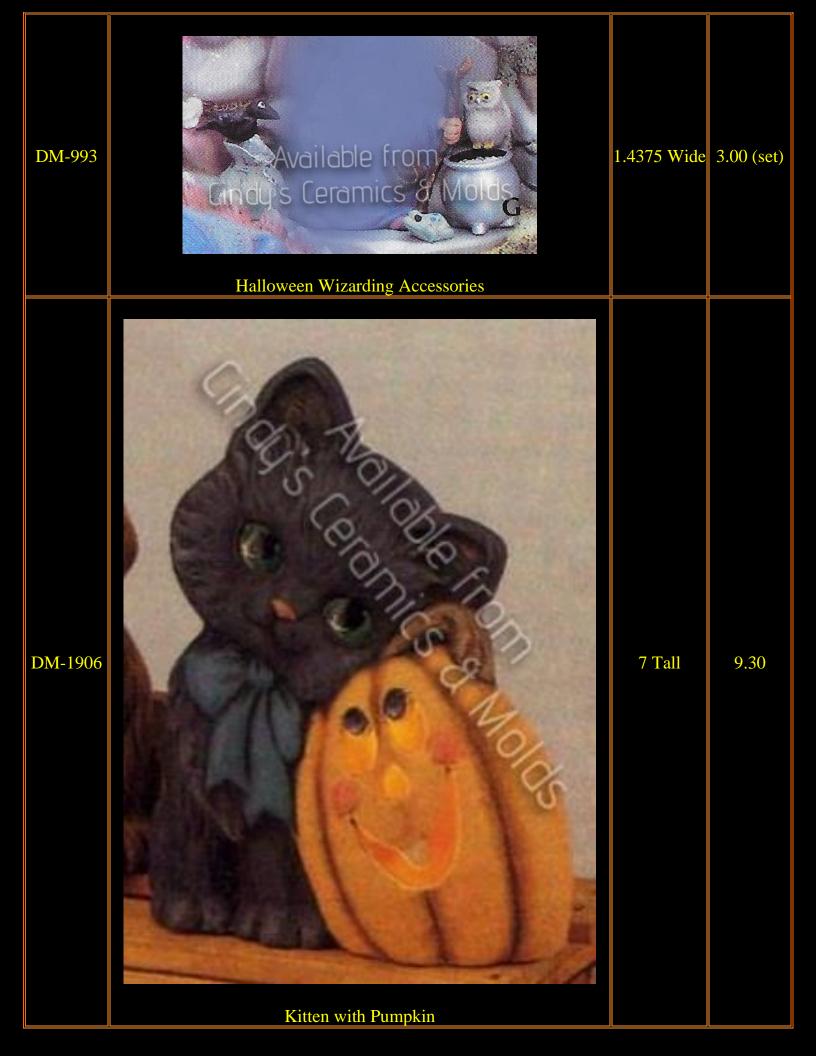

| D-898 to<br>1784 | "Sweet Tot" Halloween Set (not all items shown; two sets of fence included) |                        | 103.10             |
|------------------|-----------------------------------------------------------------------------|------------------------|--------------------|
| D-898            | Eight Cute Crows                                                            | 1 <sup>1</sup> /2 Tall | 9.00               |
| D-903            | Six Pumpkin Accessories                                                     | 1 <sup>1</sup> /2 Tall | 6.50               |
| D-904            | Brick & Rail Fence (two sections shown, priced per section)                 | 10 Long                | 10.40 each section |
| D-906            | "Sweet Tot" Corn Shock                                                      | 8 Tall                 | 13.30              |
| D-907            | "Sweet Tot" Scarecrow                                                       | 7 <sup>1</sup> /2 Tall | 11.20              |
| D-908            | "Sweet Tot" Witch                                                           | 9 Tall                 | 11.20              |
| D-909            | "Sweet Tot" Ghost                                                           | 7 <sup>3</sup> /4 Tall | 11.20              |
| D-910            | "Sweet Tot" Pumpkin Boy                                                     | 7 <sup>1</sup> /2 Tall | 11.20              |
| D-911            | Halloween Kittens (set of three)                                            | 3 Tall                 | 9.40               |
| D-1784           |                                                                             | 4 <sup>1</sup> /2 Tall | 4.70               |