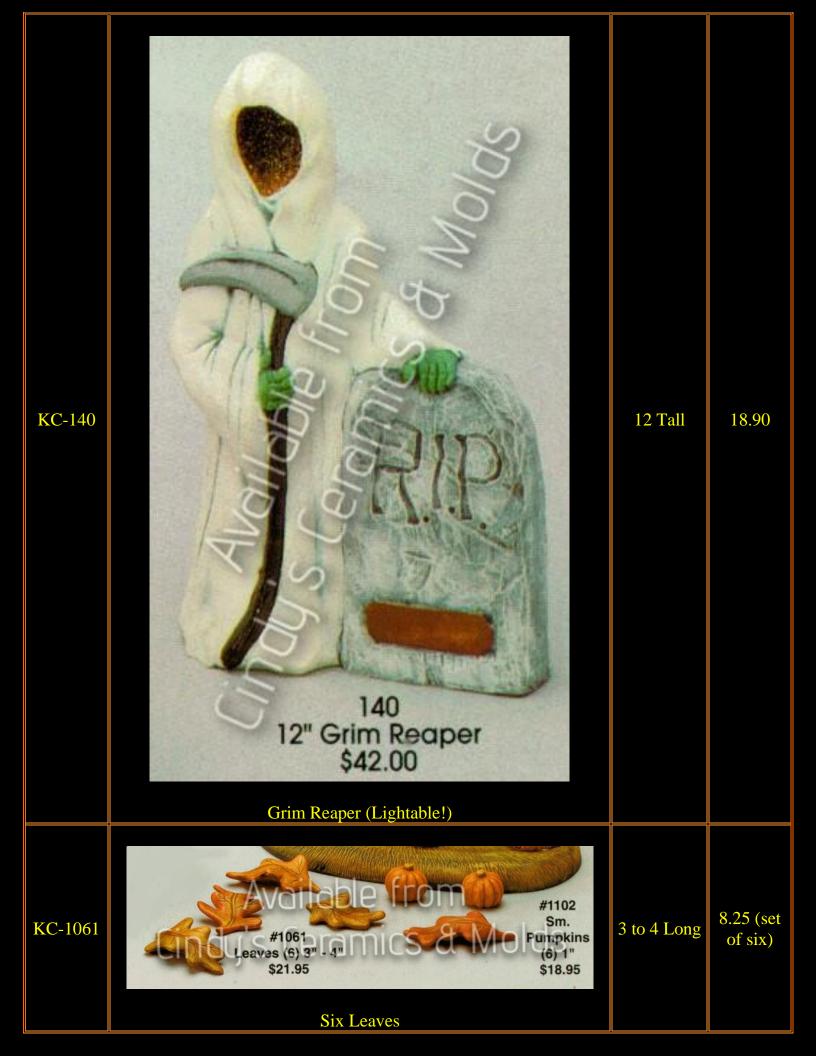

| D-898 to<br>1784 | "Sweet Tot" Halloween Set (not all items shown; two sets of fence included) |                        | 103.10             |
|------------------|-----------------------------------------------------------------------------|------------------------|--------------------|
| D-898            | Eight Cute Crows                                                            | 1 <sup>1</sup> /2 Tall | 9.00               |
| D-903            | Six Pumpkin Accessories                                                     | 1 <sup>1</sup> /2 Tall | 6.50               |
| D-904            | Brick & Rail Fence (two sections shown, priced per section)                 | 10 Long                | 10.40 each section |
| D-906            | "Sweet Tot" Corn Shock                                                      | 8 Tall                 | 13.30              |
| D-907            | "Sweet Tot" Scarecrow                                                       | 7 <sup>1</sup> /2 Tall | 11.20              |
| D-908            | "Sweet Tot" Witch                                                           | 9 Tall                 | 11.20              |
| D-909            | "Sweet Tot" Ghost                                                           | 7 <sup>3</sup> /4 Tall | 11.20              |
| D-910            | "Sweet Tot" Pumpkin Boy                                                     | 7 <sup>1</sup> /2 Tall | 11.20              |
| D-911            | Halloween Kittens (set of three)                                            | 3 Tall                 | 9.40               |
| D-1784           |                                                                             | 4 <sup>1</sup> /2 Tall | 4.70               |