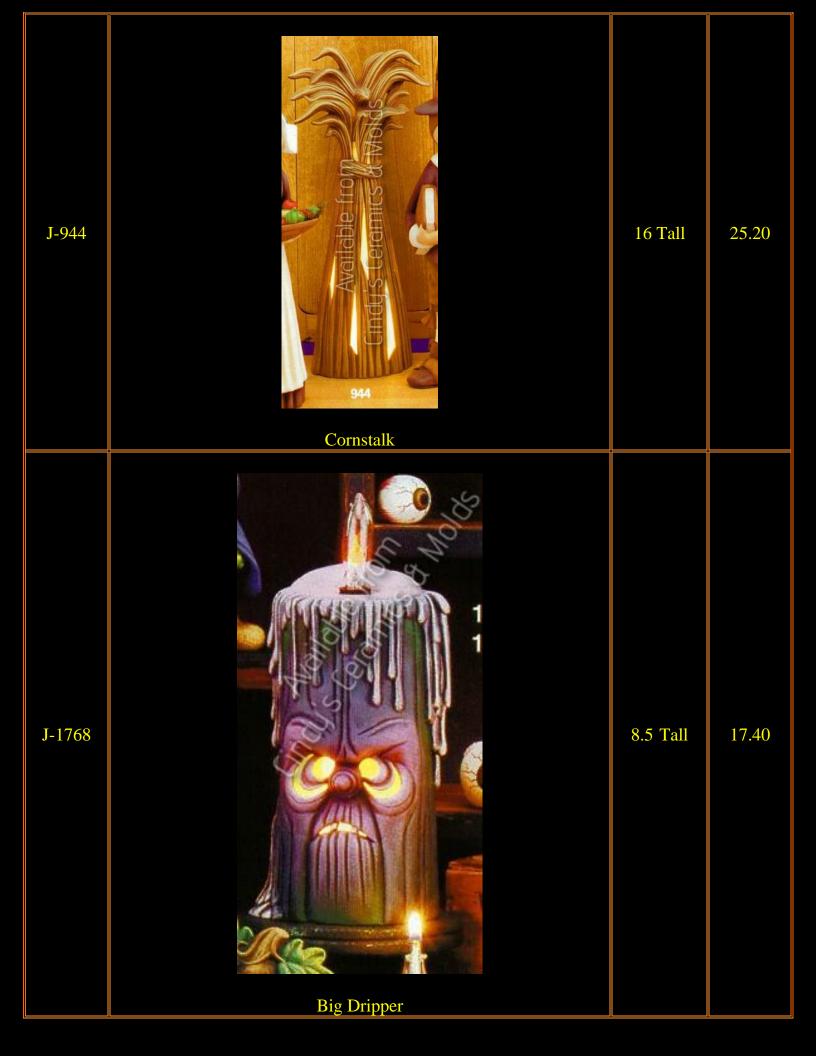

| 3 5/8 Tall | 3.50 |









| CE-1236/9 |                                                 |                              | 28.50 |
|-----------|-------------------------------------------------|------------------------------|-------|
| CE-1236   | Haunted Halloween Pumpkin Train: Engine Only    | 4.5 High by<br>5 Long        | 9.75  |
| CE-1237   | Haunted Halloween Pumpkin Train: Candy Dish     | 4.5 High by<br>5 Long        | 6.75  |
| CE-1238   | Haunted Halloween Pumpkin Train: Car with Mummy | 3.75 High<br>by 3.25<br>Long | 6.75  |
| CE-1239   | Haunted Halloween Pumpkin Train: Caboose        | 3.25 High<br>by 3.25<br>Long | 6.75  |
| C-458     | <image/> <image/>                               |                              | 6.00  |













| D-898 to<br>1784 | "Sweet Tot" Halloween Set (not all items shown; two sets of fence included) |                        | 103.10             |
|------------------|-----------------------------------------------------------------------------|------------------------|--------------------|
| D-898            | Eight Cute Crows                                                            | 1 <sup>1</sup> /2 Tall | 9.00               |
| D-903            | Six Pumpkin Accessories                                                     | 1 <sup>1</sup> /2 Tall | 6.50               |
| D-904            | Brick & Rail Fence (two sections shown, priced per section)                 | 10 Long                | 10.40 each section |
| D-906            | "Sweet Tot" Corn Shock