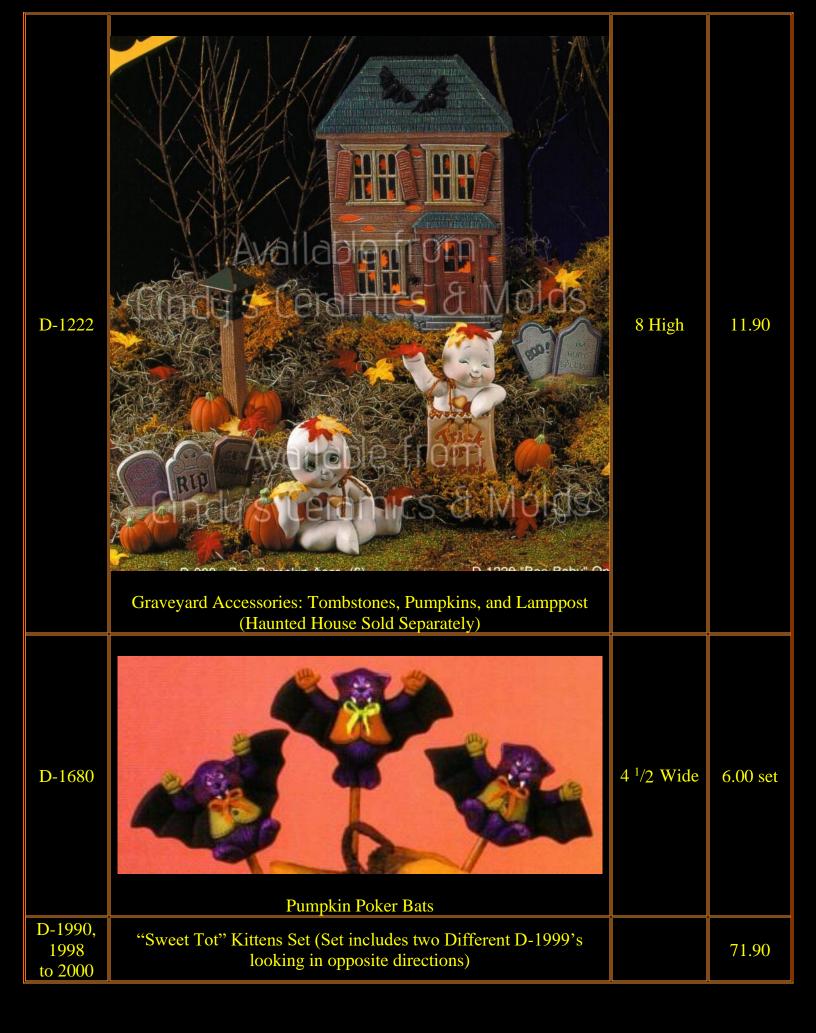

| D-898 to<br>1784 | "Sweet Tot" Halloween Set (not all items shown; two sets of fence included) |                        | 103.10             |
|------------------|-----------------------------------------------------------------------------|------------------------|--------------------|
| D-898            | Eight Cute Crows                                                            | 1 <sup>1</sup> /2 Tall | 9.00               |
| D-903            | Six Pumpkin Accessories                                                     | 1 <sup>1</sup> /2 Tall | 6.50               |
| D-904            | Brick & Rail Fence (two sections shown, priced per section)                 | 10 Long                | 10.40 each section |
| D-906            | "Sweet Tot" Corn Shock                                                      | 8 Tall                 | 13.30              |
| D-907            | "Sweet Tot" Scarecrow                                                       | 7 <sup>1</sup> /2 Tall | 11.20              |
| D-908            | "Sweet Tot" Witch                                                           | 9 Tall                 | 11.20              |
| D-909            | "Sweet Tot" Ghost                                                           | 7 <sup>3</sup> /4 Tall | 11.20              |
| D-910            | "Sweet Tot" Pumpkin Boy                                                     | 7 <sup>1</sup> /2 Tall | 11.20              |
| D-911            | Halloween Kittens (set of three)                                            | 3 Tall                 | 9.40               |
| D-1784           |                                                                             | 4 <sup>1</sup> /2 Tall | 4.70               |