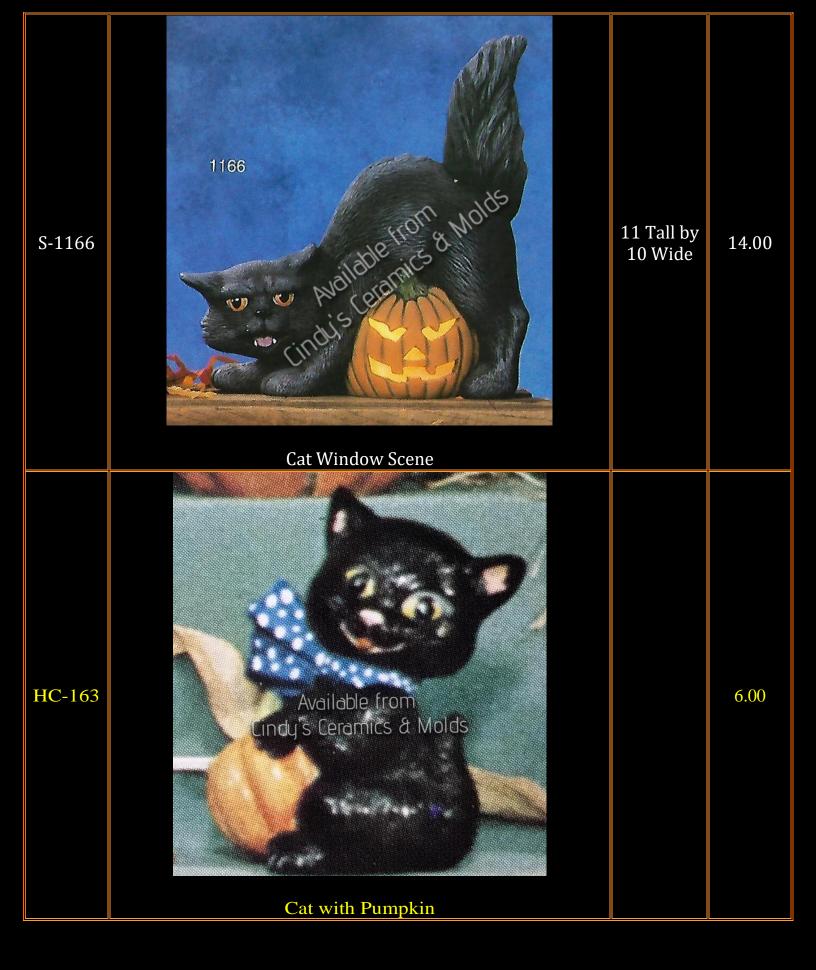

Please visit our other Halloween catalogs for other great offerings: Ghosts, Haunted Houses & Scenes, Pumpkins, and Spooky Trees!

| Item<br>Number | Description       | Size<br>(Inches)                                                    | Bisque               |
|----------------|-------------------|---------------------------------------------------------------------|----------------------|
| A-109          | <image/> <image/> | Scarecrow:<br>4.875 Tall;<br>Pumpkins:<br>.75 Tall to<br>1.875 Tall | 9.90 (set<br>of six) |