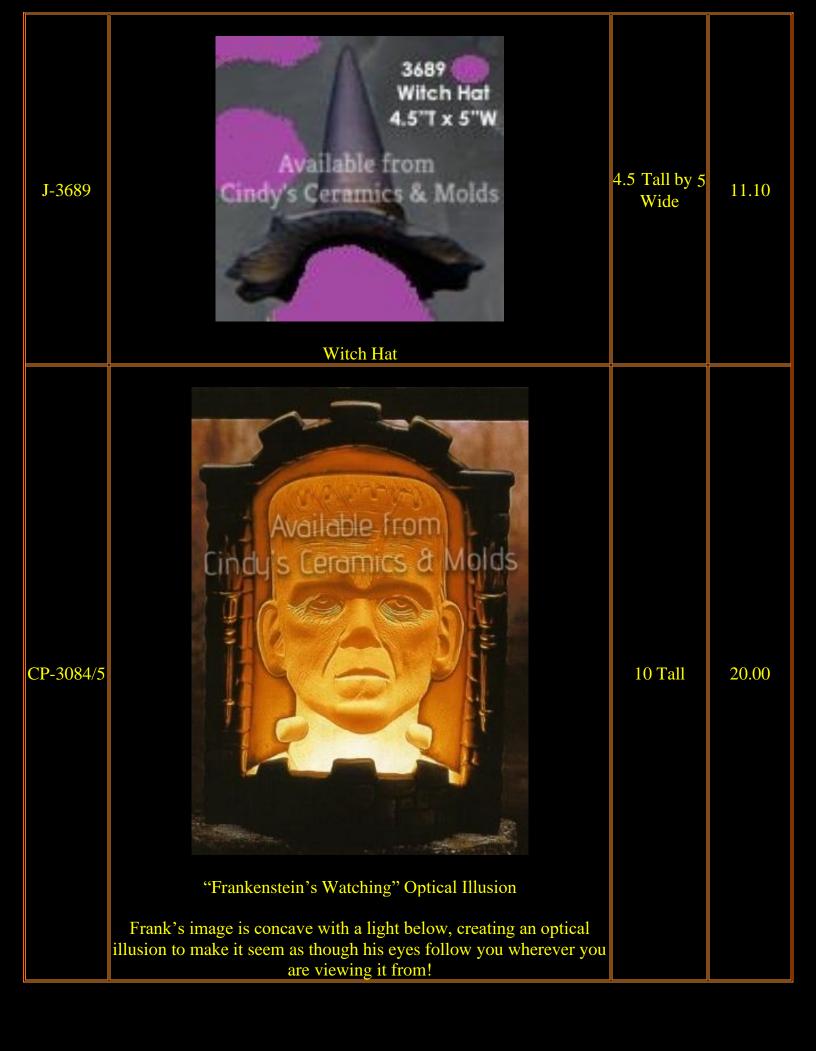

| 3 5/8 Tall | 3.50 |









| CE-1236/9 |                                                 |                              | 28.50 |
|-----------|-------------------------------------------------|------------------------------|-------|
| CE-1236   | Haunted Halloween Pumpkin Train: Engine Only    | 4.5 High by<br>5 Long        | 9.75  |
| CE-1237   | Haunted Halloween Pumpkin Train: Candy Dish     | 4.5 High by<br>5 Long        | 6.75  |
| CE-1238   | Haunted Halloween Pumpkin Train: Car with Mummy | 3.75 High<br>by 3.25<br>Long | 6.75  |
| CE-1239   | Haunted Halloween Pumpkin Train: Caboose        | 3.25 High<br>by 3.25<br>Long | 6.75  |
| C-458     | <image/> <image/>                               |                              | 6.00  |













| D-898 to<br>1784 | "Sweet Tot" Halloween Set (not all items shown; two sets of fence included) |                        | 103.10             |
|------------------|-----------------------------------------------------------------------------|------------------------|--------------------|
| D-898            | Eight Cute Crows                                                            | 1 <sup>1</sup> /2 Tall | 9.00               |
| D-903            | Six Pumpkin Accessories                                                     | 1 <sup>1</sup> /2 Tall | 6.50               |
| D-904            | Brick & Rail Fence (two sections shown, priced per section)                 | 10 Long                | 10.40 each section |
| D-906            | "Sweet Tot" Corn Shock