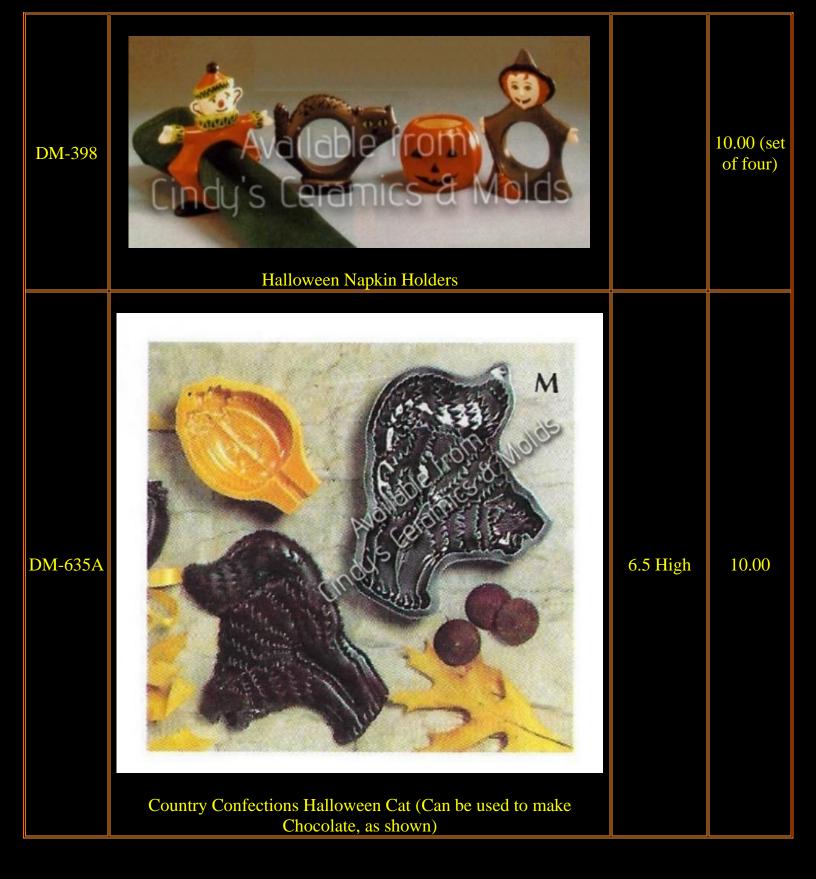

| D-898 to<br>1784 | "Sweet Tot" Halloween Set (not all items shown; two sets of fence included) |                        | 103.10             |
|------------------|-----------------------------------------------------------------------------|------------------------|--------------------|
| D-898            | Eight Cute Crows                                                            | 1 <sup>1</sup> /2 Tall | 9.00               |
| D-903            | Six Pumpkin Accessories                                                     | 1 <sup>1</sup> /2 Tall | 6.50               |
| D-904            | Brick & Rail Fence (two sections shown, priced per section)                 | 10 Long                | 10.40 each section |
| D-906            | "Sweet Tot" Corn Shock                                                      | 8 Tall                 | 13.30              |
| D-907            | "Sweet Tot" Scarecrow                                                       | 7 <sup>1</sup> /2 Tall | 11.20              |
| D-908            | "Sweet Tot" Witch                                                           | 9 Tall                 | 11.20              |
| D-909            | "Sweet Tot" Ghost                                                           | 7 <sup>3</sup> /4 Tall | 11.20              |
| D-910            | "Sweet Tot" Pumpkin Boy                                                     | 7 <sup>1</sup> /2 Tall | 11.20              |
| D-911            | Halloween Kittens (set of three)                                            | 3 Tall                 | 9.40               |
| D-1784           |                                                                             | 4 <sup>1</sup> /2 Tall | 4.70               |