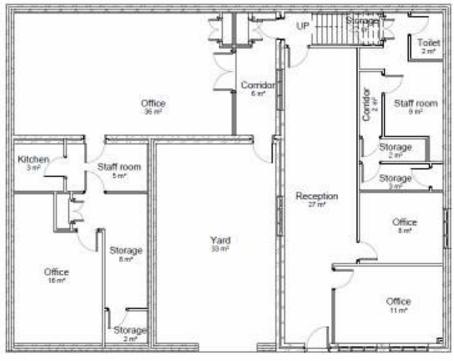

### FLOOR PLANS:

EXISTING GROUND FLOOR PLAN

106 Merton High Street London SW19 1BD Tel: 020 8715 9444 Fax: 020 8715 9474

**Residential & Commercial Property Consultants** 

Email: enquiries@drakesfield.co.uk Web: www.drakesfield.co.uk Company Reg No: 3631397 VAT Reg No: 736 3377 19

#### **DESCRIPTION (APPROX):**

First Floor: Partitioned as rooms, separate wc's. Net internal area approx 58 sq.m (626 sq.ft) Ground Floor: Partitioned as rooms, reception area, kitchen. Net internal area approx 52 sq.m (558 sq.ft) Ground floor offices: Offices, store rooms and kitchen. Net internal area approx 74 sq.m (795 sq.ft) Outside: Parking area TOTAL APPROX NIA 2,5000 Sqft