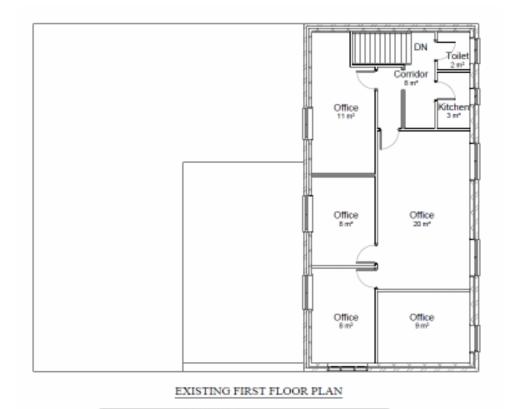

#### **DESCRIPTION (APPROX):**

First Floor: Partitioned as rooms, separate wc's. Net internal area approx 58 sq.m (626 sq.ft) Ground Floor: Partitioned as rooms, reception area, kitchen. Net internal area approx 52 sq.m (558 sq.ft) Ground floor offices: Offices, store rooms and kitchen. Net internal area approx 74 sq.m (795 sq.ft) Outside: Parking area TOTAL APPROX NIA 2,5000 Sqft

### FLOOR PLANS:

EXISTING GROUND FLOOR PLAN

106 Merton High Street London SW19 1BD Tel: 020 8715 9444 Fax: 020 8715 9474

**Residential & Commercial Property Consultants** 

Email: enquiries@drakesfield.co.uk Web: www.drakesfield.co.uk Company Reg No: 3631397 VAT Reg No: 736 3377 19