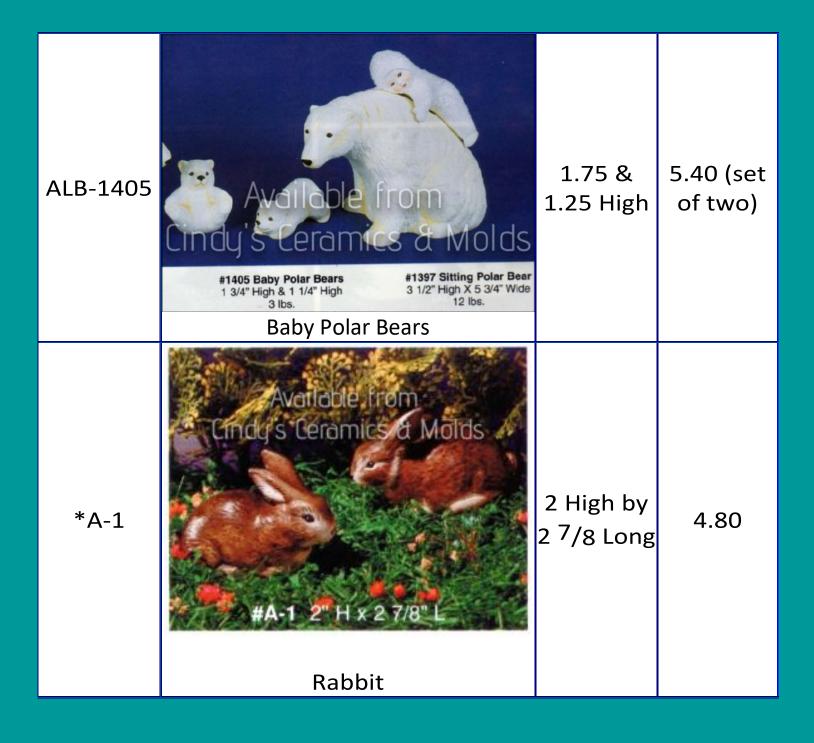

rises Standing Polar Beer             rises Standing Polar Beer             rises Standing Polar Beer | 3.5 High<br>by 6 Long         | 9.00                   |
| *ALB-1398 | Available from<br>Circlus Ceramics & Molds                                                                                                                                                                                                         | 3.75 High<br>by 8.625<br>Long | 9.00                   |
| Alb-1399  | Two Snow Baby Polar Bear Riders (set<br>of two, shown above)                                                                                                                                                                                       | 3.5 High by<br>2.25 Wide      | 9.00 (set of<br>two)   |





| *A-2   |                                            | Hen: 1 <sup>3</sup> /4<br>High & 2 <sup>1</sup> /2<br>Long<br>Chick: 0.875<br>Tall by<br>0.875 Wide | 4.00 |
|--------|--------------------------------------------|-----------------------------------------------------------------------------------------------------|------|
| *A-176 | <image/> <section-header></section-header> | 2.25 High                                                                                           | 4.00 |









| *B-42    | Happy Donkey Planter   | 10 High by<br>9.5 Wide | 25.00 |
|----------|------------------------|------------------------|-------|
| *BH-899C | <image/>               | 3.75 High              | 5.00  |
| *BH-900D | Duckling (shown above) | 3.5 High               | 5.00  |

| *BH-945