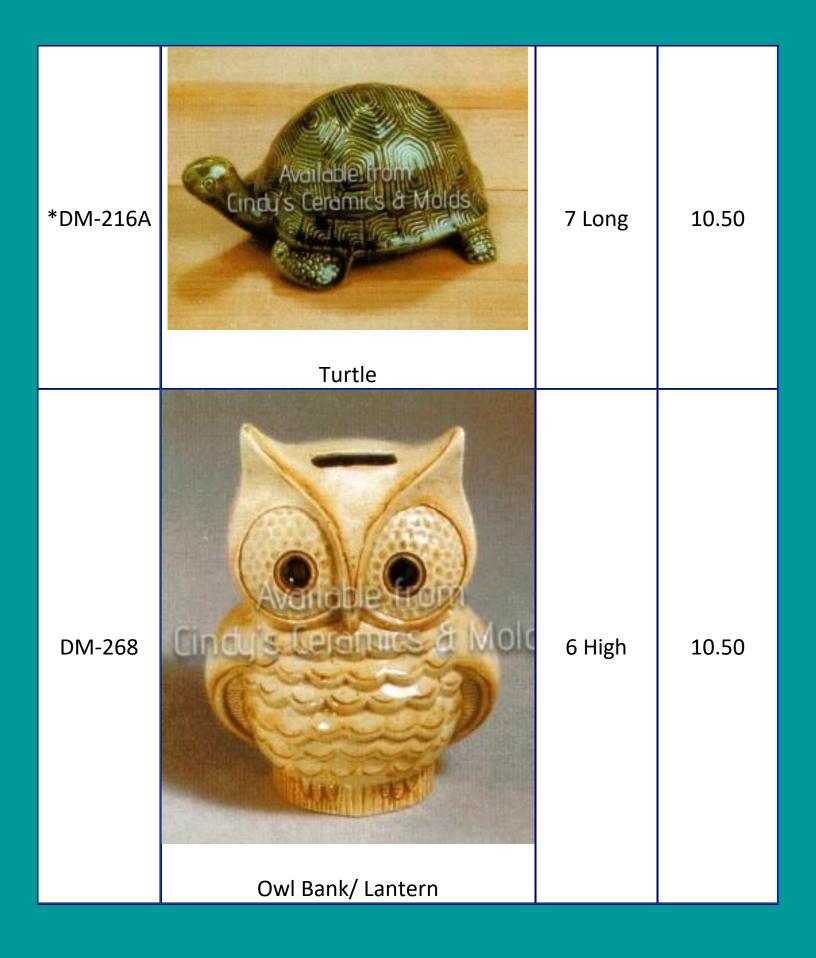

----------------------------------------------------------------------------------------------------------------------------------------------------------------------------------------------------------------------------------------------------------------------------------------------------------------------------------------------------------------------------------------------------------------------------------------------------------------------------------------------------------------------------------------------------------------------------------------------------------------------------------------------------------------------------------------------------------------------|---------------|-------|
| *DM-95 | Image: Constraint of the second of the se | 6 High        | 10.40 |



| DM-285A | Cottontail Bunny                           | 6 High | 6.00  |
|---------|--------------------------------------------|--------|-------|
| DM-2206 | <image/> <section-header></section-header> |        | 11.50 |

| *HM-116 | <image/> <section-header></section-header> |            | 5.00                  |
|---------|--------------------------------------------|------------|-----------------------|
| SM-931  | Bunny Family (Four Rabbits)                | 3 1/2 Tall | 6.00 (set<br>of four) |
| TM-2    | Lounging Frog                              |            | 2.00                  |

| TM-4  | Available from<br>Cracy's Ceramics & Molds<br>Mice in a Nutshell