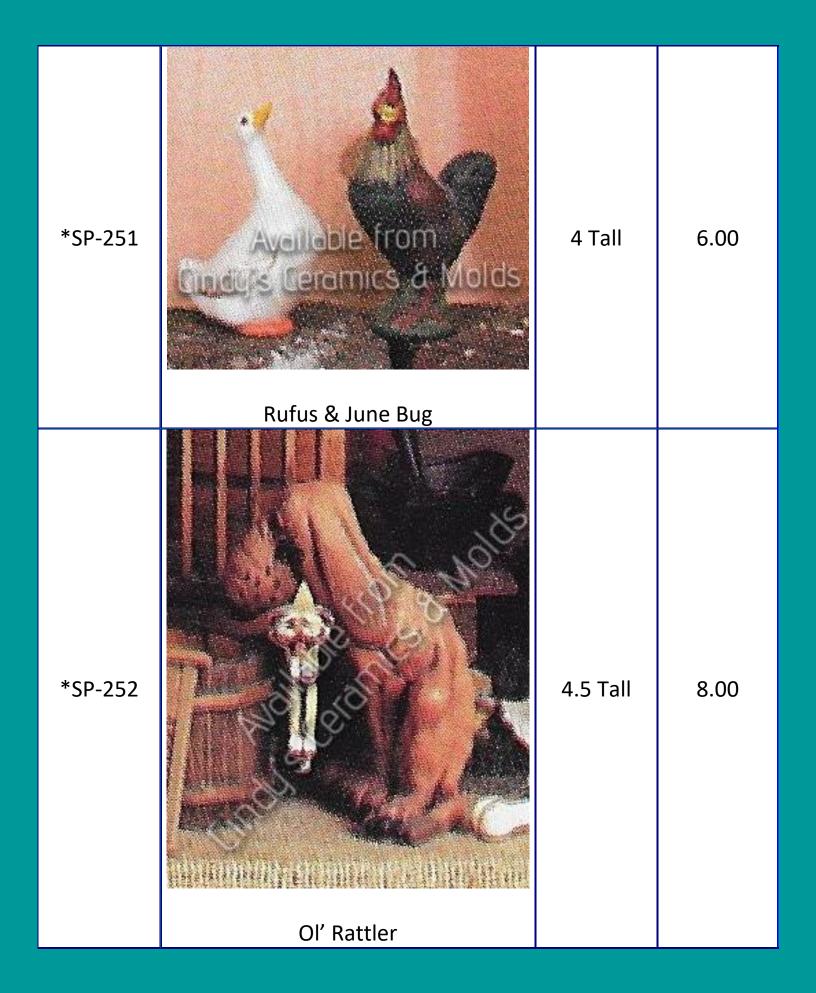

|

| S-512 | S12           Baby Rabbit           'Y' 'H × 6"L           Staby Rabbit           Staby Rabbit           Baby Rabbit           Star 'H × 6"L | 4 1/2<br>High<br>by 6 Long | 9.00 |
|-------|----------------------------------------------------------------------------------------------------------------------------------------------|----------------------------|------|
| S-513 | Baby Rabbit Washing (see above picture)                                                                                                      | 3 1/2<br>High<br>by 6 Long | 9.00 |

| *SP-156 | <image/> <caption></caption>               | 7.5 Tall | 10.00 |
|---------|--------------------------------------------|----------|-------|
| *SP-160 | <image/> <section-header></section-header> | 5 Tall   | 7.00  |





| SP-634  | Eagle/Falcon Applique/Magnet/<br>Ornament (can be applied to above<br>football stand)                           | 2.75 Long              | 1.00                 |
|---------|-----------------------------------------------------------------------------------------------------------------|------------------------|----------------------|
| SR-N7   | Available from         Cincus Ceramics & Molds         Anatomically Correct Male & Female         Turtle Favors |                        | 4.00 (set of<br>two) |
| TB- 708 | Two Frog Angels                                                                                                 | 4 <sup>1</sup> /4 Tall | 9.40 (set of<br>two) |
| *L-167  | Miscellaneous Animal Magnets