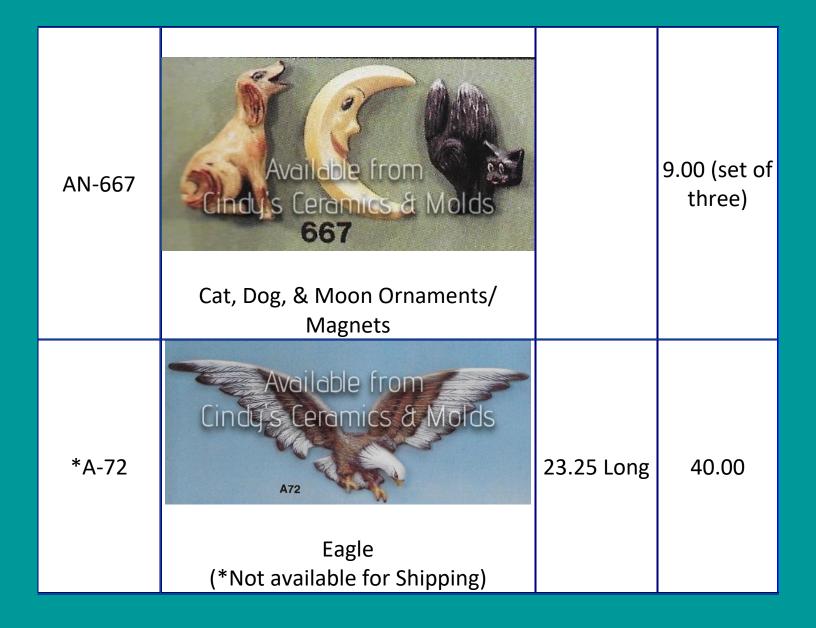

now Baby Polar Bear Riders (set<br>of two, shown above)                                                                                                                                                                                       | 3.5 High by<br>2.25 Wide      | 9.00 (set of<br>two)   |





| *A-2   |                                            | Hen: 1 <sup>3</sup> /4<br>High & 2 <sup>1</sup> /2<br>Long<br>Chick: 0.875<br>Tall by<br>0.875 Wide | 4.00 |
|--------|--------------------------------------------|-----------------------------------------------------------------------------------------------------|------|
| *A-176 | <image/> <section-header></section-header> | 2.25 High                                                                                           | 4.00 |









| *B-42    | Happy Donkey Planter   | 10 High by<br>9.5 Wide | 25.00 |
|----------|------------------------|------------------------|-------|
| *BH-899C | <image/>               | 3.75 High              | 5.00  |
| *BH-900D | Duckling (shown above) | 3.5 High               | 5.00  |

| *BH-945   | Pig (to order as a bank, please order item number BH-945-B)