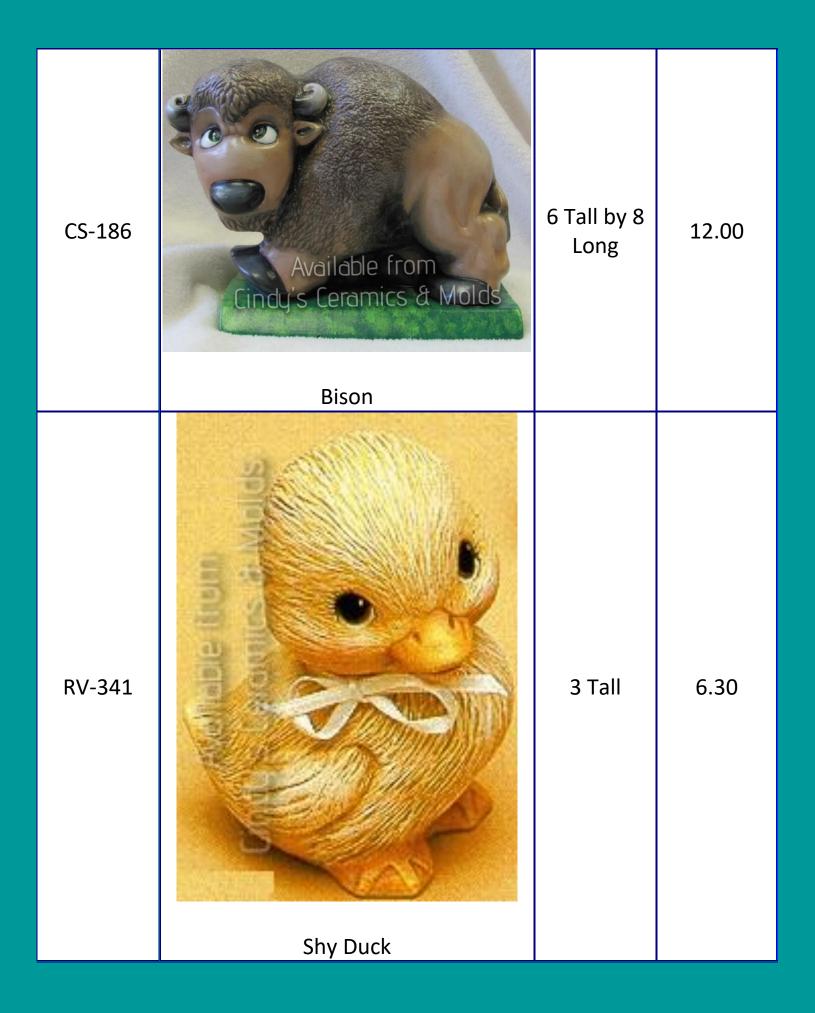

| OX-123  | "Ick" the Chick                                                                                                                                                                                                                                                                                                                                                                                                                                                                                                                                                                         | 2.25 High | 1.50  |

| CS-131 | Beaver with Hatchet | 6 Tall by 5.5<br>Wide | 12.00 |
|--------|---------------------|-----------------------|-------|
| CS-185 | <image/> <image/>   | 6 Tall                | 12.00 |



| RV-384 | <image/> <section-header></section-header>                                                                                                                                                                                                                                                                                                                                                                                                                                                                                                                                                                                                                                                                                                              | 3 <sup>1</sup> /2 Tall | 6.00 |
|--------|---------------