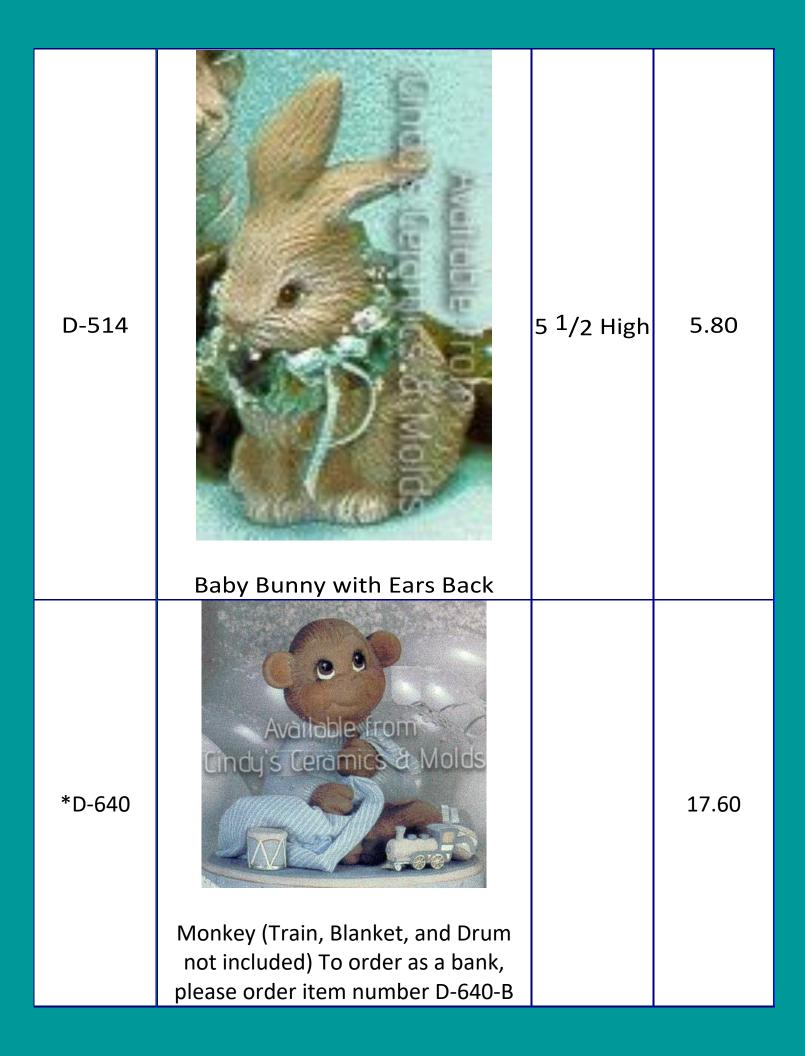

p> /2 Long | 14.40 |
| *J-2394         | Large Elephant (to order as a bank, please order item number J-2394-B) | 4 <sup>1</sup> /4 Long | 9.60  |

| J-2991 |                        | 6 Tall by 6<br>Wide                    | 15.90 |
|--------|------------------------|----------------------------------------|-------|
| C-4139 | <image/> <text></text> | 9.25 High<br>by 13 Wide<br>by 9.5 Deep | 31.50 |

| C-4140  | <image/> <text></text>                                                  | 4 High by 7<br>Wide by 4.5<br>Deep | 8.40  |
|---------|-------------------------------------------------------------------------|------------------------------------|-------|
| CP-3709 | Piggly the Pig (to order as a bank, please order item number CP-3709-B) | 7 Long                             | 11.10 |







\*D-694



| D-1937 | "Loved A Lot" Bunny