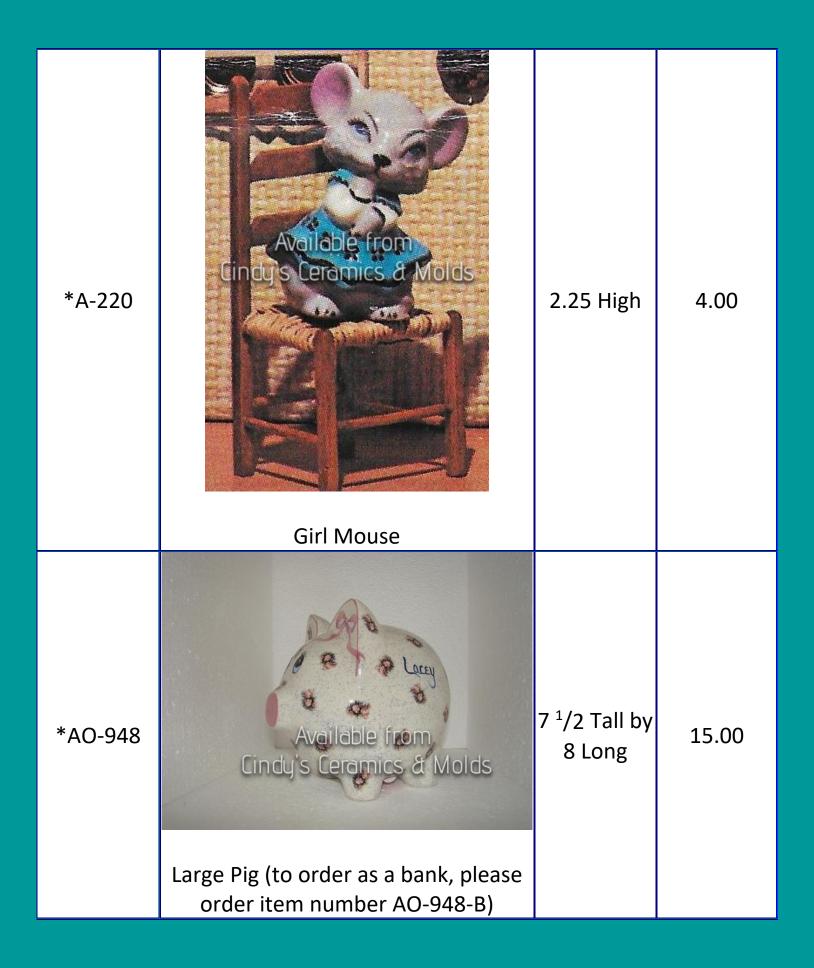

Snow Baby Polar Bear Riders (set<br>of two, shown above)                                                                                                                                                                                       | 3.5 High by<br>2.25 Wide      | 9.00 (set of<br>two)   |





| *A-2   |                                            | Hen: 1 <sup>3</sup> /4<br>High & 2 <sup>1</sup> /2<br>Long<br>Chick: 0.875<br>Tall by<br>0.875 Wide | 4.00 |
|--------|--------------------------------------------|-----------------------------------------------------------------------------------------------------|------|
| *A-176 | <image/> <section-header></section-header> | 2.25 High                                                                                           | 4.00 |









| *B-42    | Happy Donkey Planter   | 10 High by<br>9.5 Wide | 25.00 |
|----------|------------------------|------------------------|-------|
| *BH-899C | <image/>               | 3.75 High              | 5.00  |
| *BH-900D | Duckling (shown above) | 3.5 High               | 5.00  |

| *BH-945   | Pig (to order as a bank, please order item number BH-945-B)