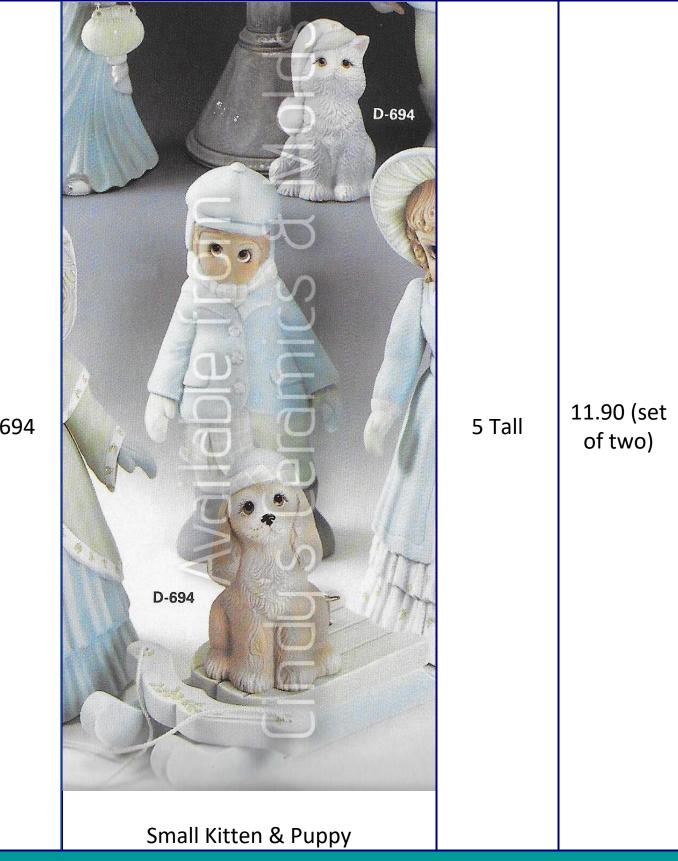

\*D-694

| D-1937 | "Loved A Lot" Bunny                                                                                                                                                                                                                                                                                                                                                                                                                                                                                                                                                                                                                                                                                                                                                                                                                                                                                                                                                                                                                                                                                                                                                                                                                                                                                                                                                                                                                                                                                                                                                                                                                                                                                                                                                                                                                                                                                                                                                                                                                                                                             | 6 1/4<br>High | 10.40 |
|--------|-------------------------------------------------------------------------------------------------------------------------------------------------------------------------------------------------------------------------------------------------------------------------------------------------------------------------------------------------------------------------------------------------------------------------------------------------------------------------------------------------------------------------------------------------------------------------------------------------------------------------------------------------------------------------------------------------------------------------------------------------------------------------------------------------------------------------------------------------------------------------------------------------------------------------------------------------------------------------------------------------------------------------------------------------------------------------------------------------------------------------------------------------------------------------------------------------------------------------------------------------------------------------------------------------------------------------------------------------------------------------------------------------------------------------------------------------------------------------------------------------------------------------------------------------------------------------------------------------------------------------------------------------------------------------------------------------------------------------------------------------------------------------------------------------------------------------------------------------------------------------------------------------------------------------------------------------------------------------------------------------------------------------------------------------------------------------------------------------|---------------|-------|
| *DM-95 | Image: Constraint of the second of the se | 6 High        | 10.40 |