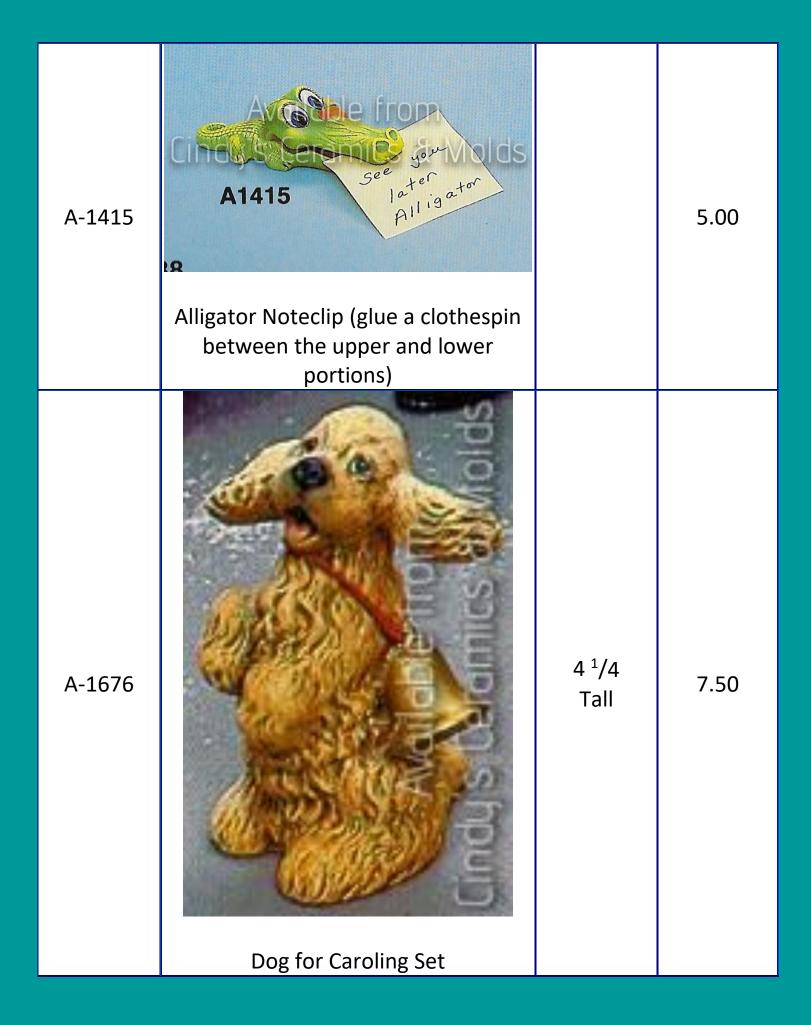

Baby Polar Bear Riders (set<br>of two, shown above)                                                                                                                                                                                       | 3.5 High by<br>2.25 Wide      | 9.00 (set of<br>two)   |





| *A-2   |                                            | Hen: 1 <sup>3</sup> /4<br>High & 2 <sup>1</sup> /2<br>Long<br>Chick: 0.875<br>Tall by<br>0.875 Wide | 4.00 |
|--------|--------------------------------------------|-----------------------------------------------------------------------------------------------------|------|
| *A-176 | <image/> <section-header></section-header> | 2.25 High                                                                                           | 4.00 |









| *B-42    | Happy Donkey Planter   | 10 High by<br>9.5 Wide | 25.00 |
|----------|------------------------|------------------------|-------|
| *BH-899C | <image/>               | 3.75 High              | 5.00  |
| *BH-900D | Duckling (shown above) | 3.5 High               | 5.00  |

| *BH-945   | Pig (to order as a bank, please order item number BH-945-B)