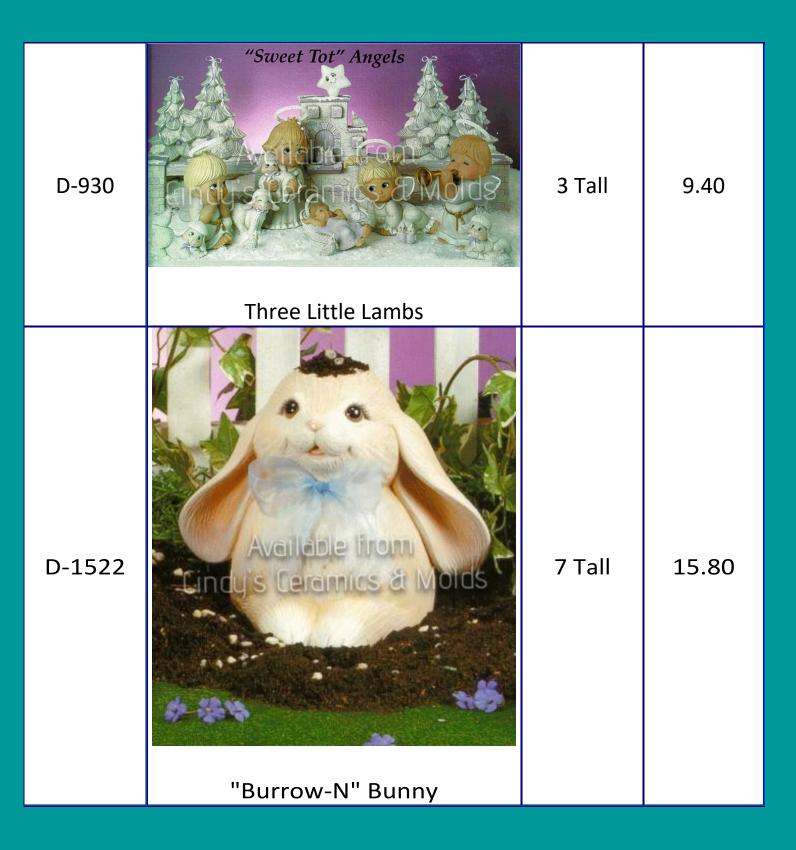

14.40 |
| *J-2394         | Large Elephant (to order as a bank, please order item number J-2394-B) | 4 <sup>1</sup> /4 Long | 9.60  |

| J-2991 |                        | 6 Tall by 6<br>Wide                    | 15.90 |
|--------|------------------------|----------------------------------------|-------|
| C-4139 | <image/> <text></text> | 9.25 High<br>by 13 Wide<br>by 9.5 Deep | 31.50 |

| C-4140  | <image/> <text></text>                                                  | 4 High by 7<br>Wide by 4.5<br>Deep | 8.40  |
|---------|-------------------------------------------------------------------------|------------------------------------|-------|
| CP-3709 | Piggly the Pig (to order as a bank, please order item number CP-3709-B) | 7 Long                             | 11.10 |







\*D-694



| D-1937 | "Loved A Lot" Bunny