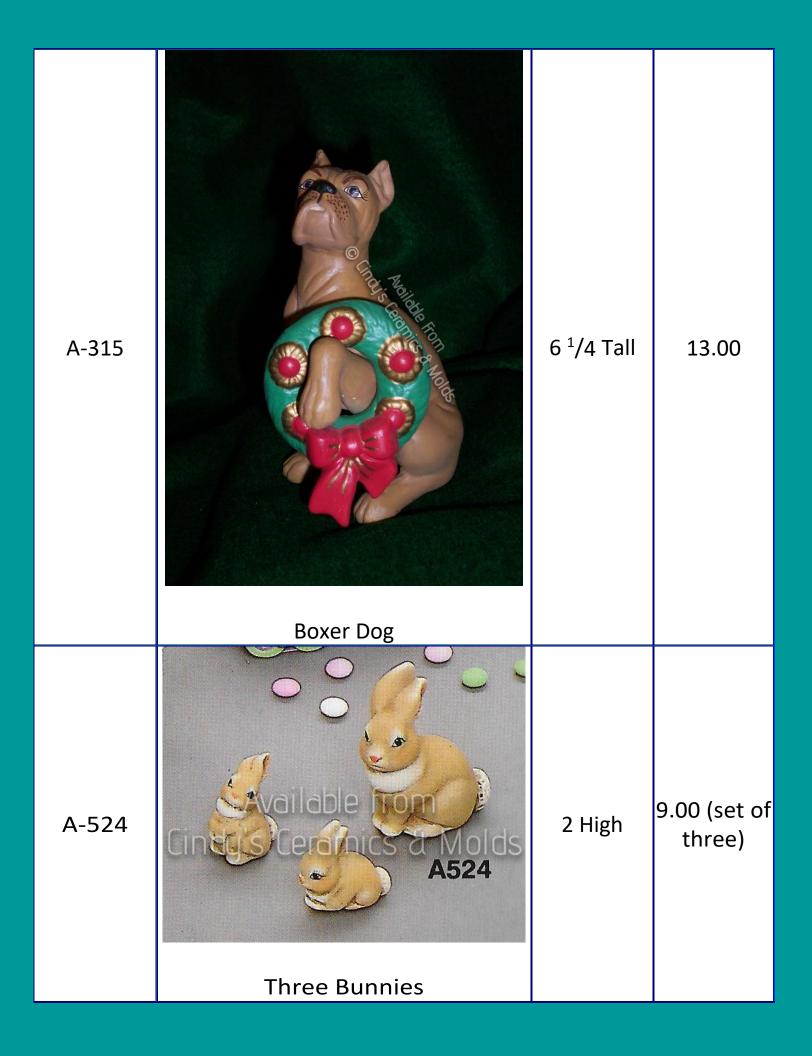

w Baby Polar Bear Riders (set<br>of two, shown above)                                                                                                                                                                                       | 3.5 High by<br>2.25 Wide      | 9.00 (set of<br>two)   |





| *A-2   |                                            | Hen: 1 <sup>3</sup> /4<br>High & 2 <sup>1</sup> /2<br>Long<br>Chick: 0.875<br>Tall by<br>0.875 Wide | 4.00 |
|--------|--------------------------------------------|-----------------------------------------------------------------------------------------------------|------|
| *A-176 | <image/> <section-header></section-header> | 2.25 High                                                                                           | 4.00 |









| *B-42    | Happy Donkey Planter   | 10 High by<br>9.5 Wide | 25.00 |
|----------|------------------------|------------------------|-------|
| *BH-899C | <image/>               | 3.75 High              | 5.00  |
| *BH-900D | Duckling (shown above) | 3.5 High               | 5.00  |

| *BH-945   | Pig (to order as a bank, please order item number BH-945-B)