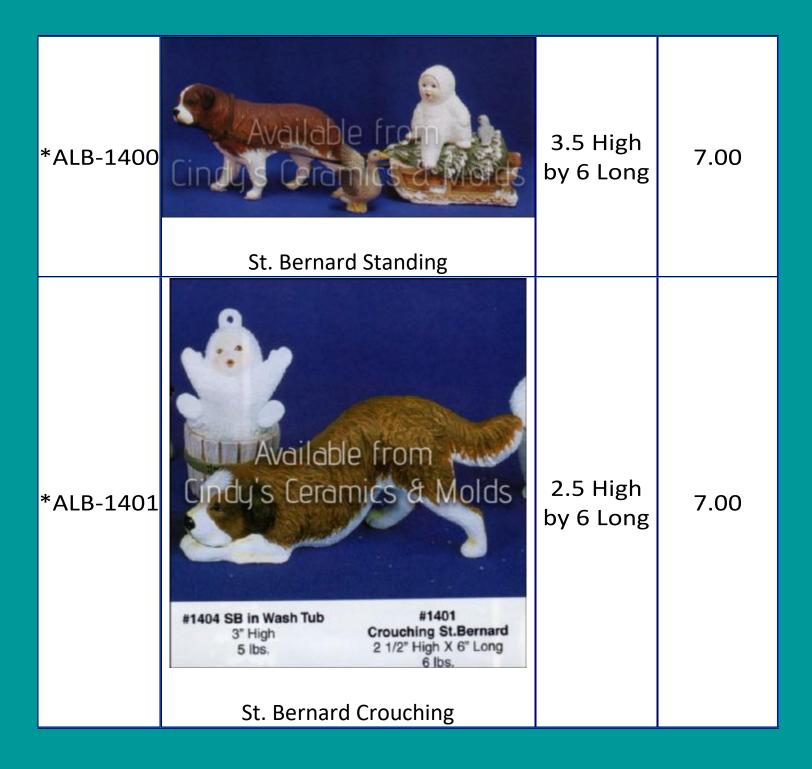

rises Standing Polar Beer             rises Standing Polar Beer             rises Standing Polar Beer | 3.5 High<br>by 6 Long         | 9.00                   |
| *ALB-1398 | Available from<br>Circlus Ceramics & Molds                                                                                                                                                                                                         | 3.75 High<br>by 8.625<br>Long | 9.00                   |
| Alb-1399  | Two Snow Baby Polar Bear Riders (set<br>of two, shown above)                                                                                                                                                                                       | 3.5 High by<br>2.25 Wide      | 9.00 (set of<br>two)   |





| *A-2   |                                            | Hen: 1 <sup>3</sup> /4<br>High & 2 <sup>1</sup> /2<br>Long<br>Chick: 0.875<br>Tall by<br>0.875 Wide | 4.00 |
|--------|--------------------------------------------|-----------------------------------------------------------------------------------------------------|------|
| *A-176 | <image/> <section-header></section-header> | 2.25 High                                                                                           | 4.00 |









| *B-42    | Happy Donkey Planter   | 10 High by<br>9.5 Wide | 25.00 |
|----------|------------------------|------------------------|-------|
| *BH-899C | <image/>               | 3.75 High              | 5.00  |
| *BH-900D | Duckling (shown above) | 3.5 High               | 5.00  |

| *BH-9