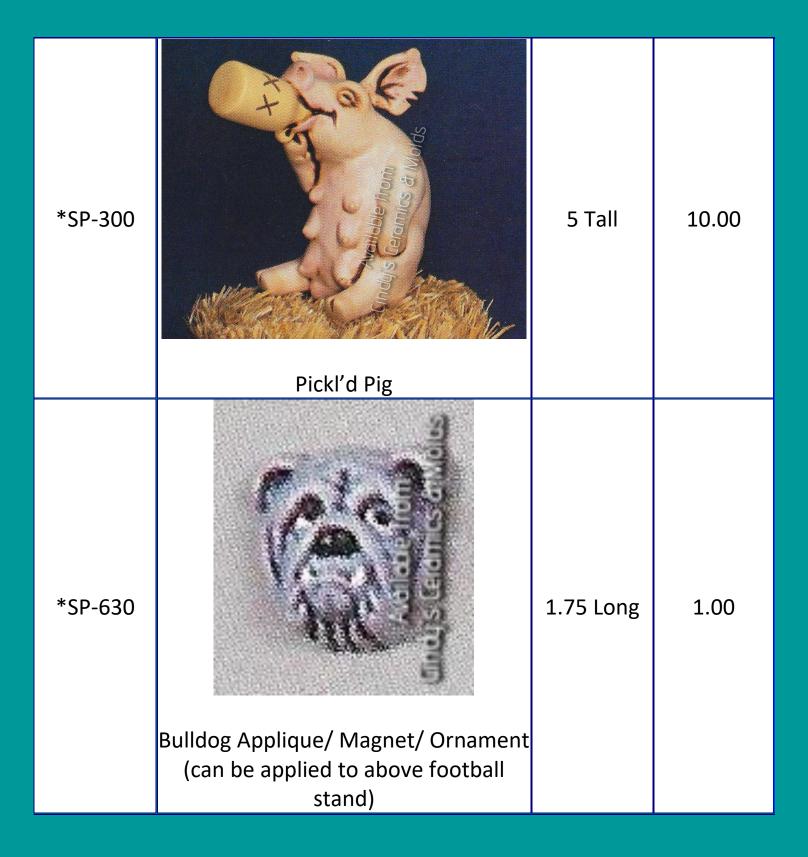

| S-512 | S12           Baby Rabbit           'Y' 'H × 6"L           Staby Rabbit           Staby Rabbit           Baby Rabbit           Star 'H × 6"L | 4 1/2<br>High<br>by 6 Long | 9.00 |
|-------|----------------------------------------------------------------------------------------------------------------------------------------------|----------------------------|------|
| S-513 | Baby Rabbit Washing (see above picture)                                                                                                      | 3 1/2<br>High<br>by 6 Long | 9.00 |

| *SP-156 | <image/> <caption></caption>               | 7.5 Tall | 10.00 |
|---------|--------------------------------------------|----------|-------|
| *SP-160 | <image/> <section-header></section-header> | 5 Tall   | 7.00  |





| SP-634  | Eagle/Falcon Applique/Magnet/<br>Ornament (can be applied to above<br>football stand)                           | 2.75 Long              | 1.00                 |
|---------|-----------------------------------------------------------------------------------------------------------------|------------------------|----------------------|
| SR-N7   | Available from         Cincus Ceramics & Molds         Anatomically Correct Male & Female         Turtle Favors |                        | 4.00 (set of<br>two) |
| TB- 708 | Two Frog Angels                                                                                                 | 4 <sup>1</sup> /4 Tall | 9.40 (set of<br>two) |
| *L-167  | Miscellaneous Animal Magnets