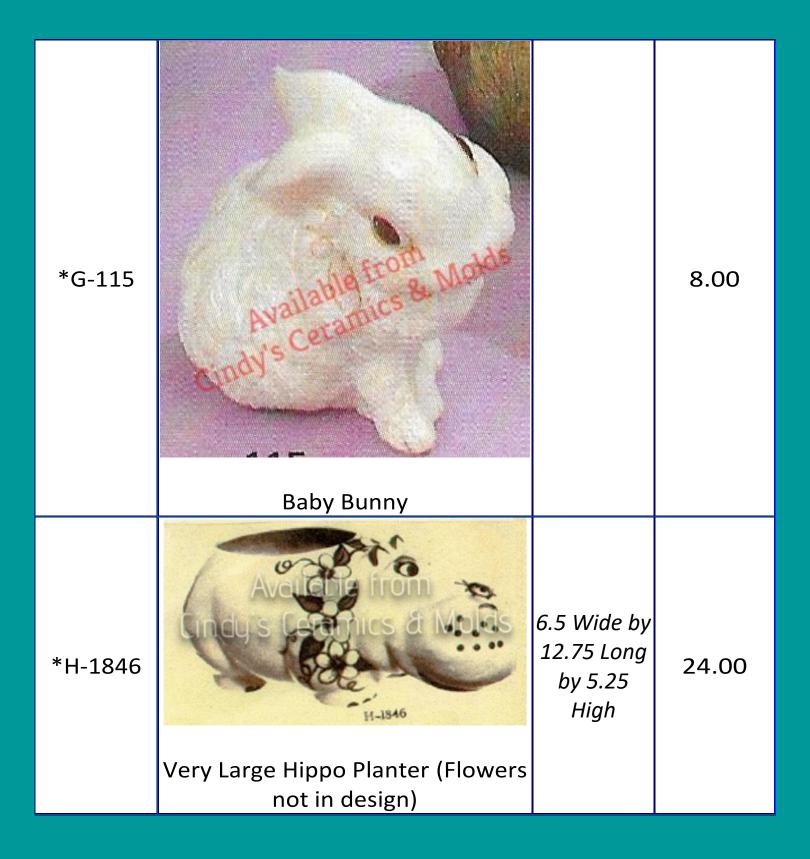

| 2.00 |
| TM-15 | Image: contract of the second seco | 2.00 |

| TM-45    | Skunk                                                                                   |        | 2.00  |
|----------|-----------------------------------------------------------------------------------------|--------|-------|
| TM-50    | Available form         Cinct is Ceramics & Molds         Operation         Cheese Mouse |        | 2.00  |
| *TM-52   | Carousel Horse                                                                          |        | 2.00  |
| FDF-1026 | Sailor Pig (To order as a bank, please order item number FDF-1026-B)                    | 7 Tall | 10.50 |





| JM-614 | Addition of the terms of Mode<br>(all three in mold)<br>Three Little Ducks | 3 High                 | 6.00 set of<br>three |
|--------|----------------------------------------------------------------------------|------------------------|----------------------|
| JM-755 | Chicks in Eggshells                                                        | 2 <sup>3</sup> /4 High | 6.00 set of<br>three |
| JM-850 | Large Sitting Bunny                                                        | 10 by 11               | 36.00                |

| Nan-218 | Control218218ControlControlControlControlControlControlControlControlControlControlControlControlControlControlControlControlControlControlControlControlControlControlControlControlControlControlControlControlControlControlControlControlCont