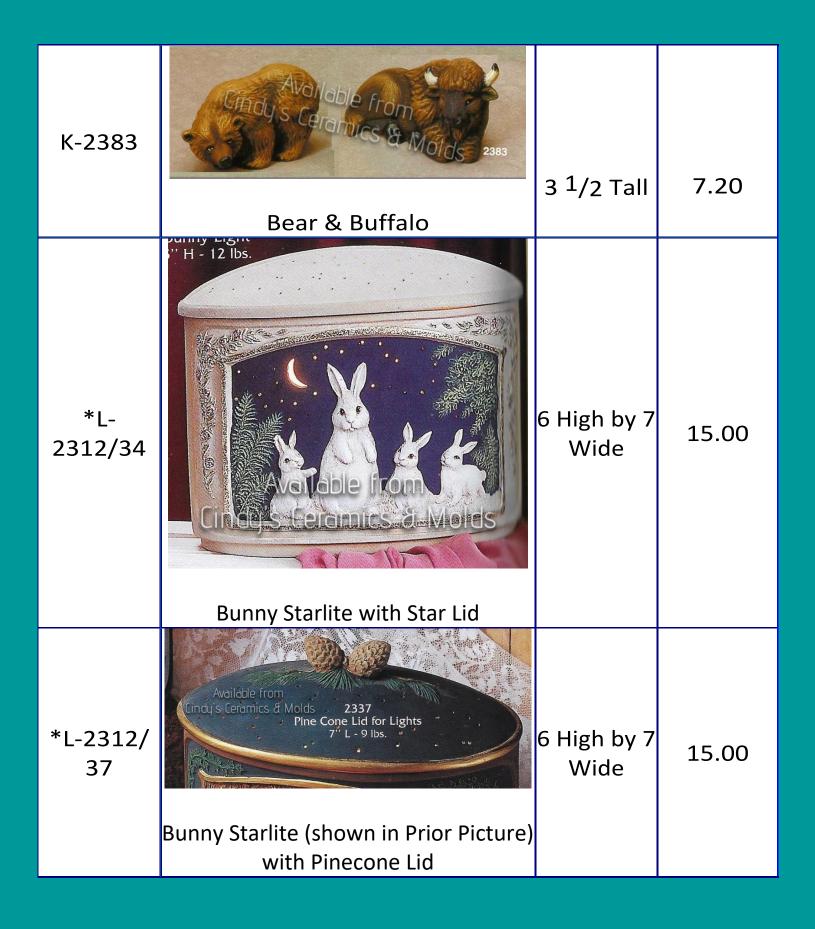

| 2.00 |
| TM-15 | Image: contract of the second seco | 2.00 |

| TM-45    | Skunk                                                                                   |        | 2.00  |
|----------|-----------------------------------------------------------------------------------------|--------|-------|
| TM-50    | Available form         Cinct is Ceramics & Molds         Operation         Cheese Mouse |        | 2.00  |
| *TM-52   | Carousel Horse                                                                          |        | 2.00  |
| FDF-1026 | Sailor Pig (To order as a bank, please order item number FDF-1026-B)                    | 7 Tall | 10.50 |





| JM-614 | Addition of the terms of Mode<br>(all three in mold)<br>Three Little Ducks | 3 High                 | 6.00 set of<br>three |
|--------|----------------------------------------------------------------------------|------------------------|----------------------|
| JM-755 | Chicks in Eggshells                                                        | 2 <sup>3</sup> /4 High | 6.00 set of<br>three |
| JM-850 | Large Sitting Bunny                                                        | 10 by 11               | 36.00                |

| Nan-218 | Control218218ControlControlControlControlControlControlControlControlControlControlControlControlControlControlControlControlControlControlControlControlControlControlControlControlControlControlControlControlControlControlControlControlCo