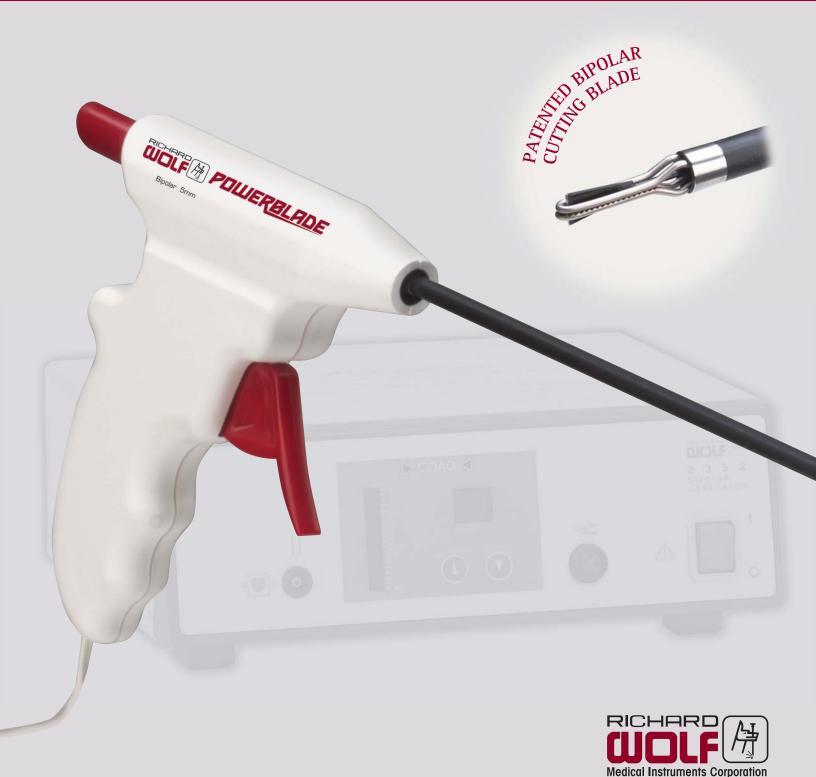

## RICHARD WOLF POUERBLADE BIPOLAR CUTTING AND COAGULATION SYSTEM

## GRASPING, DISSECTING, BIPOLAR COAGULATING AND BIPOLAR CUTTING

FIBERGLASS REINFORCED CANNULA

Provides effective shaft insulation

Available in 31cm and 43cm lengths

# MULTIFUNCTIONAL LAPAROSCOPIC INSTRUMENT Biologian South

Atraumatic jaw provides secure grasping of tissue

8mm jaw aperture for large tissue purchase

Coated bipolar cutting blade provides consistent hemostatic transection

Blade stays sharp throughout the entire surgical procedure

GRASPING

COAGULATING

#### ERGONOMIC HANDLE

Minimizes hand fatigue

#### FINGER ACTIVATED TRIGGER

Easily opens and closes jaw tips to hold tissue securely

#### INTEGRATED CABLE AND CONNECTOR

Eliminates the need for additional cables