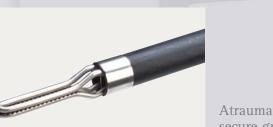

# MULTIFUNCTIONAL LAPAROSCOPIC INSTRUMENT Biologian South

Atraumatic jaw provides secure grasping of tissue

8mm jaw aperture for large tissue purchase

Coated bipolar cutting blade provides consistent hemostatic transection

#### SERRATED JAWS

Grasps, coagulates and transects tissue with minimal lateral thermal spread

#### BLADE ADVANCE BUTTON

Advances blade and transfers current to the blade for bipolar cutting action