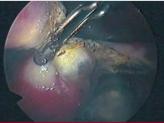

# MULTIFUNCTIONAL LAPAROSCOPIC INSTRUMENT Biologian South

Atraumatic jaw provides secure grasping of tissue

8mm jaw aperture for large tissue purchase

Coated bipolar cutting blade provides consistent hemostatic transection

#### SERRATED JAWS

Grasps, coagulates and transects tissue with minimal lateral thermal spread

### 

- > "SMART" BIPOLAR TECHNOLOGY measures tissue impedance and adjusts the power to optimize performance.
- > BOTH ACOUSTIC SIGNAL AND VISUAL DISPLAY aid in determining the endpoint to coagulation.