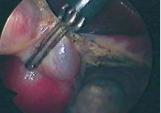

# MULTIFUNCTIONAL LAPAROSCOPIC INSTRUMENT Biologian South

Atraumatic jaw provides secure grasping of tissue

8mm jaw aperture for large tissue purchase

Coated bipolar cutting blade provides consistent hemostatic transection

#### SERRATED JAWS

Grasps, coagulates and transects tissue with minimal lateral thermal spread