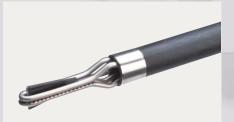

# MULTIFUNCTIONAL LAPAROSCOPIC INSTRUMENT Biologian South

Atraumatic jaw provides secure grasping of tissue

8mm jaw aperture for large tissue purchase

Coated bipolar cutting blade provides consistent hemostatic transection

#### SERRATED JAWS

Grasps, coagulates and transects tissue with minimal lateral thermal spread

#### BLADE ADVANCE BUTTON

Advances blade and transfers current to the blade for bipolar cutting action