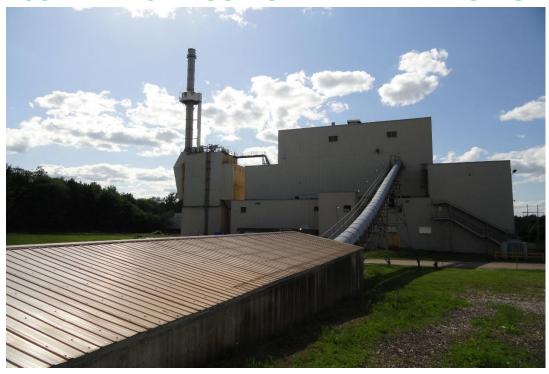

## 19700 KW BIOMASS POWER PLANT FOR SALE

Complete Wood chips burning power plant located Chateaugay New York. Plant started up 1992, shutdown 2013 maintained to start back-up. 19 Acre land with well water and 34.5 kv transmission power line.

Boiler unit is a Riley type VR boiler continuous rating 170,000 pounds per hour steam at 1280 psig and 955 °F, Boiler is top supported with Detroit Hydrograte Stoker, water cooled vibrating grate, can burn up to 50% moisture wood chips, 4326 btu/lb., 59,902 lbs./hr. fuel, with feed water temperature 402 °F.

Steam Turbine Generator is General Electric 19700 kw, serial number 155030, 13 stage condensing unit with four uncontrolled extractions, 5596 rpm. Turbine and Lufkin Gear box mounted on one skid driving GE 21890 kva, 1800 rpm, 13800 v, 3 phase 60 hz, TEWAC, brushless exciter Generator.

Condenser Graham surface condenser, 2 in. HgA, condensing 126,000 pounds per hour steam, 19,770 square feet, 316SS tubes.

Cooling Tower Thermal Dynamic Towers 22,000 gpm, induced draft 2 cell.

ESP Belco Technologies BT-30