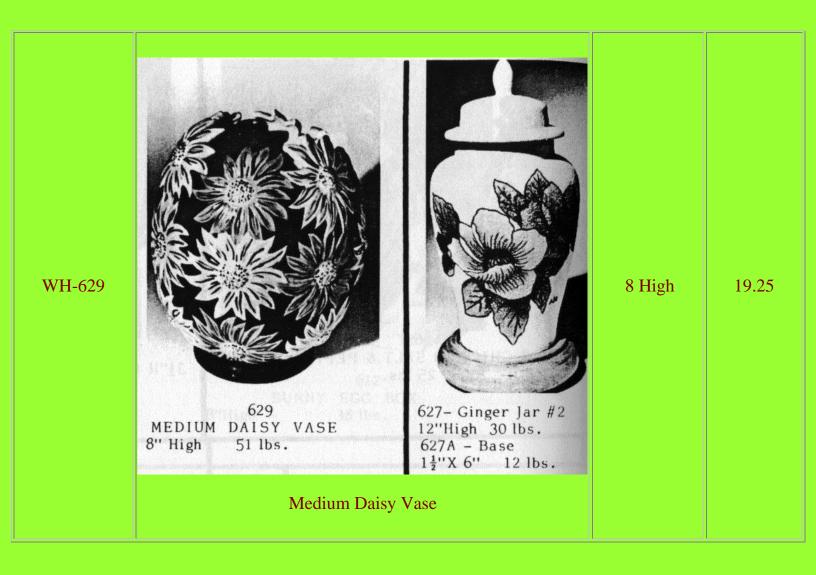

| ALB-827 | #827   13 1/8" H  | 13 <sup>1</sup> / <sub>8</sub> High by<br>8 <sup>3</sup> / <sub>8</sub> Wide | 25.10 |
|---------|-------------------|------------------------------------------------------------------------------|-------|
|         | Large Country Jug |                                                                              |       |