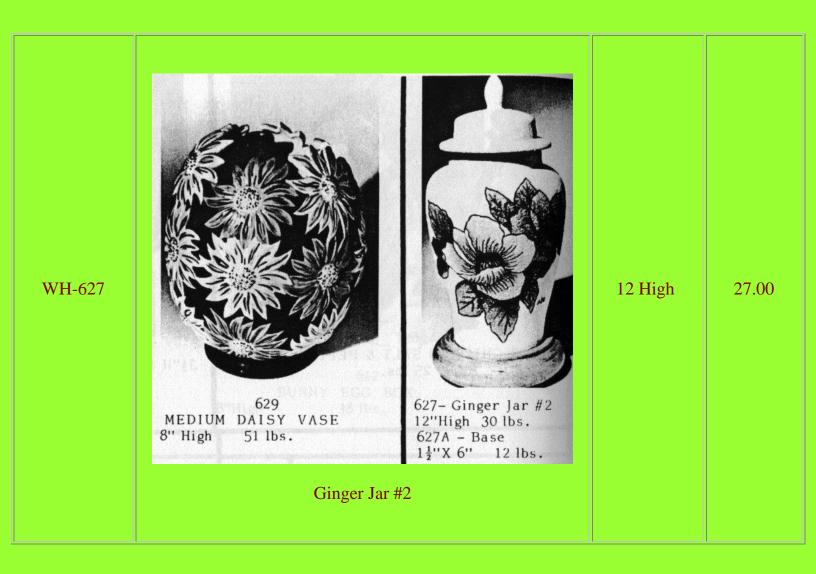

| ALB-827 | #827   13 1/8" H  | 13 <sup>1</sup> / <sub>8</sub> High by<br>8 <sup>3</sup> / <sub>8</sub> Wide | 25.10 |
|---------|-------------------|------------------------------------------------------------------------------|-------|
|         | Large Country Jug |                                                                              |       |