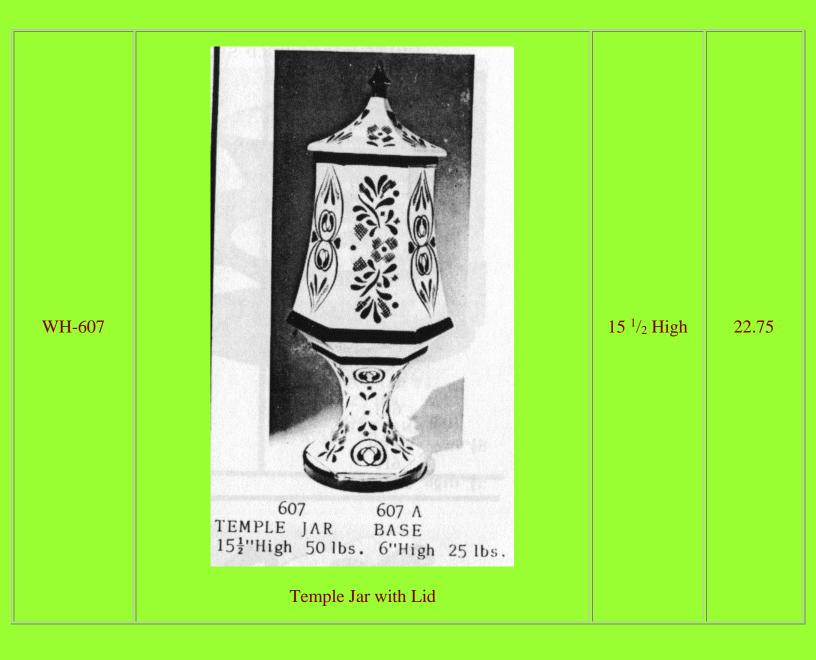

| ALB-827 | #827   13 1/8" H  | 13 <sup>1</sup> / <sub>8</sub> High by<br>8 <sup>3</sup> / <sub>8</sub> Wide | 25.10 |
|---------|-------------------|------------------------------------------------------------------------------|-------|
|         | Large Country Jug |                                                                              |       |