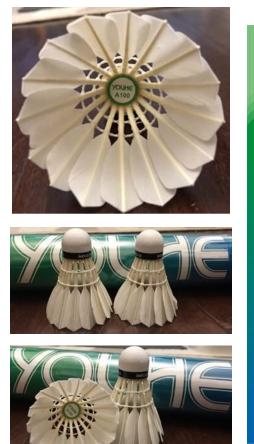

## Now Available in USA

YOUHE A100 Club Tourney shuttlecocks is designing for the club regular use.

- Economical Solution for Goose Feather Shuttlecock.
- 100% Original Good Quality Goose Feather Shuttlecock.
- Compared to YONEX ACL 30 & YONEX AS 05 & RSL Classic Tourney.
- Highly Durable and Reasonably Priced for Club Regular Use.

Flight A Good Flight Consistency

Durability A Highly Durability

Goode Feather Shuttlecock

Excellent Shuttle for Club Use

Get One Today at

www.skylarsunsports.com

**SKYLAR SUN SPORTS.,LLC** 4102 Veterans Dr, Pearland TX 77584