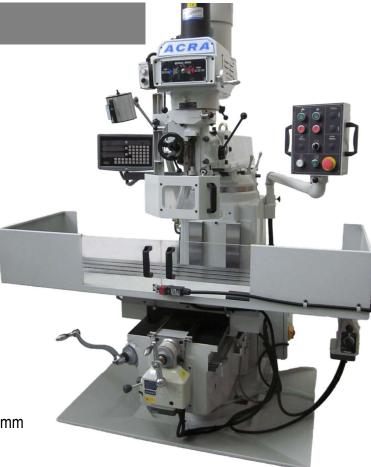

## ACRA FM-5V Turret Milling Machine

## **SPECIFICATION**

Table Size Longitudunal Travel Cross Travel Vertical Travel (Knee) Table T Slots (3) Max Table Loading Spindle Motor **Elevating Spindle Motor** Spindle Taper NT Spindle Nose to Table Spindle Speeds Inf. Variable 50-4500RPM Quill Diameter Quill Travel **Automatic Vertical Speeds** Head Swivel (Left to Right) Head Swivel (Front to Back) Weight Sound Pressure Level Floor Space (LxWxH)

1470 x 315mm 960mm 390mm 430mm 16mm 550Kgs 5 HP 0.5HP 40 25-485mm 105mm 127mm 0.04, 0.08, 0.14mm 90 degrees 45 degrees 1700Kgs (approx) Below 80dB 2350 x 1880 x 2375mm

## **STANDARD FEATURES**

- 3 Axis Digital Read Out
- Powered Air Draw Bar
- Auto Lubrication System
- Interlocked Chuck Guard
- Powered Feeds X And Y
- Coolant
- Lo-Vo Lamp •
- Tools, Toolbox and Operation • Manual

- Precision Hardened and Ground Table with Turcite
- Precision Hardened and Chrome Plated Quill
- Hardened and Ground Table
  - T Slotted Table
- Ground Ram Slide Ways
- Ground and Hardened Column Slide Ways
- Built in Coolant Tank In Base Of Machine