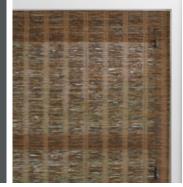

# **GRASS WEAVES**

Woven from a variety of unique man-made materials and yarns made from papyrus, cotton, jute, and polyester. A natural look with less variation in color and pattern.

### **SELECT WEAVES**

Meticulously hand- and loom-woven from sustainable materials including sea grass, reeds, unique bamboo species, and fine jute. The dense and refined weave feels like a fine textile infused with tactile organic yarns.