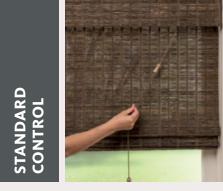

# **CONTROL OPTIONS**

Multi-cord lock and guided pulley system, with antique brass or white finishes, ensures smooth, long-lasting operation. CORDLESS LIFT

A light push or pull smoothly lifts or lowers the shade to any desired position. No visible cords offers a clean look and added child safety.