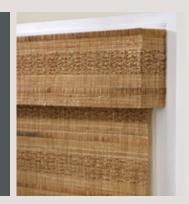

### **WOVEN WOODS**

Crafted from hand-split bamboo, wood, reeds, and jute — with Mother Nature's beautiful imperfections for rustic authenticity.

# **DESIGN OPTIONS**

RADITIONAL HADES

Shade is positioned behind the headrail; valance conceals the hardware.

Shade is positioned in front of the headrail. Rear valance hides the hardware from the outside.