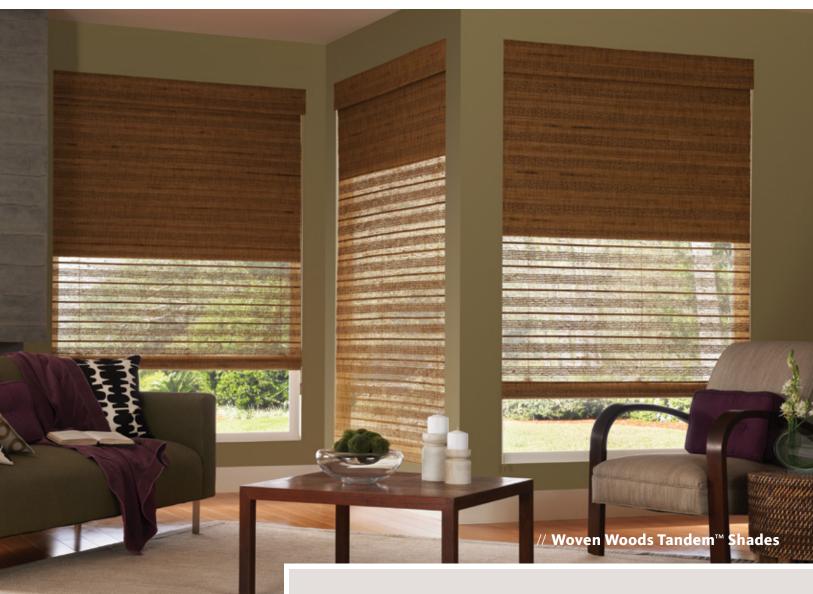

Natural woven shades bring global textures and international style right to the window. Exotic patterns project patterned light into the room, creating a personal space that's priceless.

ALTA

# NATURAL WOVENS

SHADES

### WHY OUR NATURAL WOVEN SHADES?

- Exotic patterns in three distinctive collections: Woven Woods, Grass Weaves and Select Weaves
- Choice of traditional, waterfall and panel track configurations for virtually every application
- Control options include standard, cordless lift, continuous cord loop, and RemoteLift motorization
- Enhanced privacy and light control with exclusive Tandem™ and TriLight Shades®, plus fixed and operable liner options
- Limited Lifetime Warranty ensures customer satisfaction