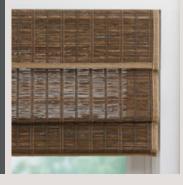

Natural woven shades bring global textures and international style right to the window. Exotic patterns project patterned light into the room, creating a personal space that's priceless.

ALTA

# THREE DISTINCTIVE COLLECTIONS

Exotic in nature, exceptional in style, our collections feature unique man-made or sustainable natural materials — in patterns and weaves that would make Mother Nature proud.

### **WOVEN WOODS**

Crafted from hand-split bamboo, wood, reeds, and jute — with Mother Nature's beautiful imperfections for rustic authenticity.