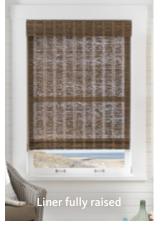

## **TANDEM™ SHADES**

An independently operated backside roller shade liner allows flexible light and privacy control while preserving the charm of filtered light peeking through the weave. Choice of light-filtering or blackout liner fabric.

Affixed to the back of the shade, providing additional light and privacy. Liner folds with the shade when raised.

Light-filtering or room-darkening liners operate independently of the shade.

Shade lowers from the top and raises from the bottom for light and privacy flexibility. Top-down only also available.