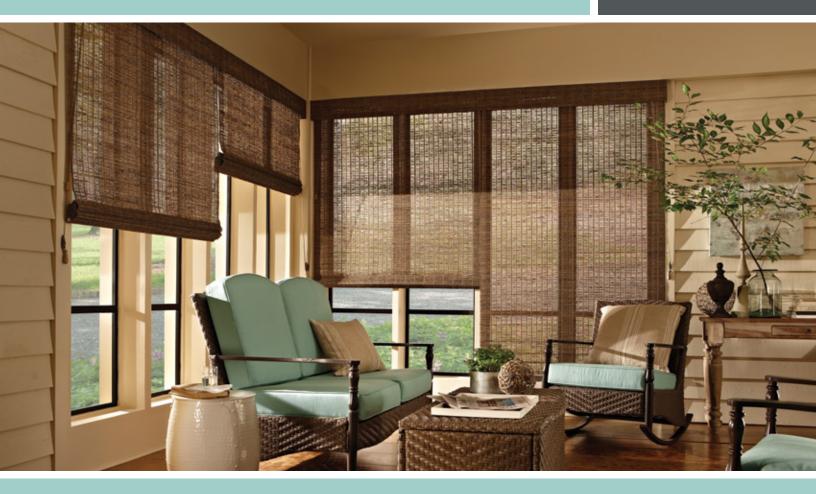

Natural woven shades bring global textures and international style right to the window. Exotic patterns project patterned light into the room, creating a personal space that's priceless.

ALTA

# NATURAL WOVENS

SHADES

### WHY OUR NATURAL WOVEN SHADES?

- Exotic patterns in three distinctive collections: Woven Woods, Grass Weaves and Select Weaves
- Choice of traditional, waterfall and panel track configurations for virtually every application
- Control options include standard, cordless lift, continuous cord loop, and RemoteLift motorization
- Enhanced privacy and light control with exclusive Tandem™ and TriLight Shades®, plus fixed and operable liner options
- Limited Lifetime Warranty ensures customer satisfaction

# THREE DISTINCTIVE COLLECTIONS

Exotic in nature, exceptional in style, our collections feature unique man-made or sustainable natural materials — in patterns and weaves that would make Mother Nature proud.