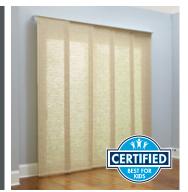

PANEL TRACK SHADES

Sliding panels are ideal for large windows and sliding glass doors.