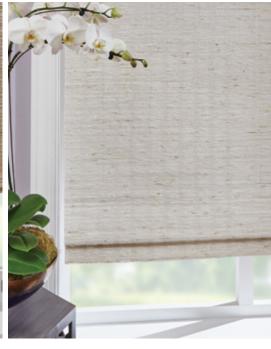

### **SELECT WEAVES**

Meticulously hand- and loom-woven from sustainable materials including sea grass, reeds, unique bamboo species, and fine jute. The dense and refined weave feels like a fine textile infused with tactile organic yarns.