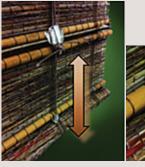

# **CONTROL OPTIONS**

Multi-cord lock and guided pulley system, with antique brass or white finishes, ensures smooth, long-lasting operation. CORDLESS LIFT

A light push or pull smoothly lifts or lowers the shade to any desired position. No visible cords offers a clean look and added child safety.