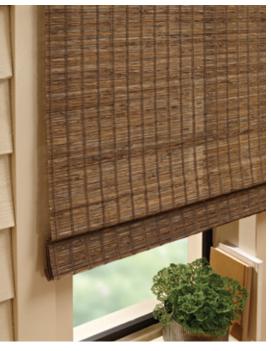

### **WOVEN WOODS**

Crafted from hand-split bamboo, wood, reeds, and jute — with Mother Nature's beautiful imperfections for rustic authenticity.