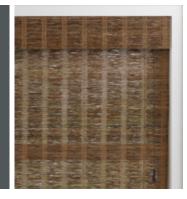

Natural woven shades bring global textures and international style right to the window. Exotic patterns project patterned light into the room, creating a personal space that's priceless.

ALTA

### **WOVEN WOODS**

Crafted from hand-split bamboo, wood, reeds, and jute — with Mother Nature's beautiful imperfections for rustic authenticity.