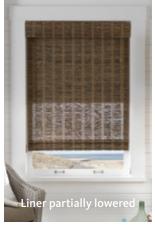

## **TANDEM™ SHADES**

An independently operated backside roller shade liner allows flexible light and privacy control while preserving the charm of filtered light peeking through the weave. Choice of light-filtering or blackout liner fabric.

Affixed to the back of the shade, providing additional light and privacy. Liner folds with the shade when raised.

Light-filtering or room-darkening liners operate independently of the shade.

Shade lowers from the top and raises from the bottom for light and privacy flexibility. Top-down only also available.