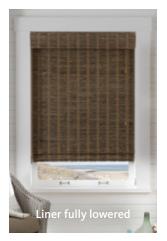

Affixed to the back of the shade, providing additional light and privacy. Liner folds with the shade when raised.

Light-filtering or room-darkening liners operate independently of the shade.

Shade lowers from the top and raises from the bottom for light and privacy flexibility. Top-down only also available.