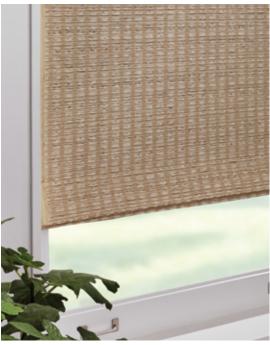

# **GRASS WEAVES**

Woven from a variety of unique man-made materials and yarns made from papyrus, cotton, jute, and polyester. A natural look with less variation in color and pattern.