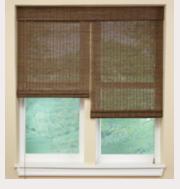

### **WOVEN WOODS**

Crafted from hand-split bamboo, wood, reeds, and jute — with Mother Nature's beautiful imperfections for rustic authenticity.

# **GRASS WEAVES**

Woven from a variety of unique man-made materials and yarns made from papyrus, cotton, jute, and polyester. A natural look with less variation in color and pattern.

### **SELECT WEAVES**

Meticulously hand- and loom-woven from sustainable materials including sea grass, reeds, unique bamboo species, and fine jute. The dense and refined weave feels like a fine textile infused with tactile organic yarns.