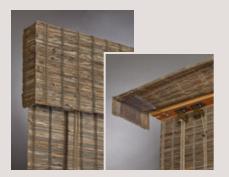

# **DESIGN OPTIONS**

RADITIONAL HADES

Shade is positioned behind the headrail; valance conceals the hardware.

Shade is positioned in front of the headrail. Rear valance hides the hardware from the outside.

# **VALANCE RETURN STABILIZER**

Keeps outside mount valances stable and beautifully aligned. Woven Woods only.