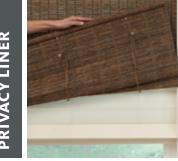

Affixed to the back of the shade, providing additional light and privacy. Liner folds with the shade when raised.

Light-filtering or room-darkening liners operate independently of the shade.

Shade lowers from the top and raises from the bottom for light and privacy flexibility. Top-down only also available.