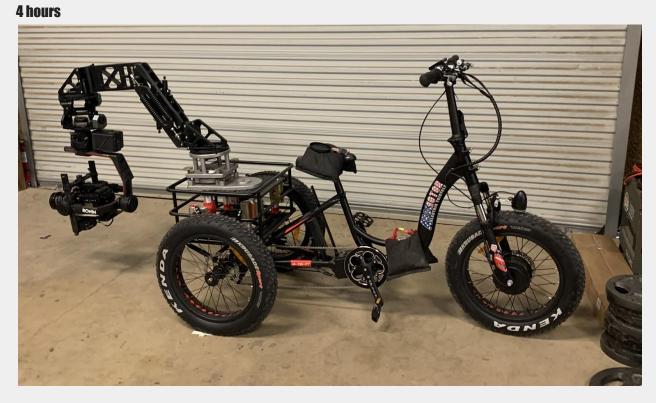

Austin Office:
9201 Brown Ln Suite 290
Austin, Tx 78754
Austin Office Phone:
512-537-4201
832-651-3053
Austin Office Email:
Rentals@atxgrip.com

The ATX E-Trike, is a slim, lightweight, electric "camera tracking vehicle". The custom cheeseplated rear Mitchell mount, with 1"x1" spaced holes, makes rigging, and adjustments quick and easy. It can accommodate front (1-1/4 Speedrail), or rear (Mitchell or 1-1/4 Speedrail). Capable on or off-road, The ATX E-Trike, handles, steadicam, black arm, remote stabilized heads (Arri SRH-3), Ronin, Movi, hand held

| held.                                      |
|--------------------------------------------|
| Specs: Max Weight Capacity 350lbs          |
| Mounting:<br>Rear Mitchell Mount           |
| Front or Rear 1-¼ Speedrail Mount Optional |
| ESTIMATED MIN RANGE:<br>30 miles (48 km)   |
| ESTIMATED MAX RANGE:<br>55 miles (89 km)   |
| Total Dry Weight:<br>74.1 lbs (33.61 kg)   |

## **Dimensions:**

18" Seat Tube, 22" Reach, `5.5" Stand Over Height, 30" Minimum Saddle Height, 24" Handlebar Width, 76" Length

Wheel Sizes: 20 in (50.8cm) Tire Details:

5 to 30 PSI, 0.4 to 2.1 BAR

Battery Voltage: 48 volts