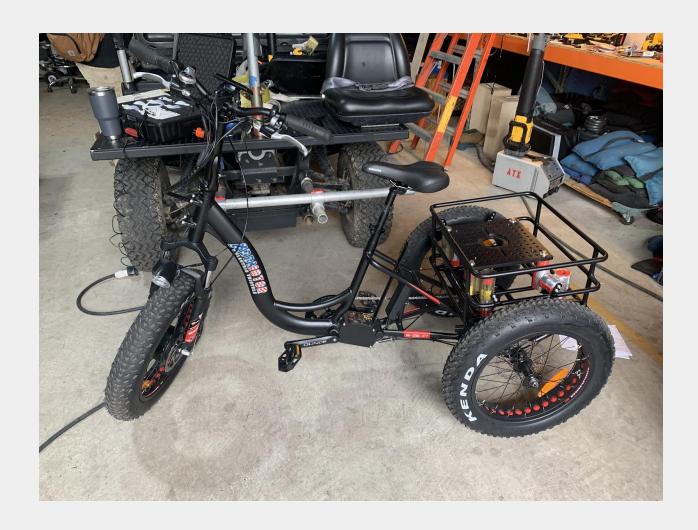

Austin Office:
9201 Brown Ln Suite 290
Austin, Tx 78754
Austin Office Phone:
512-537-4201
832-651-3053
Austin Office Email:
Rentals@atxgrip.com

The ATX E-Trike, is a slim, lightweight, electric "camera tracking vehicle". The custom cheeseplated rear Mitchell mount, with 1"x1" spaced holes, makes rigging, and adjustments quick and easy. It can accommodate front (1-1/4 Speedrail), or rear (Mitchell or 1-1/4 Speedrail). Capable on or off-road, The ATX E-Trike, handles, steadicam, black arm, remote stabilized heads (Arri SRH-3), Ronin, Movi, hand held

| held.                                      |
|--------------------------------------------|
| Specs: Max Weight Capacity 350lbs          |
| Mounting:<br>Rear Mitchell Mount           |
| Front or Rear 1-¼ Speedrail Mount Optional |
| ESTIMATED MIN RANGE:<br>30 miles (48 km)   |
| ESTIMATED MAX RANGE:<br>55 miles (89 km)   |
| Total Dry Weight:<br>74.1 lbs (33.61 kg)   |

## **Dimensions:**

18" Seat Tube, 22" Reach, `5.5" Stand Over Height, 30" Minimum Saddle Height, 24" Handlebar Width, 76" Length

Wheel Sizes: 20 in (50.8cm) Tire Details:

5 to 30 PSI, 0.4 to 2.1 BAR

Battery Voltage: 48 volts