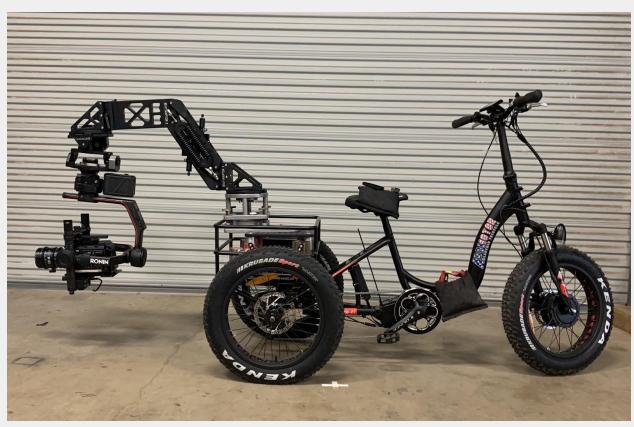

Austin Office:
9201 Brown Ln Suite 290
Austin, Tx 78754
Austin Office Phone:
512-537-4201
832-651-3053
Austin Office Email:
Rentals@atxgrip.com

The ATX E-Trike, is a slim, lightweight, electric "camera tracking vehicle". The custom cheeseplated rear Mitchell mount, with 1"x1" spaced holes, makes rigging, and adjustments quick and easy. It can accommodate front (1-1/4 Speedrail), or rear (Mitchell or 1-1/4 Speedrail). Capable on or off-road, The ATX E-Trike, handles, steadicam, black arm, remote stabilized heads (Arri SRH-3), Ronin, Movi, hand held

| held.                                      |
|--------------------------------------------|
| Specs: Max Weight Capacity 350lbs          |
| Mounting:<br>Rear Mitchell Mount           |
| Front or Rear 1-¼ Speedrail Mount Optional |
| ESTIMATED MIN RANGE:<br>30 miles (48 km)   |
| ESTIMATED MAX RANGE:<br>55 miles (89 km)   |
| Total Dry Weight:<br>74.1 lbs (33.61 kg)   |

## **Dimensions:**

18" Seat Tube, 22" Reach, `5.5" Stand Over Height, 30" Minimum Saddle Height, 24" Handlebar Width, 76" Length

Wheel Sizes: 20 in (50.8cm) Tire Details:

5 to 30 PSI, 0.4 to 2.1 BAR

Battery Voltage: 48 volts