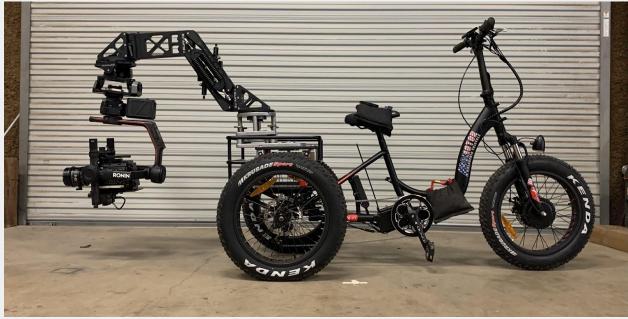

Austin Office:
9201 Brown Ln Suite 290
Austin, Tx 78754
Austin Office Phone:
512-537-4201
832-651-3053
Austin Office Email:
Rentals@atxgrip.com

The ATX E-Trike, is a slim, lightweight, electric "camera tracking vehicle". The custom cheeseplated rear Mitchell mount, with 1"x1" spaced holes, makes rigging, and adjustments quick and easy. It can accommodate front (1-1/4 Speedrail), or rear (Mitchell or 1-1/4 Speedrail). Capable on or off-road, The ATX E-Trike, handles, steadicam, black arm, remote stabilized heads (Arri SRH-3), Ronin, Movi, hand held

| held.                                      |
|--------------------------------------------|
| Specs: Max Weight Capacity 350lbs          |
| Mounting:<br>Rear Mitchell Mount           |
| Front or Rear 1-¼ Speedrail Mount Optional |
| ESTIMATED MIN RANGE:<br>30 miles (48 km)   |
| ESTIMATED MAX RANGE:<br>55 miles (89 km)   |
| Total Dry Weight:<br>74.1 lbs (33.61 kg)   |

## **Dimensions:**

18" Seat Tube, 22" Reach, `5.5" Stand Over Height, 30" Minimum Saddle Height, 24" Handlebar Width, 76" Length

Wheel Sizes: 20 in (50.8cm) Tire Details:

5 to 30 PSI, 0.4 to 2.1 BAR

Battery Voltage: 48 volts