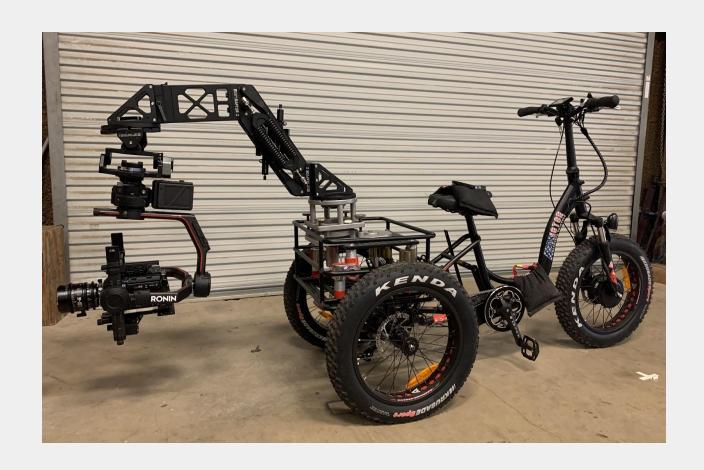

Austin Office:
9201 Brown Ln Suite 290
Austin, Tx 78754
Austin Office Phone:
512-537-4201
832-651-3053
Austin Office Email:
Rentals@atxgrip.com

The ATX E-Trike, is a slim, lightweight, electric "camera tracking vehicle". The custom cheeseplated rear Mitchell mount, with 1"x1" spaced holes, makes rigging, and adjustments quick and easy. It can accommodate front (1-1/4 Speedrail), or rear (Mitchell or 1-1/4 Speedrail). Capable on or off-road, The ATX E-Trike, handles, steadicam, black arm, remote stabilized heads (Arri SRH-3), Ronin, Movi, hand held

| held.                                      |
|--------------------------------------------|
| Specs: Max Weight Capacity 350lbs          |
| Mounting:<br>Rear Mitchell Mount           |
| Front or Rear 1-¼ Speedrail Mount Optional |
| ESTIMATED MIN RANGE:<br>30 miles (48 km)   |
| ESTIMATED MAX RANGE:<br>55 miles (89 km)   |
| Total Dry Weight:<br>74.1 lbs (33.61 kg)   |

## **Dimensions:**

18" Seat Tube, 22" Reach, `5.5" Stand Over Height, 30" Minimum Saddle Height, 24" Handlebar Width, 76" Length

Wheel Sizes: 20 in (50.8cm) Tire Details:

5 to 30 PSI, 0.4 to 2.1 BAR

Battery Voltage: 48 volts