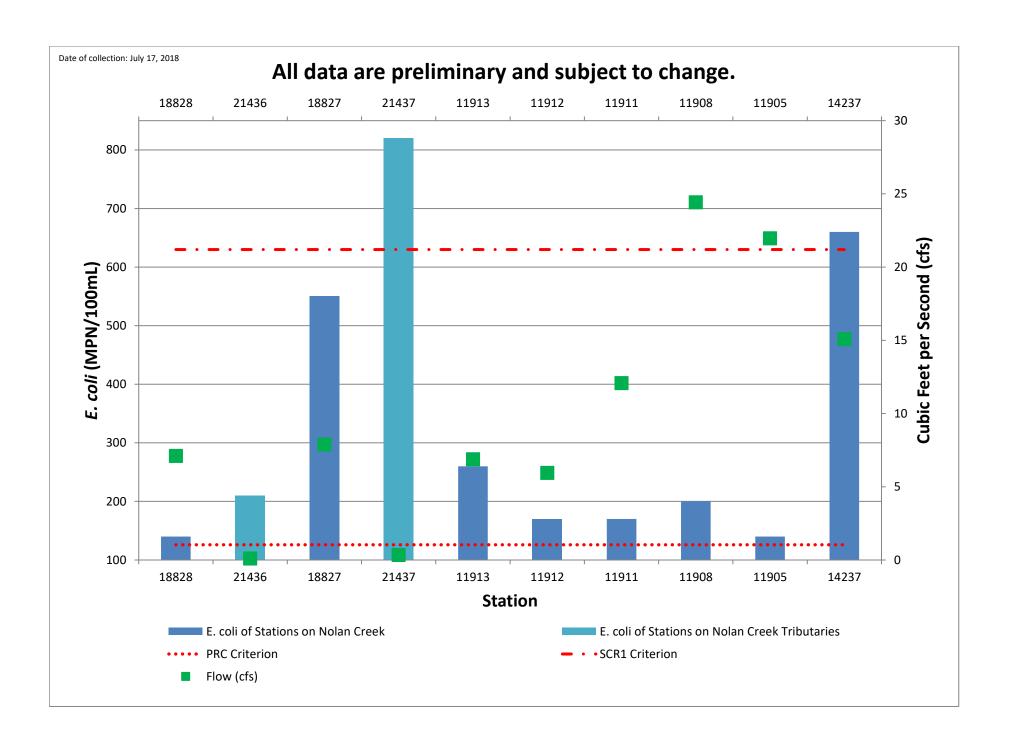

## **Nolan Creek WPP Monitoring Station Locations**

| Station ID | Station Description                                                                       | Latitude | Longitude |
|------------|-------------------------------------------------------------------------------------------|----------|-----------|
| 18828      | South Nolan Creek at 38th St in Killeen                                                   | 31.10809 | -97.70216 |
| 21436      | Long Branch just upstream of crossing of South<br>Nolan Creek at Twin Creek Dr in Killeen | 31.10595 | -97.68936 |
| 18827      | South Nolan Creek at Twin Creek Dr in Killeen                                             | 31.10347 | -97.68785 |
| 21437      | Little Nolan Creek off US 190 in Killeen                                                  | 31.09714 | -97.69227 |
| 11913      | South Nolan Creek at Roy Reynolds Road in Killeen                                         | 31.09938 | -97.67175 |
| 11912      | South Nolan Creek at Amy Lane in Harker<br>Heights                                        | 31.09361 | -97.6589  |
| 11911      | South Nolan Creek at FM 3219 in Harker<br>Heights                                         | 31.08667 | -97.64806 |
| 11910      | South Nolan Creek at US 190 in Nolanville (between Nola Ruth Blvd and Pleasant Hill Rd)   | 31.08310 | -97.63308 |
| 11908      | Nolan Creek at Levi Crossing (downstream of Nolanville)                                   | 31.06467 | -97.59333 |
| 11905      | South Nolan Creek at Backstrom Crossing                                                   |          |           |
| 14237      | Nolan Creek at SH 93 in Belton                                                            | 31.05874 | -97.46499 |